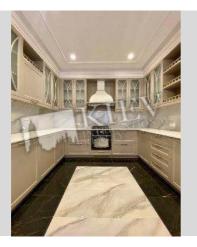

| s. Gatnoe                                                     |                                                              |                                                                                                                                           |                                                      | id<br>18784                                                       |  |
|---------------------------------------------------------------|--------------------------------------------------------------|-------------------------------------------------------------------------------------------------------------------------------------------|------------------------------------------------------|-------------------------------------------------------------------|--|
|                                                               |                                                              | Layout                                                                                                                                    | Total area<br>750 m <sup>2</sup>                     | Price<br>7,000 \$                                                 |  |
| PARTIE                                                        |                                                              |                                                                                                                                           | m <sup>2</sup> living room<br>m <sup>2</sup> kitchen | For 1 м <sup>2</sup><br>9\$                                       |  |
|                                                               |                                                              | Description<br>Townhouse (750 m2) in Gnatnoe. Designer renovation, furnished.<br>Parking in the yard. Security. Pool. A plot of 40 acres. |                                                      |                                                                   |  |
|                                                               |                                                              | Building                                                                                                                                  | Layout                                               | Renovation                                                        |  |
|                                                               |                                                              | 0 floor of 2                                                                                                                              | (Unknown)                                            |                                                                   |  |
|                                                               |                                                              | Published: 07.09.2020                                                                                                                     |                                                      |                                                                   |  |
| Kitchen: Dining Room<br>Furniture: Furniture Removal Possible | District:                                                    | Underground:<br>(Other) ~ 31 mins                                                                                                         |                                                      | Distance to                                                       |  |
| Parking: Yard Parking<br>Interior Condition: Brand New        | Suburbs of Kiev                                              |                                                                                                                                           |                                                      | downtown Kiev:<br>Walking ~ 3 hours 29 mins.<br>Driving ~ 30 mins |  |
|                                                               | Kriukivehchyna<br>Kpordieupela<br>Ogero "Kryuchok"<br>Coogle | Manne Anne Merediane Merediane                                                                                                            | Novosili<br>Tasoccin<br>25 Googe                     |                                                                   |  |