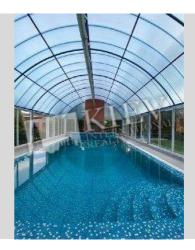

| s. Gatnoe                                                     |                                                              |                                                                                                                                           |                                                      | id<br>18784                                                       |  |
|---------------------------------------------------------------|--------------------------------------------------------------|-------------------------------------------------------------------------------------------------------------------------------------------|------------------------------------------------------|-------------------------------------------------------------------|--|
|                                                               |                                                              | Layout                                                                                                                                    | Total area<br>750 m <sup>2</sup>                     | Price<br>7,000 \$                                                 |  |
| PARTIE                                                        |                                                              |                                                                                                                                           | m <sup>2</sup> living room<br>m <sup>2</sup> kitchen | For 1 м <sup>2</sup><br>9\$                                       |  |
|                                                               |                                                              | Description<br>Townhouse (750 m2) in Gnatnoe. Designer renovation, furnished.<br>Parking in the yard. Security. Pool. A plot of 40 acres. |                                                      |                                                                   |  |
|                                                               |                                                              | Building                                                                                                                                  | Layout                                               | Renovation                                                        |  |
|                                                               |                                                              | 0 floor of 2                                                                                                                              | (Unknown)                                            |                                                                   |  |
|                                                               |                                                              | Published: 07.09.2020                                                                                                                     |                                                      |                                                                   |  |
| Kitchen: Dining Room<br>Furniture: Furniture Removal Possible | District:                                                    | Underground:<br>(Other) ~ 31 mins                                                                                                         |                                                      | Distance to                                                       |  |
| Parking: Yard Parking<br>Interior Condition: Brand New        | Suburbs of Kiev                                              |                                                                                                                                           |                                                      | downtown Kiev:<br>Walking ~ 3 hours 29 mins.<br>Driving ~ 30 mins |  |
|                                                               | Kriukivehchyna<br>Kpordieupela<br>Ogero "Kryuchok"<br>Coogle | Manne Anne Merediane Merediane                                                                                                            | Novosili<br>Tasoccin<br>25 Googe                     |                                                                   |  |