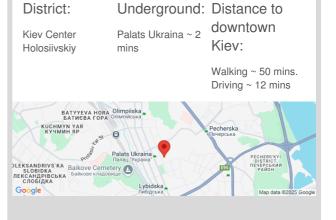

Tyutyunnika 37/1

|                                                                                                                                           |                                                                                            | id<br>20366                                             |
|-------------------------------------------------------------------------------------------------------------------------------------------|--------------------------------------------------------------------------------------------|---------------------------------------------------------|
| Layout<br>1 Bathroom                                                                                                                      | Total area<br>90 m <sup>2</sup><br>90 m <sup>2</sup> living room<br>m <sup>2</sup> kitchen | Price<br>210,000 \$<br>For 1 м <sup>2</sup><br>2,333 \$ |
| Description<br>One-bedroom apartment (90 m2) on Tyutyunnika 37/1. Fully<br>renovated, furniture, bathroom. Underground parking. Security. |                                                                                            |                                                         |
| Building<br>17 floor of 24                                                                                                                | Layout<br>(Unknown)                                                                        | Renovation                                              |
| Published: 18.07.2022                                                                                                                     | 2                                                                                          |                                                         |

Bathroom: 1 Bathroom

Furniture: Furniture Removal Possible

**Parking:** Elevator Access - Directly to Underground Parking, Underground Parking Spot (additional charge)

Residential Complex: Prestige Hall

Interior Condition: Brand New