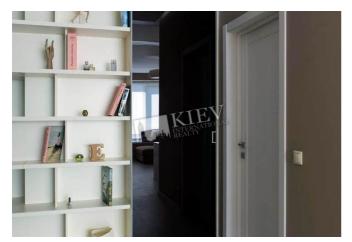

Tyutyunnika 37/1

|                                                                                                                                           |                                                                                            | id<br>20366                                             |
|-------------------------------------------------------------------------------------------------------------------------------------------|--------------------------------------------------------------------------------------------|---------------------------------------------------------|
| Layout<br>1 Bathroom                                                                                                                      | Total area<br>90 m <sup>2</sup><br>90 m <sup>2</sup> living room<br>m <sup>2</sup> kitchen | Price<br>210,000 \$<br>For 1 м <sup>2</sup><br>2,333 \$ |
| Description<br>One-bedroom apartment (90 m2) on Tyutyunnika 37/1. Fully<br>renovated, furniture, bathroom. Underground parking. Security. |                                                                                            |                                                         |
| Building<br>17 floor of 24                                                                                                                | Layout<br>(Unknown)                                                                        | Renovation                                              |
| Published: 18.07.2022                                                                                                                     | 2                                                                                          |                                                         |