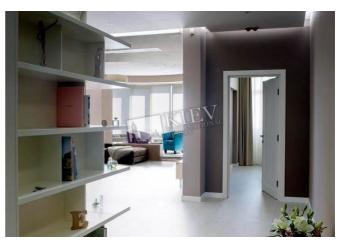

Tyutyunnika 37/1

|                                                                                                                                           |                                                                                            | id<br>20366                                             |
|-------------------------------------------------------------------------------------------------------------------------------------------|--------------------------------------------------------------------------------------------|---------------------------------------------------------|
| Layout<br>1 Bathroom                                                                                                                      | Total area<br>90 m <sup>2</sup><br>90 m <sup>2</sup> living room<br>m <sup>2</sup> kitchen | Price<br>210,000 \$<br>For 1 м <sup>2</sup><br>2,333 \$ |
| Description<br>One-bedroom apartment (90 m2) on Tyutyunnika 37/1. Fully<br>renovated, furniture, bathroom. Underground parking. Security. |                                                                                            |                                                         |
| Building<br>17 floor of 24                                                                                                                | Layout<br>(Unknown)                                                                        | Renovation                                              |
| Published: 18.07.2022                                                                                                                     | 2                                                                                          |                                                         |