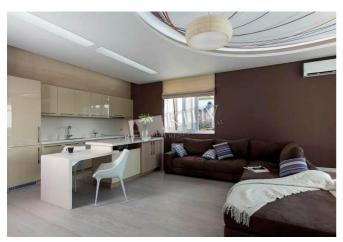

Tyutyunnika 37/1

|                                                                                                                                           |                                                                                            | id<br>20366                                             |
|-------------------------------------------------------------------------------------------------------------------------------------------|--------------------------------------------------------------------------------------------|---------------------------------------------------------|
| Layout<br>1 Bathroom                                                                                                                      | Total area<br>90 m <sup>2</sup><br>90 m <sup>2</sup> living room<br>m <sup>2</sup> kitchen | Price<br>210,000 \$<br>For 1 м <sup>2</sup><br>2,333 \$ |
| Description<br>One-bedroom apartment (90 m2) on Tyutyunnika 37/1. Fully<br>renovated, furniture, bathroom. Underground parking. Security. |                                                                                            |                                                         |
| Building<br>17 floor of 24                                                                                                                | Layout<br>(Unknown)                                                                        | Renovation                                              |
| Published: 18.07.2022                                                                                                                     | 2                                                                                          |                                                         |