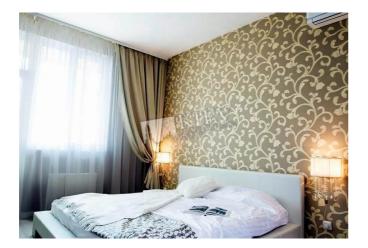

Tyutyunnika 37/1

|                                                                                                                                           |                                                                                            | id<br>20366                                             |
|-------------------------------------------------------------------------------------------------------------------------------------------|--------------------------------------------------------------------------------------------|---------------------------------------------------------|
| Layout<br>1 Bathroom                                                                                                                      | Total area<br>90 m <sup>2</sup><br>90 m <sup>2</sup> living room<br>m <sup>2</sup> kitchen | Price<br>210,000 \$<br>For 1 м <sup>2</sup><br>2,333 \$ |
| Description<br>One-bedroom apartment (90 m2) on Tyutyunnika 37/1. Fully<br>renovated, furniture, bathroom. Underground parking. Security. |                                                                                            |                                                         |
| Building<br>17 floor of 24                                                                                                                | Layout<br>(Unknown)                                                                        | Renovation                                              |
| Published: 18.07.2022                                                                                                                     | 2                                                                                          |                                                         |