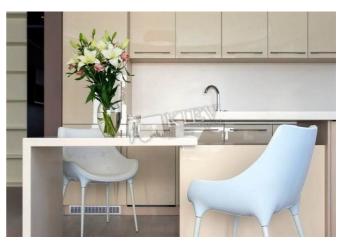

Tyutyunnika 37/1

|                                                                                                                                           |                                                                                            | id<br>20366                                             |
|-------------------------------------------------------------------------------------------------------------------------------------------|--------------------------------------------------------------------------------------------|---------------------------------------------------------|
| Layout<br>1 Bathroom                                                                                                                      | Total area<br>90 m <sup>2</sup><br>90 m <sup>2</sup> living room<br>m <sup>2</sup> kitchen | Price<br>210,000 \$<br>For 1 м <sup>2</sup><br>2,333 \$ |
| Description<br>One-bedroom apartment (90 m2) on Tyutyunnika 37/1. Fully<br>renovated, furniture, bathroom. Underground parking. Security. |                                                                                            |                                                         |
| Building<br>17 floor of 24                                                                                                                | Layout<br>(Unknown)                                                                        | Renovation                                              |
| Published: 18.07.2022                                                                                                                     | 2                                                                                          |                                                         |