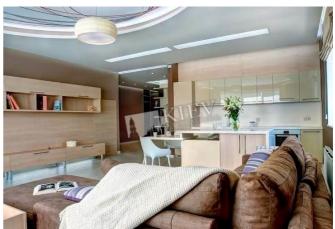

Tyutyunnika 37/1

|                                                                                                                                           |                                                                                            | id<br>20366                                             |
|-------------------------------------------------------------------------------------------------------------------------------------------|--------------------------------------------------------------------------------------------|---------------------------------------------------------|
| Layout<br>1 Bathroom                                                                                                                      | Total area<br>90 m <sup>2</sup><br>90 m <sup>2</sup> living room<br>m <sup>2</sup> kitchen | Price<br>210,000 \$<br>For 1 м <sup>2</sup><br>2,333 \$ |
| Description<br>One-bedroom apartment (90 m2) on Tyutyunnika 37/1. Fully<br>renovated, furniture, bathroom. Underground parking. Security. |                                                                                            |                                                         |
| Building<br>17 floor of 24                                                                                                                | Layout<br>(Unknown)                                                                        | Renovation                                              |
| Published: 18.07.2022                                                                                                                     | 2                                                                                          |                                                         |