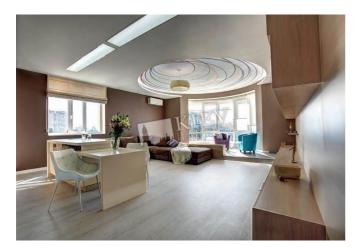

Tyutyunnika 37/1

|                                                                                                                                           |                                                                                            | id<br>20366                                             |
|-------------------------------------------------------------------------------------------------------------------------------------------|--------------------------------------------------------------------------------------------|---------------------------------------------------------|
| Layout<br>1 Bathroom                                                                                                                      | Total area<br>90 m <sup>2</sup><br>90 m <sup>2</sup> living room<br>m <sup>2</sup> kitchen | Price<br>210,000 \$<br>For 1 м <sup>2</sup><br>2,333 \$ |
| Description<br>One-bedroom apartment (90 m2) on Tyutyunnika 37/1. Fully<br>renovated, furniture, bathroom. Underground parking. Security. |                                                                                            |                                                         |
| Building<br>17 floor of 24                                                                                                                | Layout<br>(Unknown)                                                                        | Renovation                                              |
| Published: 18.07.2022                                                                                                                     | 2                                                                                          |                                                         |