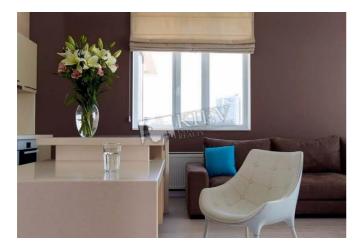

Tyutyunnika 37/1

|                                                                                                                                           |                                                                                            | id<br>20366                                             |
|-------------------------------------------------------------------------------------------------------------------------------------------|--------------------------------------------------------------------------------------------|---------------------------------------------------------|
| Layout<br>1 Bathroom                                                                                                                      | Total area<br>90 m <sup>2</sup><br>90 m <sup>2</sup> living room<br>m <sup>2</sup> kitchen | Price<br>210,000 \$<br>For 1 м <sup>2</sup><br>2,333 \$ |
| Description<br>One-bedroom apartment (90 m2) on Tyutyunnika 37/1. Fully<br>renovated, furniture, bathroom. Underground parking. Security. |                                                                                            |                                                         |
| Building<br>17 floor of 24                                                                                                                | Layout<br>(Unknown)                                                                        | Renovation                                              |
| Published: 18.07.2022                                                                                                                     | 2                                                                                          |                                                         |