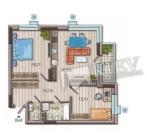

| Predslavinskaya 57                                                                                              |                                       |                                                   |                                                                                            | id<br>18843                                                                                     |
|-----------------------------------------------------------------------------------------------------------------|---------------------------------------|---------------------------------------------------|--------------------------------------------------------------------------------------------|-------------------------------------------------------------------------------------------------|
|                                                                                                                 |                                       | Layout<br>2 Bathrooms                             | Total area<br>81 m <sup>2</sup><br>m <sup>2</sup> living room<br>23 m <sup>2</sup> kitchen | Price<br>189,000 \$<br>For 1 м <sup>2</sup><br>2,333 \$                                         |
|                                                                                                                 |                                       | spacious 2-room apa                               | rtment with a ceiling<br>ents with such a he                                               | are walls, no furniture. A<br>height of 3m, there are<br>ight in LCD-FK2, not to be<br>height o |
|                                                                                                                 |                                       | Building<br>7 floor of 11                         | Layout<br>(Unknown)                                                                        | Renovation                                                                                      |
|                                                                                                                 |                                       | Published: 22.09.202                              | 0                                                                                          |                                                                                                 |
| Bathroom: 2 Bathrooms<br>Furniture: Furniture Removal Possible<br>Parking: Underground Parking Spot (additional | District:<br>Kiev Center Holosiivskiy | Undergrour<br>y Lybid'ska ~ 3 m                   | ins Kie                                                                                    |                                                                                                 |
| charge)<br>Interior Condition: Brand New                                                                        |                                       |                                                   |                                                                                            | lking ~ 53 mins.<br>⁄ing ~ 10 mins                                                              |
|                                                                                                                 | монтадны монтадн                      | Cemetery ()<br>кладовище<br>Lybidska<br>Либідська |                                                                                            | *                                                                                               |

Notes:

81,09 m<sup>2</sup> 34,92 m<sup>2</sup>

| Назва приміщення       | Площа, м |
|------------------------|----------|
| Нухня-вітальня         | 23,06    |
| Спальня                | 19,21    |
| Спальня                | 15,71    |
| Передпокій             | 12,10    |
| Ванна кімната          | 4,66     |
| Санвузол               | 2,15     |
| Балкон засклений (k=0, | .8) 5.25 |