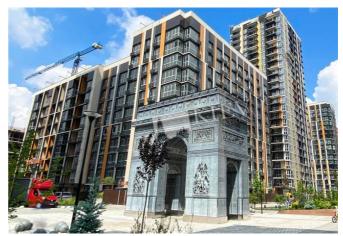

| Predslavinskaya 57                                                                                              |                                       |                                                   |                                                                                            | id<br>18843                                                                                     |
|-----------------------------------------------------------------------------------------------------------------|---------------------------------------|---------------------------------------------------|--------------------------------------------------------------------------------------------|-------------------------------------------------------------------------------------------------|
|                                                                                                                 |                                       | Layout<br>2 Bathrooms                             | Total area<br>81 m <sup>2</sup><br>m <sup>2</sup> living room<br>23 m <sup>2</sup> kitchen | Price<br>189,000 \$<br>For 1 м <sup>2</sup><br>2,333 \$                                         |
|                                                                                                                 |                                       | spacious 2-room apa                               | rtment with a ceiling<br>ents with such a he                                               | are walls, no furniture. A<br>height of 3m, there are<br>ight in LCD-FK2, not to be<br>height o |
|                                                                                                                 |                                       | Building<br>7 floor of 11                         | Layout<br>(Unknown)                                                                        | Renovation                                                                                      |
|                                                                                                                 |                                       | Published: 22.09.202                              | 0                                                                                          |                                                                                                 |
| Bathroom: 2 Bathrooms<br>Furniture: Furniture Removal Possible<br>Parking: Underground Parking Spot (additional | District:<br>Kiev Center Holosiivskiy | Undergrour<br>y Lybid'ska ~ 3 m                   | ins Kie                                                                                    |                                                                                                 |
| charge)<br>Interior Condition: Brand New                                                                        |                                       |                                                   |                                                                                            | lking ~ 53 mins.<br>⁄ing ~ 10 mins                                                              |
|                                                                                                                 | монтадны монтадн                      | Cemetery ()<br>кладовище<br>Lybidska<br>Либідська |                                                                                            | *                                                                                               |