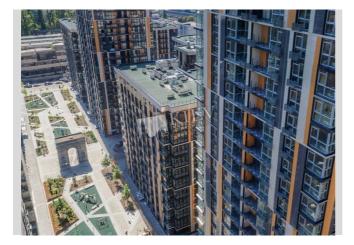

| Predslavinskaya 57                                                                                              |                                       |                                                   |                                                                                            | id<br>18843                                                                                     |
|-----------------------------------------------------------------------------------------------------------------|---------------------------------------|---------------------------------------------------|--------------------------------------------------------------------------------------------|-------------------------------------------------------------------------------------------------|
|                                                                                                                 |                                       | Layout<br>2 Bathrooms                             | Total area<br>81 m <sup>2</sup><br>m <sup>2</sup> living room<br>23 m <sup>2</sup> kitchen | Price<br>189,000 \$<br>For 1 м <sup>2</sup><br>2,333 \$                                         |
|                                                                                                                 |                                       | spacious 2-room apa                               | rtment with a ceiling<br>ents with such a he                                               | are walls, no furniture. A<br>height of 3m, there are<br>ight in LCD-FK2, not to be<br>height o |
|                                                                                                                 |                                       | Building<br>7 floor of 11                         | Layout<br>(Unknown)                                                                        | Renovation                                                                                      |
|                                                                                                                 |                                       | Published: 22.09.202                              | 0                                                                                          |                                                                                                 |
| Bathroom: 2 Bathrooms<br>Furniture: Furniture Removal Possible<br>Parking: Underground Parking Spot (additional | District:<br>Kiev Center Holosiivskiy | Undergrour<br>y Lybid'ska ~ 3 m                   | ins Kie                                                                                    |                                                                                                 |
| charge)<br>Interior Condition: Brand New                                                                        |                                       |                                                   |                                                                                            | lking ~ 53 mins.<br>⁄ing ~ 10 mins                                                              |
|                                                                                                                 | монтадны монтадн                      | Cemetery ()<br>кладовище<br>Lybidska<br>Либідська |                                                                                            | *                                                                                               |