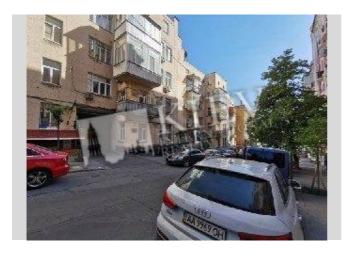

## Description

Two-bedroom apartment (83 m2) on Kostelnaya 6. Fully renovated, furniture. Parking in the yard.

Building

1 floor of 5

Layout (Unknown)

Renovation

Published: 04.08.2020

Furniture: Flexible
Parking: Yard Parking