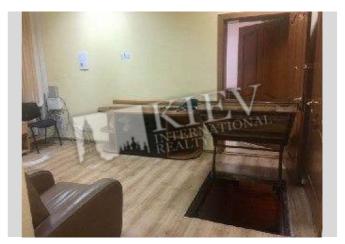

## Kostelnaya 6

id 18628

Layout Total area

83 m<sup>2</sup>

Price 175,000 \$

m<sup>2</sup> living room m<sup>2</sup> kitchen For 1 m<sup>2</sup> 2,108 \$

## Description

Two-bedroom apartment (83 m2) on Kostelnaya 6. Fully renovated, furniture. Parking in the yard.

Building

1 floor of 5

Layout (Unknown)

Renovation

Published: 04.08.2020

Furniture: Flexible
Parking: Yard Parking