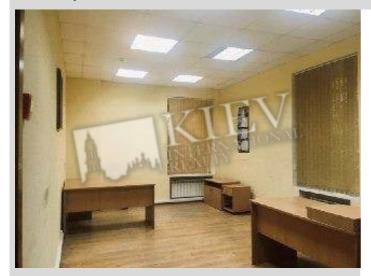

## Kostelnaya 6

id 18628

Layout Total area

83 m<sup>2</sup>

Price 175,000 \$

m<sup>2</sup> living room m<sup>2</sup> kitchen For 1 m<sup>2</sup> 2,108 \$

## Description

Two-bedroom apartment (83 m2) on Kostelnaya 6. Fully renovated, furniture. Parking in the yard.

Building

1 floor of 5

Layout (Unknown)

Renovation

Published: 04.08.2020

Furniture: Flexible
Parking: Yard Parking