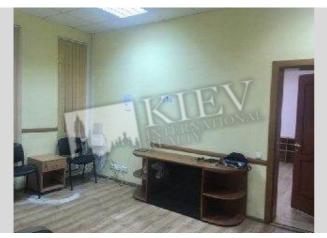

## Kostelnaya 6

id 18628

Layout Total area

83 m<sup>2</sup>

Price 175,000 \$

m<sup>2</sup> living room m<sup>2</sup> kitchen For 1 m<sup>2</sup> 2,108 \$

## Description

Two-bedroom apartment (83 m2) on Kostelnaya 6. Fully renovated, furniture. Parking in the yard.

Building

1 floor of 5

Layout (Unknown)

Renovation

Published: 04.08.2020

Furniture: Flexible
Parking: Yard Parking