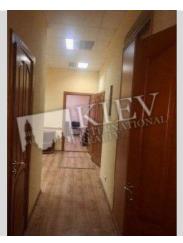

## Description

Two-bedroom apartment (83 m2) on Kostelnaya 6. Fully renovated, furniture. Parking in the yard.

Building

1 floor of 5

Layout (Unknown)

Renovation

Published: 04.08.2020

Furniture: Flexible
Parking: Yard Parking

Interior Condition: Brand

New

District: Underground: Distance to downtown Kiev: Kiev Center Shevchenkovskii Maidan Nezalezhnosti ~ 1 min Walking ~ 8 mins. Driving ~ 1 min Lukianivska " VOZDVIZHENKA ВОЗДВИЖЕНКА Poshtova ploshcha Naberezhne Hwy St. Sophia's Cathedral Софійський собор **National Circus** Golden Gate Золоті ворота of Ukraine Національний цирк України Khreshchatyk Zoloti vorota " Хрещатик Google Map data @2025 Google