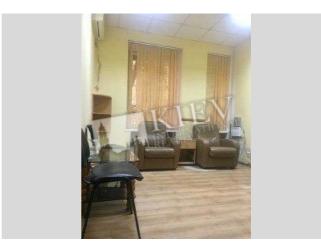

## Description

Two-bedroom apartment (83 m2) on Kostelnaya 6. Fully renovated, furniture. Parking in the yard.

Building

1 floor of 5

Layout (Unknown)

Renovation

Published: 04.08.2020

Furniture: Flexible
Parking: Yard Parking

Interior Condition: Brand

New

District: Underground: Distance to downtown Kiev: Kiev Center Shevchenkovskii Maidan Nezalezhnosti ~ 1 min Walking ~ 8 mins. Driving ~ 1 min Lukianivska " VOZDVIZHENKA ВОЗДВИЖЕНКА Poshtova ploshcha Naberezhne Hwy St. Sophia's Cathedral Софійський собор **National Circus** Golden Gate Золоті ворота of Ukraine Національний цирк України Khreshchatyk Zoloti vorota " Хрещатик Google Map data @2025 Google