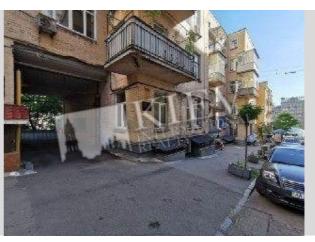

## Description

Two-bedroom apartment (83 m2) on Kostelnaya 6. Fully renovated, furniture. Parking in the yard.

Building

1 floor of 5

Layout (Unknown)

Renovation

Published: 04.08.2020

Furniture: Flexible
Parking: Yard Parking