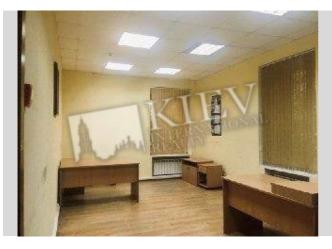

## Kostelnaya 6

id 18628

Layout Total area

83 m<sup>2</sup>

Price 175,000 \$

m<sup>2</sup> living room m<sup>2</sup> kitchen For 1 m<sup>2</sup> 2,108 \$

## Description

Two-bedroom apartment (83 m2) on Kostelnaya 6. Fully renovated, furniture. Parking in the yard.

Building

1 floor of 5

Layout (Unknown)

Renovation

Published: 04.08.2020

Furniture: Flexible
Parking: Yard Parking