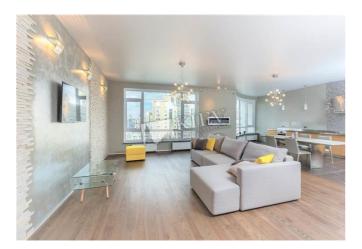

| Gorkogo 131                                                                      |                                                    |                                                                                                                            | id<br>10127       |
|----------------------------------------------------------------------------------|----------------------------------------------------|----------------------------------------------------------------------------------------------------------------------------|-------------------|
|                                                                                  | renovated, spacious                                | Total area<br>144 m <sup>2</sup><br>m <sup>2</sup> living room<br>110 m <sup>2</sup> kitchen<br>110 m <sup>2</sup> kitchen | iture, balcony, 2 |
|                                                                                  | Building<br>11 floor of 18<br>Published: 29.04.202 | Layout<br>Studio                                                                                                           | Renovation        |
| iving Room: Fold-out Sofa Set<br>aster Bedroom 1: Double Bed. TV. Walk-in Closet | District: U                                        | nderground: [                                                                                                              | Distance to       |

Liv

Master Bedroom 1: Double Bed, TV, Walk-in Closet

Bedroom 2: Cabinet / Study, Children's Bedroom / Playroom, Guest Bedroom

Kitchen: Dining Room, Dishwasher, Electric Oventop

Bathroom: 2 Bathrooms, Bathtub, Shower