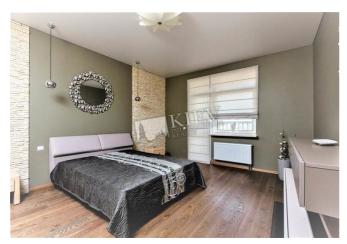

Liv

Master Bedroom 1: Double Bed, TV, Walk-in Closet

Bedroom 2: Cabinet / Study, Children's Bedroom / Playroom, Guest Bedroom

Kitchen: Dining Room, Dishwasher, Electric Oventop

Bathroom: 2 Bathrooms, Bathtub, Shower