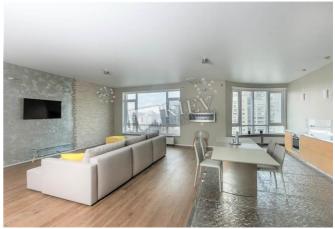

| Gorkogo 131                                                                      |                                                    |                                                                                                                            | id<br>10127       |
|----------------------------------------------------------------------------------|----------------------------------------------------|----------------------------------------------------------------------------------------------------------------------------|-------------------|
|                                                                                  | renovated, spacious                                | Total area<br>144 m <sup>2</sup><br>m <sup>2</sup> living room<br>110 m <sup>2</sup> kitchen<br>110 m <sup>2</sup> kitchen | iture, balcony, 2 |
|                                                                                  | Building<br>11 floor of 18<br>Published: 29.04.202 | Layout<br>Studio                                                                                                           | Renovation        |
| iving Room: Fold-out Sofa Set<br>aster Bedroom 1: Double Bed. TV. Walk-in Closet | District: U                                        | nderground: [                                                                                                              | Distance to       |

Liv

Master Bedroom 1: Double Bed, TV, Walk-in Closet

Bedroom 2: Cabinet / Study, Children's Bedroom / Playroom, Guest Bedroom

Kitchen: Dining Room, Dishwasher, Electric Oventop

Bathroom: 2 Bathrooms, Bathtub, Shower