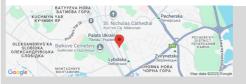

## District:

## Underground:

Kiev Center Holosiivskiy Palats Ukraina ~ 3 mins

## Walking ~ 55 mins. Driving ~ 15 mins

downtown Kiev:

Notes: