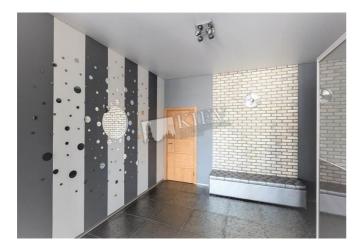

| Gorkogo 131                                                                      |                                                    |                                                                                                                            | id<br>10127       |
|----------------------------------------------------------------------------------|----------------------------------------------------|----------------------------------------------------------------------------------------------------------------------------|-------------------|
|                                                                                  | renovated, spacious                                | Total area<br>144 m <sup>2</sup><br>m <sup>2</sup> living room<br>110 m <sup>2</sup> kitchen<br>110 m <sup>2</sup> kitchen | iture, balcony, 2 |
|                                                                                  | Building<br>11 floor of 18<br>Published: 29.04.202 | Layout<br>Studio                                                                                                           | Renovation        |
| iving Room: Fold-out Sofa Set<br>aster Bedroom 1: Double Bed. TV. Walk-in Closet | District: U                                        | nderground: [                                                                                                              | Distance to       |