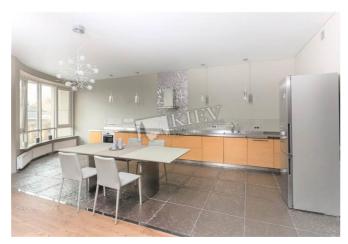

Liv

Master Bedroom 1: Double Bed, TV, Walk-in Closet

Bedroom 2: Cabinet / Study, Children's Bedroom / Playroom, Guest Bedroom

Kitchen: Dining Room, Dishwasher, Electric Oventop

Bathroom: 2 Bathrooms, Bathtub, Shower

Balcony: 1 Balcony

Parking: Underground Parking (one space attached)

Elevator: Yes

Interior Condition: Brand New

Communication: Cable TV, Wi-fi Internet Connection