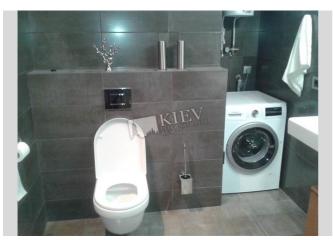

Liv

Master Bedroom 1: Double Bed, TV, Walk-in Closet

Bedroom 2: Cabinet / Study, Children's Bedroom / Playroom, Guest Bedroom

Kitchen: Dining Room, Dishwasher, Electric Oventop

Bathroom: 2 Bathrooms, Bathtub, Shower