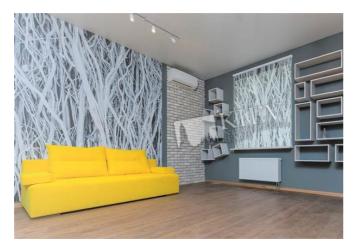

Liv

Master Bedroom 1: Double Bed, TV, Walk-in Closet

Bedroom 2: Cabinet / Study, Children's Bedroom / Playroom, Guest Bedroom

Kitchen: Dining Room, Dishwasher, Electric Oventop

Bathroom: 2 Bathrooms, Bathtub, Shower