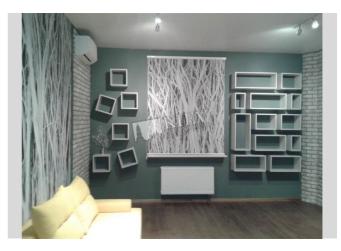

| Gorkogo 131                                                                      |                                                    |                                                                                                                            | id<br>10127       |
|----------------------------------------------------------------------------------|----------------------------------------------------|----------------------------------------------------------------------------------------------------------------------------|-------------------|
|                                                                                  | renovated, spacious                                | Total area<br>144 m <sup>2</sup><br>m <sup>2</sup> living room<br>110 m <sup>2</sup> kitchen<br>110 m <sup>2</sup> kitchen | iture, balcony, 2 |
|                                                                                  | Building<br>11 floor of 18<br>Published: 29.04.202 | Layout<br>Studio                                                                                                           | Renovation        |
| iving Room: Fold-out Sofa Set<br>aster Bedroom 1: Double Bed. TV. Walk-in Closet | District: U                                        | nderground: [                                                                                                              | Distance to       |