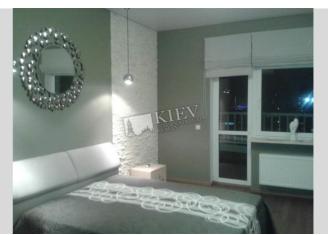

Liv

Master Bedroom 1: Double Bed, TV, Walk-in Closet

Bedroom 2: Cabinet / Study, Children's Bedroom / Playroom, Guest Bedroom

Kitchen: Dining Room, Dishwasher, Electric Oventop

Bathroom: 2 Bathrooms, Bathtub, Shower