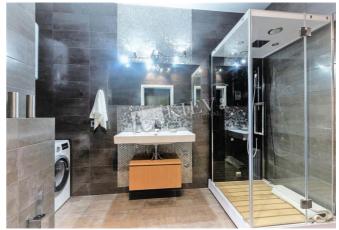

Liv

Master Bedroom 1: Double Bed, TV, Walk-in Closet

Bedroom 2: Cabinet / Study, Children's Bedroom / Playroom, Guest Bedroom

Kitchen: Dining Room, Dishwasher, Electric Oventop

Bathroom: 2 Bathrooms, Bathtub, Shower