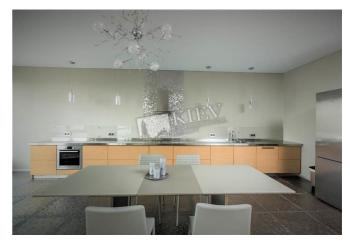

| Gorkogo 131                                                                      |                                                    |                                                                                                                            | id<br>10127       |
|----------------------------------------------------------------------------------|----------------------------------------------------|----------------------------------------------------------------------------------------------------------------------------|-------------------|
|                                                                                  | renovated, spacious                                | Total area<br>144 m <sup>2</sup><br>m <sup>2</sup> living room<br>110 m <sup>2</sup> kitchen<br>110 m <sup>2</sup> kitchen | iture, balcony, 2 |
|                                                                                  | Building<br>11 floor of 18<br>Published: 29.04.202 | Layout<br>Studio                                                                                                           | Renovation        |
| iving Room: Fold-out Sofa Set<br>aster Bedroom 1: Double Bed. TV. Walk-in Closet | District: U                                        | nderground: [                                                                                                              | Distance to       |

Balcony: 1 Balcony

Parking: Underground Parking (one space attached)

Elevator: Yes

Interior Condition: Brand New

Communication: Cable TV, Wi-fi Internet Connection