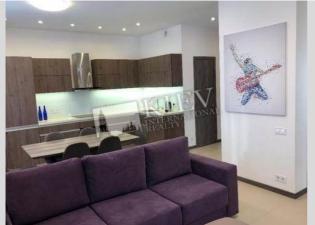

| Kudri 7                                                                                                                                                                                                                                                                                                                                                                                                              |                                   |                                                                                           |                                                                                                                                                                      | id<br>14554                                                              |
|----------------------------------------------------------------------------------------------------------------------------------------------------------------------------------------------------------------------------------------------------------------------------------------------------------------------------------------------------------------------------------------------------------------------|-----------------------------------|-------------------------------------------------------------------------------------------|----------------------------------------------------------------------------------------------------------------------------------------------------------------------|--------------------------------------------------------------------------|
| <image/>                                                                                                                                                                                                                                                                                                                                                                                                             | "Central F                        | om<br>edroom 1<br>droom<br>om<br>Otion<br>two-bedroom<br>Park". Fully re<br>elevator, und | Total area<br>70 m <sup>2</sup><br>35 m <sup>2</sup> living room<br>20 m <sup>2</sup> kitchen<br>a apartment (70 m2) i<br>enovated, modern fur<br>lerground parking. |                                                                          |
| Living Room: Fold-out Sofa Set<br>Master Bedroom 1: Double Bed, TV<br>Bedroom 2: Guest Bedroom<br>Kitchen: Dishwasher, Electric Oventop<br>Bathroom: 1 Bathroom, Shower<br>Parking: Underground Parking Spot (additional charge), Yard<br>Parking<br>Hot Deal: Hot Deal<br>Communication: Cable TV, Wi-fi Internet Connection<br>Interior Condition: Brand New<br>Elevator: Yes<br>Residential Complex: Central Park | District:<br>Kiev Center Pechersk | Lybid'sk<br>lats Ukraina м<br>лац "Україна"<br>( )<br>Lybidska<br>Либідська               | rground: [<br>a ~ 2 mins V<br>Pecherska<br>Nevepckka                                                                                                                 | Distance to<br>downtown Kiev:<br>Valking ~ 58 mins.<br>Driving ~ 11 mins |