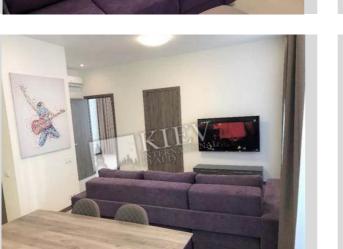

| Kudri 7                                                                                                                                                                                                                                                                                                                                                                                                              |                                   |                                                                                           |                                                                                                                                                                      | id<br>14554                                                              |
|----------------------------------------------------------------------------------------------------------------------------------------------------------------------------------------------------------------------------------------------------------------------------------------------------------------------------------------------------------------------------------------------------------------------|-----------------------------------|-------------------------------------------------------------------------------------------|----------------------------------------------------------------------------------------------------------------------------------------------------------------------|--------------------------------------------------------------------------|
| <image/>                                                                                                                                                                                                                                                                                                                                                                                                             | "Central F                        | om<br>edroom 1<br>droom<br>om<br>Otion<br>two-bedroom<br>Park". Fully re<br>elevator, und | Total area<br>70 m <sup>2</sup><br>35 m <sup>2</sup> living room<br>20 m <sup>2</sup> kitchen<br>a apartment (70 m2) i<br>enovated, modern fur<br>lerground parking. |                                                                          |
| Living Room: Fold-out Sofa Set<br>Master Bedroom 1: Double Bed, TV<br>Bedroom 2: Guest Bedroom<br>Kitchen: Dishwasher, Electric Oventop<br>Bathroom: 1 Bathroom, Shower<br>Parking: Underground Parking Spot (additional charge), Yard<br>Parking<br>Hot Deal: Hot Deal<br>Communication: Cable TV, Wi-fi Internet Connection<br>Interior Condition: Brand New<br>Elevator: Yes<br>Residential Complex: Central Park | District:<br>Kiev Center Pechersk | Lybid'sk<br>lats Ukraina м<br>лац "Україна"<br>( )<br>Lybidska<br>Либідська               | rground: [<br>a ~ 2 mins V<br>Pecherska<br>Nevepckka                                                                                                                 | Distance to<br>downtown Kiev:<br>Valking ~ 58 mins.<br>Driving ~ 11 mins |