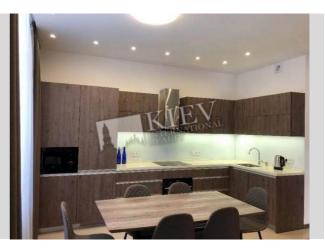

| Kudri 7                                                                                                                                                                                                                                                                                                                                                                                                              |                                   |                                                                                           |                                                                                                                                                                      | id<br>14554                                                              |
|----------------------------------------------------------------------------------------------------------------------------------------------------------------------------------------------------------------------------------------------------------------------------------------------------------------------------------------------------------------------------------------------------------------------|-----------------------------------|-------------------------------------------------------------------------------------------|----------------------------------------------------------------------------------------------------------------------------------------------------------------------|--------------------------------------------------------------------------|
| <image/>                                                                                                                                                                                                                                                                                                                                                                                                             | "Central F                        | om<br>edroom 1<br>droom<br>om<br>Otion<br>two-bedroom<br>Park". Fully re<br>elevator, und | Total area<br>70 m <sup>2</sup><br>35 m <sup>2</sup> living room<br>20 m <sup>2</sup> kitchen<br>a apartment (70 m2) i<br>enovated, modern fur<br>lerground parking. |                                                                          |
| Living Room: Fold-out Sofa Set<br>Master Bedroom 1: Double Bed, TV<br>Bedroom 2: Guest Bedroom<br>Kitchen: Dishwasher, Electric Oventop<br>Bathroom: 1 Bathroom, Shower<br>Parking: Underground Parking Spot (additional charge), Yard<br>Parking<br>Hot Deal: Hot Deal<br>Communication: Cable TV, Wi-fi Internet Connection<br>Interior Condition: Brand New<br>Elevator: Yes<br>Residential Complex: Central Park | District:<br>Kiev Center Pechersk | Lybid'sk<br>lats Ukraina м<br>лац "Україна"<br>( )<br>Lybidska<br>Либідська               | rground: [<br>a ~ 2 mins V<br>Pecherska<br>Nevepckka                                                                                                                 | Distance to<br>downtown Kiev:<br>Valking ~ 58 mins.<br>Driving ~ 11 mins |