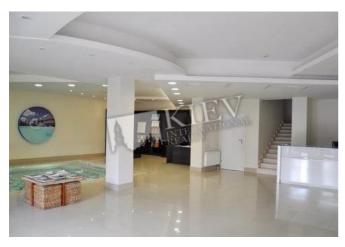

| Syretskaya 96 V             |                       |                                                                                                                                                                               |                | id<br>19051                                               |
|-----------------------------|-----------------------|-------------------------------------------------------------------------------------------------------------------------------------------------------------------------------|----------------|-----------------------------------------------------------|
| KORNOPS<br>HERRICAL         |                       | Layout<br>1094 m <sup>2</sup><br>Общая площадь                                                                                                                                |                | Price<br>2,000,000 \$<br>For 1 M <sup>2</sup><br>1,828 \$ |
|                             |                       | Description<br>Detached building (1094 m2) on Siretskaya 96 V. Fully renovated,<br>furniture. Located on its own separate plot - 18 acres, land owned.<br>Parking in the yard |                |                                                           |
|                             |                       | Building<br>0 floor of 3<br>2000's - up                                                                                                                                       |                | Layout<br>0 floor of 3<br>2000's - up                     |
|                             | Published: 27.10.2020 |                                                                                                                                                                               |                |                                                           |
| District:                   | Underground:          |                                                                                                                                                                               | Distance 1     | to downtown Kiev:                                         |
| Kiev Center Shevchenkovskii | (Other) ~ 29 mins     | Walking ~ 2 hours 40 mins.<br>Driving ~ 28 mins                                                                                                                               |                |                                                           |
| Kotsyubyns'ke               | avina Mall 🙆 BERKOVE  | тs<br>ць<br><sub>stersen</sub>                                                                                                                                                | Mis'k<br>Міськ | ке Kladovyshche<br>екладовище                             |