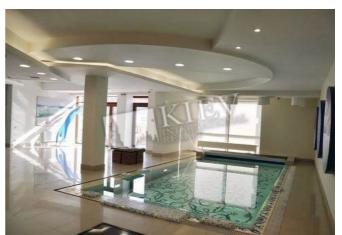

| Syretskaya 96 V             |                       |                                                                                                                                                                               |                | id<br>19051                                               |
|-----------------------------|-----------------------|-------------------------------------------------------------------------------------------------------------------------------------------------------------------------------|----------------|-----------------------------------------------------------|
| KORNOPS<br>HERRICAL         |                       | Layout<br>1094 m <sup>2</sup><br>Общая площадь                                                                                                                                |                | Price<br>2,000,000 \$<br>For 1 M <sup>2</sup><br>1,828 \$ |
|                             |                       | Description<br>Detached building (1094 m2) on Siretskaya 96 V. Fully renovated,<br>furniture. Located on its own separate plot - 18 acres, land owned.<br>Parking in the yard |                |                                                           |
|                             |                       | Building<br>0 floor of 3<br>2000's - up                                                                                                                                       |                | Layout<br>0 floor of 3<br>2000's - up                     |
|                             | Published: 27.10.2020 |                                                                                                                                                                               |                |                                                           |
| District:                   | Underground:          |                                                                                                                                                                               | Distance 1     | to downtown Kiev:                                         |
| Kiev Center Shevchenkovskii | (Other) ~ 29 mins     | Walking ~ 2 hours 40 mins.<br>Driving ~ 28 mins                                                                                                                               |                |                                                           |
| Kotsyubyns'ke               | avina Mall 🙆 BERKOVE  | тs<br>ць<br><sub>stersen</sub>                                                                                                                                                | Mis'k<br>Міськ | ке Kladovyshche<br>екладовище                             |