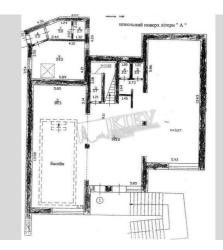

| Syretskaya 96 V             |                       |                                                                                                                                                                               |                | id<br>19051                                               |
|-----------------------------|-----------------------|-------------------------------------------------------------------------------------------------------------------------------------------------------------------------------|----------------|-----------------------------------------------------------|
| KORNOPS<br>HERRICAL         |                       | Layout<br>1094 m <sup>2</sup><br>Общая площадь                                                                                                                                |                | Price<br>2,000,000 \$<br>For 1 M <sup>2</sup><br>1,828 \$ |
|                             |                       | Description<br>Detached building (1094 m2) on Siretskaya 96 V. Fully renovated,<br>furniture. Located on its own separate plot - 18 acres, land owned.<br>Parking in the yard |                |                                                           |
|                             |                       | Building<br>0 floor of 3<br>2000's - up                                                                                                                                       |                | Layout<br>0 floor of 3<br>2000's - up                     |
|                             | Published: 27.10.2020 |                                                                                                                                                                               |                |                                                           |
| District:                   | Underground:          |                                                                                                                                                                               | Distance 1     | to downtown Kiev:                                         |
| Kiev Center Shevchenkovskii | (Other) ~ 29 mins     | Walking ~ 2 hours 40 mins.<br>Driving ~ 28 mins                                                                                                                               |                |                                                           |
| Kotsyubyns'ke               | avina Mall 🙆 BERKOVE  | тs<br>ць<br><sub>stersen</sub>                                                                                                                                                | Mis'k<br>Міськ | ке Kladovyshche<br>екладовище                             |