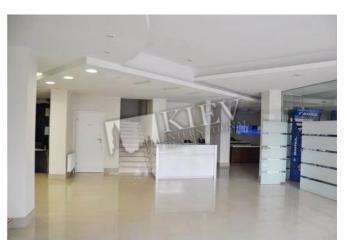

| Syretskaya 96 V             |                       |                                                                                                                                                                               |                | id<br>19051                                               |
|-----------------------------|-----------------------|-------------------------------------------------------------------------------------------------------------------------------------------------------------------------------|----------------|-----------------------------------------------------------|
| KORNOPS<br>HERRICAL         |                       | Layout<br>1094 m <sup>2</sup><br>Общая площадь                                                                                                                                |                | Price<br>2,000,000 \$<br>For 1 M <sup>2</sup><br>1,828 \$ |
|                             |                       | Description<br>Detached building (1094 m2) on Siretskaya 96 V. Fully renovated,<br>furniture. Located on its own separate plot - 18 acres, land owned.<br>Parking in the yard |                |                                                           |
|                             |                       | Building<br>0 floor of 3<br>2000's - up                                                                                                                                       |                | Layout<br>0 floor of 3<br>2000's - up                     |
|                             | Published: 27.10.2020 |                                                                                                                                                                               |                |                                                           |
| District:                   | Underground:          |                                                                                                                                                                               | Distance 1     | to downtown Kiev:                                         |
| Kiev Center Shevchenkovskii | (Other) ~ 29 mins     | Walking ~ 2 hours 40 mins.<br>Driving ~ 28 mins                                                                                                                               |                |                                                           |
| Kotsyubyns'ke               | avina Mall 🙆 BERKOVE  | тs<br>ць<br><sub>stersen</sub>                                                                                                                                                | Mis'k<br>Міськ | ке Kladovyshche<br>екладовище                             |