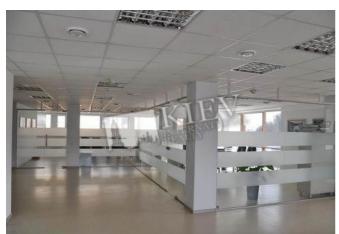

| Syretskaya 96 V             |                       |                                                                                                                                                                               |                | id<br>19051                                               |
|-----------------------------|-----------------------|-------------------------------------------------------------------------------------------------------------------------------------------------------------------------------|----------------|-----------------------------------------------------------|
| KORNOPS<br>HERRICAL         |                       | Layout<br>1094 m <sup>2</sup><br>Общая площадь                                                                                                                                |                | Price<br>2,000,000 \$<br>For 1 M <sup>2</sup><br>1,828 \$ |
|                             |                       | Description<br>Detached building (1094 m2) on Siretskaya 96 V. Fully renovated,<br>furniture. Located on its own separate plot - 18 acres, land owned.<br>Parking in the yard |                |                                                           |
|                             |                       | Building<br>0 floor of 3<br>2000's - up                                                                                                                                       |                | Layout<br>0 floor of 3<br>2000's - up                     |
|                             | Published: 27.10.2020 |                                                                                                                                                                               |                |                                                           |
| District:                   | Underground:          |                                                                                                                                                                               | Distance 1     | to downtown Kiev:                                         |
| Kiev Center Shevchenkovskii | (Other) ~ 29 mins     | Walking ~ 2 hours 40 mins.<br>Driving ~ 28 mins                                                                                                                               |                |                                                           |
| Kotsyubyns'ke               | avina Mall 🙆 BERKOVE  | тs<br>ць<br><sub>stersen</sub>                                                                                                                                                | Mis'k<br>Міськ | ке Kladovyshche<br>екладовище                             |