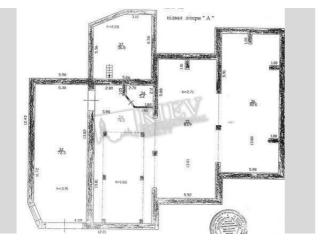

| Syretskaya 96 V             |                       |                                                                                                                                                                               |                | id<br>19051                                               |
|-----------------------------|-----------------------|-------------------------------------------------------------------------------------------------------------------------------------------------------------------------------|----------------|-----------------------------------------------------------|
| KORNOPS<br>HERRICAL         |                       | Layout<br>1094 m <sup>2</sup><br>Общая площадь                                                                                                                                |                | Price<br>2,000,000 \$<br>For 1 M <sup>2</sup><br>1,828 \$ |
|                             |                       | Description<br>Detached building (1094 m2) on Siretskaya 96 V. Fully renovated,<br>furniture. Located on its own separate plot - 18 acres, land owned.<br>Parking in the yard |                |                                                           |
|                             |                       | Building<br>0 floor of 3<br>2000's - up                                                                                                                                       |                | Layout<br>0 floor of 3<br>2000's - up                     |
|                             | Published: 27.10.2020 |                                                                                                                                                                               |                |                                                           |
| District:                   | Underground:          |                                                                                                                                                                               | Distance 1     | to downtown Kiev:                                         |
| Kiev Center Shevchenkovskii | (Other) ~ 29 mins     | Walking ~ 2 hours 40 mins.<br>Driving ~ 28 mins                                                                                                                               |                |                                                           |
| Kotsyubyns'ke               | avina Mall 🙆 BERKOVE  | тs<br>ць<br><sub>stersen</sub>                                                                                                                                                | Mis'k<br>Міськ | ке Kladovyshche<br>екладовище                             |