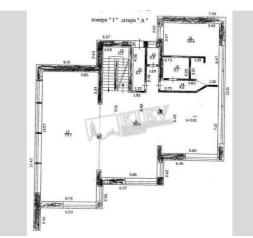

| Syretskaya 96 V             |                       |                                                                                                                                                                               |                | id<br>19051                                               |
|-----------------------------|-----------------------|-------------------------------------------------------------------------------------------------------------------------------------------------------------------------------|----------------|-----------------------------------------------------------|
| KORNOPS<br>HERRICAL         |                       | Layout<br>1094 m <sup>2</sup><br>Общая площадь                                                                                                                                |                | Price<br>2,000,000 \$<br>For 1 M <sup>2</sup><br>1,828 \$ |
|                             |                       | Description<br>Detached building (1094 m2) on Siretskaya 96 V. Fully renovated,<br>furniture. Located on its own separate plot - 18 acres, land owned.<br>Parking in the yard |                |                                                           |
|                             |                       | Building<br>0 floor of 3<br>2000's - up                                                                                                                                       |                | Layout<br>0 floor of 3<br>2000's - up                     |
|                             | Published: 27.10.2020 |                                                                                                                                                                               |                |                                                           |
| District:                   | Underground:          |                                                                                                                                                                               | Distance 1     | to downtown Kiev:                                         |
| Kiev Center Shevchenkovskii | (Other) ~ 29 mins     | Walking ~ 2 hours 40 mins.<br>Driving ~ 28 mins                                                                                                                               |                |                                                           |
| Kotsyubyns'ke               | avina Mall 🙆 BERKOVE  | тs<br>ць<br><sub>stersen</sub>                                                                                                                                                | Mis'k<br>Міськ | ке Kladovyshche<br>екладовище                             |