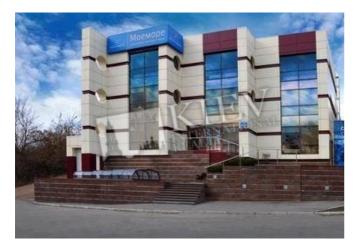

| Syretskaya 96 V             |                       |                                                                                                                                                                               |                | id<br>19051                                               |
|-----------------------------|-----------------------|-------------------------------------------------------------------------------------------------------------------------------------------------------------------------------|----------------|-----------------------------------------------------------|
| KORNOPS<br>HERRICAL         |                       | Layout<br>1094 m <sup>2</sup><br>Общая площадь                                                                                                                                |                | Price<br>2,000,000 \$<br>For 1 M <sup>2</sup><br>1,828 \$ |
|                             |                       | Description<br>Detached building (1094 m2) on Siretskaya 96 V. Fully renovated,<br>furniture. Located on its own separate plot - 18 acres, land owned.<br>Parking in the yard |                |                                                           |
|                             |                       | Building<br>0 floor of 3<br>2000's - up                                                                                                                                       |                | Layout<br>0 floor of 3<br>2000's - up                     |
|                             | Published: 27.10.2020 |                                                                                                                                                                               |                |                                                           |
| District:                   | Underground:          |                                                                                                                                                                               | Distance 1     | to downtown Kiev:                                         |
| Kiev Center Shevchenkovskii | (Other) ~ 29 mins     | Walking ~ 2 hours 40 mins.<br>Driving ~ 28 mins                                                                                                                               |                |                                                           |
| Kotsyubyns'ke               | avina Mall 🙆 BERKOVE  | тs<br>ць<br><sub>stersen</sub>                                                                                                                                                | Mis'k<br>Міськ | ке Kladovyshche<br>екладовище                             |