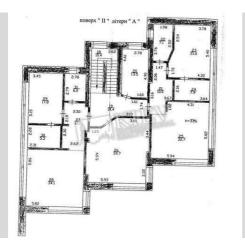

| Syretskaya 96 V             |                       |                                                                                                                                                                               |                | id<br>19051                                               |
|-----------------------------|-----------------------|-------------------------------------------------------------------------------------------------------------------------------------------------------------------------------|----------------|-----------------------------------------------------------|
| KORNOPS<br>HERRICAL         |                       | Layout<br>1094 m <sup>2</sup><br>Общая площадь                                                                                                                                |                | Price<br>2,000,000 \$<br>For 1 M <sup>2</sup><br>1,828 \$ |
|                             |                       | Description<br>Detached building (1094 m2) on Siretskaya 96 V. Fully renovated,<br>furniture. Located on its own separate plot - 18 acres, land owned.<br>Parking in the yard |                |                                                           |
|                             |                       | Building<br>0 floor of 3<br>2000's - up                                                                                                                                       |                | Layout<br>0 floor of 3<br>2000's - up                     |
|                             | Published: 27.10.2020 |                                                                                                                                                                               |                |                                                           |
| District:                   | Underground:          |                                                                                                                                                                               | Distance 1     | to downtown Kiev:                                         |
| Kiev Center Shevchenkovskii | (Other) ~ 29 mins     | Walking ~ 2 hours 40 mins.<br>Driving ~ 28 mins                                                                                                                               |                |                                                           |
| Kotsyubyns'ke               | avina Mall 🙆 BERKOVE  | тs<br>ць<br><sub>stersen</sub>                                                                                                                                                | Mis'k<br>Міськ | ке Kladovyshche<br>екладовище                             |