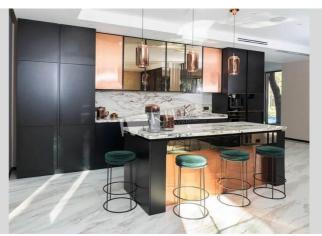

| Goodlife Park                                                  |                          |                                                                                                                                                                               |                                                      | id<br>20448                                     |  |
|----------------------------------------------------------------|--------------------------|-------------------------------------------------------------------------------------------------------------------------------------------------------------------------------|------------------------------------------------------|-------------------------------------------------|--|
|                                                                |                          | Layout<br>2 Bathrooms                                                                                                                                                         | Total area<br>400 m <sup>2</sup>                     | n Price<br>12,000 \$                            |  |
|                                                                |                          |                                                                                                                                                                               | m <sup>2</sup> living room<br>m <sup>2</sup> kitchen | For 1 м <sup>2</sup><br>30 \$                   |  |
|                                                                |                          | Description                                                                                                                                                                   |                                                      |                                                 |  |
|                                                                |                          | Townhouse (400 m2) in the elite cottage town "Goodlife Park."<br>Designer renovated, furniture, terrace, 2 bathrooms. Fireplace.<br>Parking in the yard. Plot area: 12 acres. |                                                      |                                                 |  |
|                                                                |                          | Building                                                                                                                                                                      | Layout                                               | Renovation                                      |  |
|                                                                |                          | 0 floor of 2                                                                                                                                                                  | (Unknown)                                            |                                                 |  |
|                                                                |                          | Published: 19.02.2022                                                                                                                                                         |                                                      |                                                 |  |
| Kitchen: Dining Room                                           | District:                | Undergro                                                                                                                                                                      | und:                                                 | Distance to                                     |  |
| Bathroom: 2 Bathrooms<br>Furniture: Furniture Removal Possible | Suburbs of Kiev          | (Unknown) ~                                                                                                                                                                   | d                                                    | downtown Kiev:                                  |  |
| Parking: Yard Parking<br>Interior Condition: Brand New         |                          |                                                                                                                                                                               |                                                      | Walking ~ 5 hours 45 mins.<br>Driving ~ 37 mins |  |
|                                                                | Goodil<br>G <b>oogle</b> | e Da 🔪                                                                                                                                                                        | Googe                                                |                                                 |  |