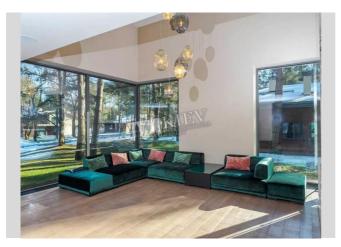

| Goodlife Park                                                  |                          |                                                                                                                                                                               |                                                      | id<br>20448                                     |  |
|----------------------------------------------------------------|--------------------------|-------------------------------------------------------------------------------------------------------------------------------------------------------------------------------|------------------------------------------------------|-------------------------------------------------|--|
|                                                                |                          | Layout<br>2 Bathrooms                                                                                                                                                         | Total area<br>400 m <sup>2</sup>                     | n Price<br>12,000 \$                            |  |
|                                                                |                          |                                                                                                                                                                               | m <sup>2</sup> living room<br>m <sup>2</sup> kitchen | For 1 м <sup>2</sup><br>30 \$                   |  |
|                                                                |                          | Description                                                                                                                                                                   |                                                      |                                                 |  |
|                                                                |                          | Townhouse (400 m2) in the elite cottage town "Goodlife Park."<br>Designer renovated, furniture, terrace, 2 bathrooms. Fireplace.<br>Parking in the yard. Plot area: 12 acres. |                                                      |                                                 |  |
|                                                                |                          | Building                                                                                                                                                                      | Layout                                               | Renovation                                      |  |
|                                                                |                          | 0 floor of 2                                                                                                                                                                  | (Unknown)                                            |                                                 |  |
|                                                                |                          | Published: 19.02.2022                                                                                                                                                         |                                                      |                                                 |  |
| Kitchen: Dining Room                                           | District:                | Undergro                                                                                                                                                                      | und:                                                 | Distance to                                     |  |
| Bathroom: 2 Bathrooms<br>Furniture: Furniture Removal Possible | Suburbs of Kiev          | (Unknown) ~                                                                                                                                                                   | d                                                    | downtown Kiev:                                  |  |
| Parking: Yard Parking<br>Interior Condition: Brand New         |                          |                                                                                                                                                                               |                                                      | Walking ~ 5 hours 45 mins.<br>Driving ~ 37 mins |  |
|                                                                | Goodil<br>G <b>oogle</b> | e Da 🔪                                                                                                                                                                        | Googe                                                |                                                 |  |