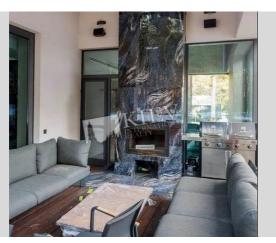

| Goodlife Park                                                  |                          |                                                                                                                                                                               |                                                      | id<br>20448                                     |  |
|----------------------------------------------------------------|--------------------------|-------------------------------------------------------------------------------------------------------------------------------------------------------------------------------|------------------------------------------------------|-------------------------------------------------|--|
|                                                                |                          | Layout<br>2 Bathrooms                                                                                                                                                         | Total area<br>400 m <sup>2</sup>                     | n Price<br>12,000 \$                            |  |
|                                                                |                          |                                                                                                                                                                               | m <sup>2</sup> living room<br>m <sup>2</sup> kitchen | For 1 м <sup>2</sup><br>30 \$                   |  |
|                                                                |                          | Description                                                                                                                                                                   |                                                      |                                                 |  |
|                                                                |                          | Townhouse (400 m2) in the elite cottage town "Goodlife Park."<br>Designer renovated, furniture, terrace, 2 bathrooms. Fireplace.<br>Parking in the yard. Plot area: 12 acres. |                                                      |                                                 |  |
|                                                                |                          | Building                                                                                                                                                                      | Layout                                               | Renovation                                      |  |
|                                                                |                          | 0 floor of 2                                                                                                                                                                  | (Unknown)                                            |                                                 |  |
|                                                                |                          | Published: 19.02.2022                                                                                                                                                         |                                                      |                                                 |  |
| Kitchen: Dining Room                                           | District:                | Undergro                                                                                                                                                                      | und:                                                 | Distance to                                     |  |
| Bathroom: 2 Bathrooms<br>Furniture: Furniture Removal Possible | Suburbs of Kiev          | (Unknown) ~                                                                                                                                                                   | d                                                    | downtown Kiev:                                  |  |
| Parking: Yard Parking<br>Interior Condition: Brand New         |                          |                                                                                                                                                                               |                                                      | Walking ~ 5 hours 45 mins.<br>Driving ~ 37 mins |  |
|                                                                | Goodil<br>G <b>oogle</b> | e Da 🔪                                                                                                                                                                        | Googe                                                |                                                 |  |