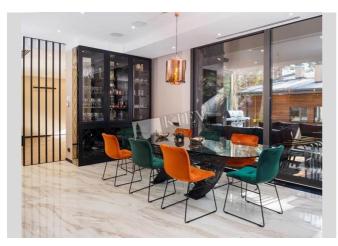

| Goodlife Park                                                  |                          |                                                                                                                                                                               |                                                      | id<br>20448                                     |  |
|----------------------------------------------------------------|--------------------------|-------------------------------------------------------------------------------------------------------------------------------------------------------------------------------|------------------------------------------------------|-------------------------------------------------|--|
|                                                                |                          | Layout<br>2 Bathrooms                                                                                                                                                         | Total area<br>400 m <sup>2</sup>                     | n Price<br>12,000 \$                            |  |
|                                                                |                          |                                                                                                                                                                               | m <sup>2</sup> living room<br>m <sup>2</sup> kitchen | For 1 м <sup>2</sup><br>30 \$                   |  |
|                                                                |                          | Description                                                                                                                                                                   |                                                      |                                                 |  |
|                                                                |                          | Townhouse (400 m2) in the elite cottage town "Goodlife Park."<br>Designer renovated, furniture, terrace, 2 bathrooms. Fireplace.<br>Parking in the yard. Plot area: 12 acres. |                                                      |                                                 |  |
|                                                                |                          | Building                                                                                                                                                                      | Layout                                               | Renovation                                      |  |
|                                                                |                          | 0 floor of 2                                                                                                                                                                  | (Unknown)                                            |                                                 |  |
|                                                                |                          | Published: 19.02.2022                                                                                                                                                         |                                                      |                                                 |  |
| Kitchen: Dining Room                                           | District:                | Undergro                                                                                                                                                                      | und:                                                 | Distance to                                     |  |
| Bathroom: 2 Bathrooms<br>Furniture: Furniture Removal Possible | Suburbs of Kiev          | (Unknown) ~                                                                                                                                                                   | d                                                    | downtown Kiev:                                  |  |
| Parking: Yard Parking<br>Interior Condition: Brand New         |                          |                                                                                                                                                                               |                                                      | Walking ~ 5 hours 45 mins.<br>Driving ~ 37 mins |  |
|                                                                | Goodil<br>G <b>oogle</b> | e Da 🔪                                                                                                                                                                        | Googe                                                |                                                 |  |