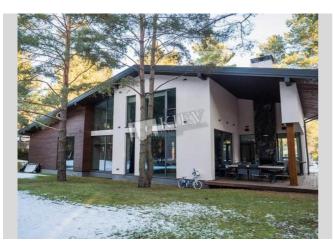

| Goodlife Park                                                  |                          |                                                                                                                                                                               |                                                      | id<br>20448                                     |  |
|----------------------------------------------------------------|--------------------------|-------------------------------------------------------------------------------------------------------------------------------------------------------------------------------|------------------------------------------------------|-------------------------------------------------|--|
|                                                                |                          | Layout<br>2 Bathrooms                                                                                                                                                         | Total area<br>400 m <sup>2</sup>                     | n Price<br>12,000 \$                            |  |
|                                                                |                          |                                                                                                                                                                               | m <sup>2</sup> living room<br>m <sup>2</sup> kitchen | For 1 м <sup>2</sup><br>30 \$                   |  |
|                                                                |                          | Description                                                                                                                                                                   |                                                      |                                                 |  |
|                                                                |                          | Townhouse (400 m2) in the elite cottage town "Goodlife Park."<br>Designer renovated, furniture, terrace, 2 bathrooms. Fireplace.<br>Parking in the yard. Plot area: 12 acres. |                                                      |                                                 |  |
|                                                                |                          | Building                                                                                                                                                                      | Layout                                               | Renovation                                      |  |
|                                                                |                          | 0 floor of 2                                                                                                                                                                  | (Unknown)                                            |                                                 |  |
|                                                                |                          | Published: 19.02.2022                                                                                                                                                         |                                                      |                                                 |  |
| Kitchen: Dining Room                                           | District:                | Undergro                                                                                                                                                                      | und:                                                 | Distance to                                     |  |
| Bathroom: 2 Bathrooms<br>Furniture: Furniture Removal Possible | Suburbs of Kiev          | (Unknown) ~                                                                                                                                                                   | d                                                    | downtown Kiev:                                  |  |
| Parking: Yard Parking<br>Interior Condition: Brand New         |                          |                                                                                                                                                                               |                                                      | Walking ~ 5 hours 45 mins.<br>Driving ~ 37 mins |  |
|                                                                | Goodil<br>G <b>oogle</b> | e Da 🔪                                                                                                                                                                        | Googe                                                |                                                 |  |