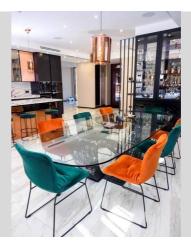

| Goodlife Park                                                  |                          |                                                                                                                                                                               |                                                      | id<br>20448                                     |  |
|----------------------------------------------------------------|--------------------------|-------------------------------------------------------------------------------------------------------------------------------------------------------------------------------|------------------------------------------------------|-------------------------------------------------|--|
|                                                                |                          | Layout<br>2 Bathrooms                                                                                                                                                         | Total area<br>400 m <sup>2</sup>                     | n Price<br>12,000 \$                            |  |
|                                                                |                          |                                                                                                                                                                               | m <sup>2</sup> living room<br>m <sup>2</sup> kitchen | For 1 м <sup>2</sup><br>30 \$                   |  |
|                                                                |                          | Description                                                                                                                                                                   |                                                      |                                                 |  |
|                                                                |                          | Townhouse (400 m2) in the elite cottage town "Goodlife Park."<br>Designer renovated, furniture, terrace, 2 bathrooms. Fireplace.<br>Parking in the yard. Plot area: 12 acres. |                                                      |                                                 |  |
|                                                                |                          | Building                                                                                                                                                                      | Layout                                               | Renovation                                      |  |
|                                                                |                          | 0 floor of 2                                                                                                                                                                  | (Unknown)                                            |                                                 |  |
|                                                                |                          | Published: 19.02.2022                                                                                                                                                         |                                                      |                                                 |  |
| Kitchen: Dining Room                                           | District:                | Undergro                                                                                                                                                                      | und:                                                 | Distance to                                     |  |
| Bathroom: 2 Bathrooms<br>Furniture: Furniture Removal Possible | Suburbs of Kiev          | (Unknown) ~                                                                                                                                                                   | d                                                    | downtown Kiev:                                  |  |
| Parking: Yard Parking<br>Interior Condition: Brand New         |                          |                                                                                                                                                                               |                                                      | Walking ~ 5 hours 45 mins.<br>Driving ~ 37 mins |  |
|                                                                | Goodil<br>G <b>oogle</b> | e Da 🔪                                                                                                                                                                        | Googe                                                |                                                 |  |