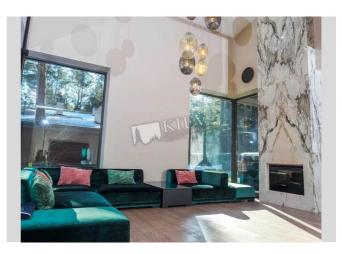

| Goodlife Park                                                  |                          |                                                                                                                                                                               |                                                      | id<br>20448                                     |  |
|----------------------------------------------------------------|--------------------------|-------------------------------------------------------------------------------------------------------------------------------------------------------------------------------|------------------------------------------------------|-------------------------------------------------|--|
|                                                                |                          | Layout<br>2 Bathrooms                                                                                                                                                         | Total area<br>400 m <sup>2</sup>                     | n Price<br>12,000 \$                            |  |
|                                                                |                          |                                                                                                                                                                               | m <sup>2</sup> living room<br>m <sup>2</sup> kitchen | For 1 м <sup>2</sup><br>30 \$                   |  |
|                                                                |                          | Description                                                                                                                                                                   |                                                      |                                                 |  |
|                                                                |                          | Townhouse (400 m2) in the elite cottage town "Goodlife Park."<br>Designer renovated, furniture, terrace, 2 bathrooms. Fireplace.<br>Parking in the yard. Plot area: 12 acres. |                                                      |                                                 |  |
|                                                                |                          | Building                                                                                                                                                                      | Layout                                               | Renovation                                      |  |
|                                                                |                          | 0 floor of 2                                                                                                                                                                  | (Unknown)                                            |                                                 |  |
|                                                                |                          | Published: 19.02.2022                                                                                                                                                         |                                                      |                                                 |  |
| Kitchen: Dining Room                                           | District:                | Undergro                                                                                                                                                                      | und:                                                 | Distance to                                     |  |
| Bathroom: 2 Bathrooms<br>Furniture: Furniture Removal Possible | Suburbs of Kiev          | (Unknown) ~                                                                                                                                                                   | d                                                    | downtown Kiev:                                  |  |
| Parking: Yard Parking<br>Interior Condition: Brand New         |                          |                                                                                                                                                                               |                                                      | Walking ~ 5 hours 45 mins.<br>Driving ~ 37 mins |  |
|                                                                | Goodil<br>G <b>oogle</b> | e Da 🔪                                                                                                                                                                        | Googe                                                |                                                 |  |