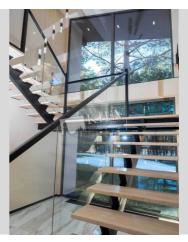

| Goodlife Park                                                  |                          |                                                                                                                                                                               |                                                      | id<br>20448                                     |  |
|----------------------------------------------------------------|--------------------------|-------------------------------------------------------------------------------------------------------------------------------------------------------------------------------|------------------------------------------------------|-------------------------------------------------|--|
|                                                                |                          | Layout<br>2 Bathrooms                                                                                                                                                         | Total area<br>400 m <sup>2</sup>                     | n Price<br>12,000 \$                            |  |
|                                                                |                          |                                                                                                                                                                               | m <sup>2</sup> living room<br>m <sup>2</sup> kitchen | For 1 м <sup>2</sup><br>30 \$                   |  |
|                                                                |                          | Description                                                                                                                                                                   |                                                      |                                                 |  |
|                                                                |                          | Townhouse (400 m2) in the elite cottage town "Goodlife Park."<br>Designer renovated, furniture, terrace, 2 bathrooms. Fireplace.<br>Parking in the yard. Plot area: 12 acres. |                                                      |                                                 |  |
|                                                                |                          | Building                                                                                                                                                                      | Layout                                               | Renovation                                      |  |
|                                                                |                          | 0 floor of 2                                                                                                                                                                  | (Unknown)                                            |                                                 |  |
|                                                                |                          | Published: 19.02.2022                                                                                                                                                         |                                                      |                                                 |  |
| Kitchen: Dining Room                                           | District:                | Undergro                                                                                                                                                                      | und:                                                 | Distance to                                     |  |
| Bathroom: 2 Bathrooms<br>Furniture: Furniture Removal Possible | Suburbs of Kiev          | (Unknown) ~                                                                                                                                                                   | d                                                    | downtown Kiev:                                  |  |
| Parking: Yard Parking<br>Interior Condition: Brand New         |                          |                                                                                                                                                                               |                                                      | Walking ~ 5 hours 45 mins.<br>Driving ~ 37 mins |  |
|                                                                | Goodil<br>G <b>oogle</b> | e Da 🔪                                                                                                                                                                        | Googe                                                |                                                 |  |