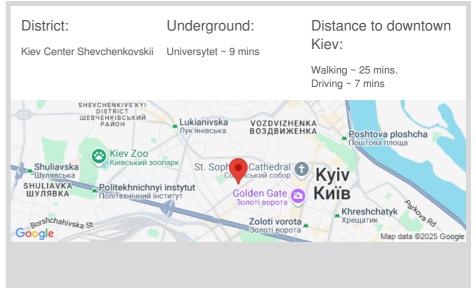

| Layout<br>2 BathroomsTotal area<br>140 m²Price<br>560,000 \$m² living room<br>m² kitchenm² living room<br>m² kitchenFor 1 м²<br>4,000 \$DescriptionBig and spacious aparment in Art Hall. Two-bedroom apartment<br>anoramic view.Building<br>11 floor of 23Layout<br>StudioPrice<br>560,000 \$Description<br>Big and spacious aparment in Art Hall. Two-bedroom apartment<br>anoramic view.Description<br>Big and spacious aparment in Art Hall. Two-bedroom apartment<br>anoramic view.Description<br>Big and spacious aparment in Art Hall. Two-bedroom apartment<br>anoramic view.Description<br>Big and spacious aparment in Art Hall. Two-bedroom apartment<br>anoramic view.Description<br>Big and spacious aparment in Art Hall. Two-bedroom apartment<br>anoramic view.Description<br>Big and spacious apartment in Art Hall. Two-bedroom apartment<br>anoramic view.Description<br>Big and spacious apartment in Art Hall. Two-bedroom apartment<br>anoramic view.Description<br>Big and spacious apartment in Art Hall. Two-bedroom apartment<br>anoramic view.Description<br>Big and spacious apartment<br>anoramic view.Description<br>Big and spacious apartment<br>anoramic view.DescriptionDescriptionDescriptionDescriptionDescriptionDescriptionDescriptionDescriptionDescription <td col<="" th=""><th>Bulvarno-Kudryavskaya 21</th><th></th><th></th><th>id<br/>17111</th></td> | <th>Bulvarno-Kudryavskaya 21</th> <th></th> <th></th> <th>id<br/>17111</th> | Bulvarno-Kudryavskaya 21                                                                                |                                                                                                                            |                                                         | id<br>17111 |
|----------------------------------------------------------------------------------------------------------------------------------------------------------------------------------------------------------------------------------------------------------------------------------------------------------------------------------------------------------------------------------------------------------------------------------------------------------------------------------------------------------------------------------------------------------------------------------------------------------------------------------------------------------------------------------------------------------------------------------------------------------------------------------------------------------------------------------------------------------------------------------------------------------------------------------------------------------------------------------------------------------------------------------------------------------------------------------------------------------------------------------------------------------------------------------------------------------------------------------------------------------------------------------------------------------------------------------------------------------------------------------------------------|-----------------------------------------------------------------------------|---------------------------------------------------------------------------------------------------------|----------------------------------------------------------------------------------------------------------------------------|---------------------------------------------------------|-------------|
|                                                                                                                                                                                                                                                                                                                                                                                                                                                                                                                                                                                                                                                                                                                                                                                                                                                                                                                                                                                                                                                                                                                                                                                                                                                                                                                                                                                                    | <image/>                                                                    | 2 Bathrooms<br>Description<br>Big and spacious apa<br>and panoramic view.<br>Building<br>11 floor of 23 | 140 m <sup>2</sup><br>m <sup>2</sup> living room<br>m <sup>2</sup> kitchen<br>rment in Art Hall. Two-t<br>Layout<br>Studio | Price<br>560,000 \$<br>For 1 M <sup>2</sup><br>4,000 \$ |             |