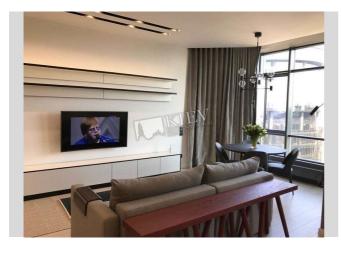

## Bolsunovskaya 2

Pechersk Sky

Layout

1 Bathroom

Total area  $88 \, \text{m}^2$ 

1,700 \$ For 1  ${\rm M}^{\,2}$ 19\$

Price

63 m<sup>2</sup> living room 25 m<sup>2</sup> kitchen

## Description

One-bedroom apartment (88 m2) on Bolsunovskaya 2. Fully renovated, furniture, bathroom. Underground parking. Security.

Building 23 floor of 28 Layout (Unknown) Renovation

Published: 14.04.2022