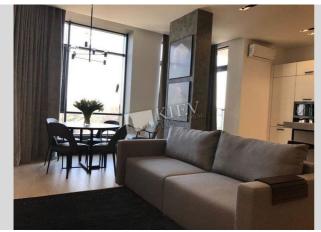

## Bolsunovskaya 2

Pechersk Sky

Layout

1 Bathroom

Total area  $88 \, \text{m}^2$ 

1,700 \$ For 1  ${\rm M}^{\,2}$ 19\$

Price

63 m<sup>2</sup> living room 25 m<sup>2</sup> kitchen

## Description

One-bedroom apartment (88 m2) on Bolsunovskaya 2. Fully renovated, furniture, bathroom. Underground parking. Security.

Building 23 floor of 28 Layout (Unknown) Renovation

Published: 14.04.2022