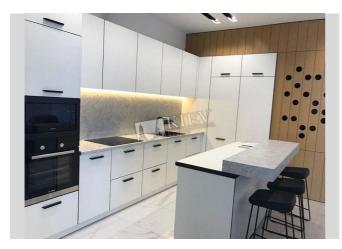

## Bolsunovskaya 2

Pechersk Sky

Layout

1 Bathroom

Total area  $88 \, \text{m}^2$ 

1,700 \$ For 1  ${\rm M}^{\,2}$ 19\$

Price

63 m<sup>2</sup> living room 25 m<sup>2</sup> kitchen

## Description

One-bedroom apartment (88 m2) on Bolsunovskaya 2. Fully renovated, furniture, bathroom. Underground parking. Security.

Building 23 floor of 28 Layout (Unknown) Renovation

Published: 14.04.2022