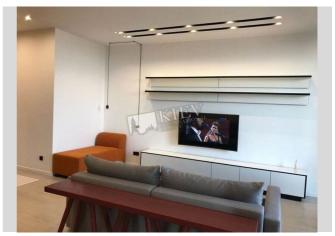

## Bolsunovskaya 2

Pechersk Sky

Layout

1 Bathroom

Total area  $88 \, \text{m}^2$ 

1,700 \$ For 1  ${\rm M}^{\,2}$ 19\$

Price

63 m<sup>2</sup> living room 25 m<sup>2</sup> kitchen

## Description

One-bedroom apartment (88 m2) on Bolsunovskaya 2. Fully renovated, furniture, bathroom. Underground parking. Security.

Building 23 floor of 28 Layout (Unknown) Renovation

Published: 14.04.2022