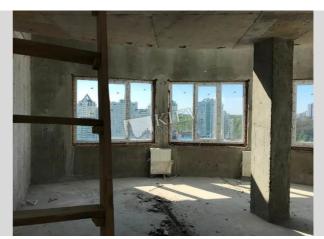

## id Lipkovskogo 18 18683 Layout Total area Price 148 m<sup>2</sup> 194,133 \$ For 1 ${\rm M}^{\,2}$ m<sup>2</sup> living room 1,311 \$ 19 m<sup>2</sup> kitchen Description Penthouse (148 m2) on Lipkovskogo 18. Bare walls, no furniture. Parking in the yard. Security. Building Layout Renovation 17 floor of 17 (Unknown) Published: 18.08.2020 Furniture: No Furniture District: Underground: Distance to downtown