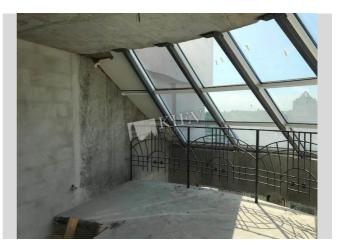

## id Lipkovskogo 18 18683 Layout Total area Price 148 m<sup>2</sup> 194,133 \$ For 1 ${\rm M}^{\,2}$ m<sup>2</sup> living room 1,311 \$ 19 m<sup>2</sup> kitchen Description Penthouse (148 m2) on Lipkovskogo 18. Bare walls, no furniture. Parking in the yard. Security. Building Layout Renovation 17 floor of 17 (Unknown) Published: 18.08.2020 Furniture: No Furniture District: Underground: Distance to downtown