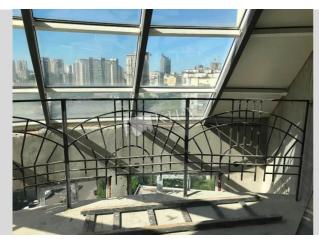

## id Lipkovskogo 18 18683 Layout Total area Price 148 m<sup>2</sup> 194,133 \$ For 1 ${\rm M}^{\,2}$ m<sup>2</sup> living room 1,311 \$ 19 m<sup>2</sup> kitchen Description Penthouse (148 m2) on Lipkovskogo 18. Bare walls, no furniture. Parking in the yard. Security. Building Layout Renovation 17 floor of 17 (Unknown) Published: 18.08.2020 Furniture: No Furniture District: Underground: Distance to downtown