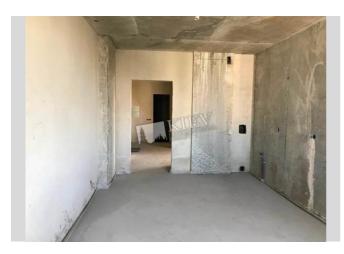

## id Lipkovskogo 18 18683 Layout Total area Price 148 m<sup>2</sup> 194,133 \$ For 1 ${\rm M}^{\,2}$ m<sup>2</sup> living room 1,311 \$ 19 m<sup>2</sup> kitchen Description Penthouse (148 m2) on Lipkovskogo 18. Bare walls, no furniture. Parking in the yard. Security. Building Layout Renovation 17 floor of 17 (Unknown) Published: 18.08.2020 Furniture: No Furniture District: Underground: Distance to downtown