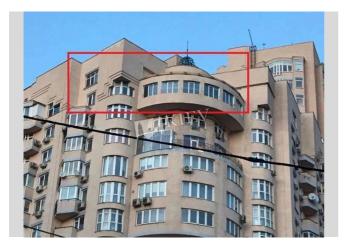

## id Lipkovskogo 18 18683 Layout Total area Price 148 m<sup>2</sup> 194,133 \$ For 1 ${\rm M}^{\,2}$ m<sup>2</sup> living room 1,311 \$ 19 m<sup>2</sup> kitchen Description Penthouse (148 m2) on Lipkovskogo 18. Bare walls, no furniture. Parking in the yard. Security. Building Layout Renovation 17 floor of 17 (Unknown) Published: 18.08.2020 Furniture: No Furniture District: Underground: Distance to downtown