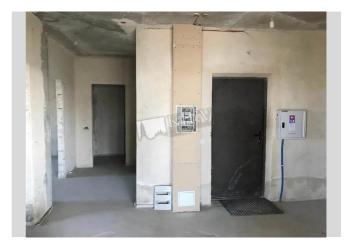

## id Lipkovskogo 18 18683 Layout Total area Price 148 m<sup>2</sup> 194,133 \$ For 1 ${\rm M}^{\,2}$ m<sup>2</sup> living room 1,311 \$ 19 m<sup>2</sup> kitchen Description Penthouse (148 m2) on Lipkovskogo 18. Bare walls, no furniture. Parking in the yard. Security. Building Layout Renovation 17 floor of 17 (Unknown) Published: 18.08.2020 Furniture: No Furniture District: Underground: Distance to downtown