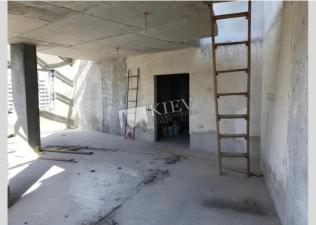

## id Lipkovskogo 18 18683 Layout Total area Price 148 m<sup>2</sup> 194,133 \$ For 1 ${\rm M}^{\,2}$ m<sup>2</sup> living room 1,311 \$ 19 m<sup>2</sup> kitchen Description Penthouse (148 m2) on Lipkovskogo 18. Bare walls, no furniture. Parking in the yard. Security. Building Layout Renovation 17 floor of 17 (Unknown) Published: 18.08.2020 Furniture: No Furniture District: Underground: Distance to downtown