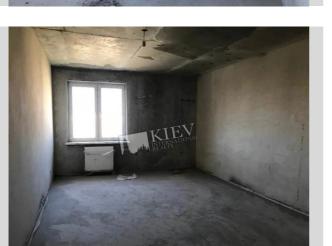

## id Lipkovskogo 18 18683 Layout Total area Price 148 m<sup>2</sup> 194,133 \$ For 1 ${\rm M}^{\,2}$ m<sup>2</sup> living room 1,311 \$ 19 m<sup>2</sup> kitchen Description Penthouse (148 m2) on Lipkovskogo 18. Bare walls, no furniture. Parking in the yard. Security. Building Layout Renovation 17 floor of 17 (Unknown) Published: 18.08.2020 Furniture: No Furniture District: Underground: Distance to downtown