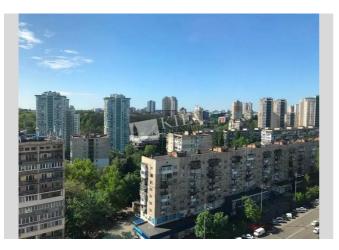

## id Lipkovskogo 18 18683 Layout Total area Price 148 m<sup>2</sup> 194,133 \$ For 1 ${\rm M}^{\,2}$ m<sup>2</sup> living room 1,311 \$ 19 m<sup>2</sup> kitchen Description Penthouse (148 m2) on Lipkovskogo 18. Bare walls, no furniture. Parking in the yard. Security. Building Layout Renovation 17 floor of 17 (Unknown) Published: 18.08.2020 Furniture: No Furniture District: Underground: Distance to downtown