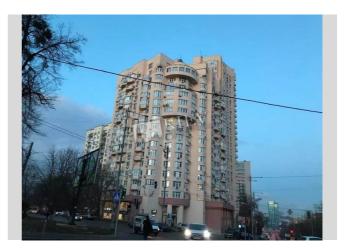

## id Lipkovskogo 18 18683 Layout Total area Price 148 m<sup>2</sup> 194,133 \$ For 1 ${\rm M}^{\,2}$ m<sup>2</sup> living room 1,311 \$ 19 m<sup>2</sup> kitchen Description Penthouse (148 m2) on Lipkovskogo 18. Bare walls, no furniture. Parking in the yard. Security. Building Layout Renovation 17 floor of 17 (Unknown) Published: 18.08.2020 Furniture: No Furniture District: Underground: Distance to downtown