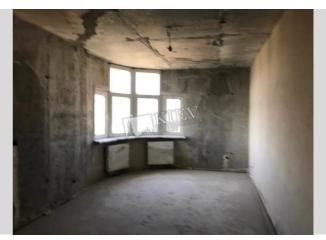

## id Lipkovskogo 18 18683 Layout Total area Price 148 m<sup>2</sup> 194,133 \$ For 1 ${\rm M}^{\,2}$ m<sup>2</sup> living room 1,311 \$ 19 m<sup>2</sup> kitchen Description Penthouse (148 m2) on Lipkovskogo 18. Bare walls, no furniture. Parking in the yard. Security. Building Layout Renovation 17 floor of 17 (Unknown) Published: 18.08.2020 Furniture: No Furniture District: Underground: Distance to downtown