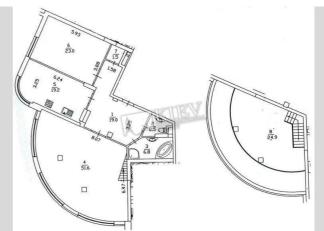

## id Lipkovskogo 18 18683 Layout Total area Price 148 m<sup>2</sup> 194,133 \$ For 1 ${\rm M}^{\,2}$ m<sup>2</sup> living room 1,311 \$ 19 m<sup>2</sup> kitchen Description Penthouse (148 m2) on Lipkovskogo 18. Bare walls, no furniture. Parking in the yard. Security. Building Layout Renovation 17 floor of 17 (Unknown) Published: 18.08.2020 Furniture: No Furniture District: Underground: Distance to downtown