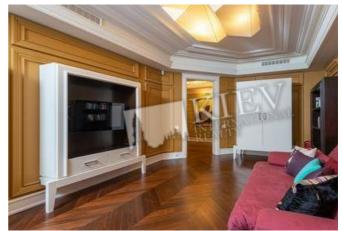

Residential Complex: Institutskaya 18a

Interior Condition: Brand New

| Notes: |  |  |  |
|--------|--|--|--|
|        |  |  |  |
|        |  |  |  |
|        |  |  |  |
|        |  |  |  |

| Експлікація приміщень    |                  |       |  |
|--------------------------|------------------|-------|--|
| 01                       | Прихожа          | 12,9  |  |
| 02                       | Гостьова кімната | 45,0  |  |
| 03                       | Кухня            | 19,2  |  |
| 04                       | Гардероб 1       | 6,6   |  |
| 05                       | Ванна кімната 1  | 5,7   |  |
| 06                       | Пральня          | 5,47  |  |
| 07                       | Коридор          | 18,4  |  |
| 08                       | Ванна кімната 2  | 9,7   |  |
| 09                       | Гардероб 2       | 6,3   |  |
| 10                       | Спальна кімната  | 32,1  |  |
| 11                       | Дитяча кімната   | 18,5  |  |
| 12                       | Гостьова кімната | 16,1  |  |
| 13                       | Кабінет          | 25,0  |  |
| Загальна площа приміщень |                  | 220,4 |  |