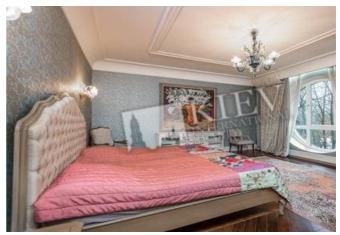

| Institutskaya 18 A |                           |                                                                                                 | id<br>18936                                               |
|--------------------|---------------------------|-------------------------------------------------------------------------------------------------|-----------------------------------------------------------|
|                    | Layout<br>2 Bathrooms     | Total area<br>221 m <sup>2</sup><br>137 m <sup>2</sup> living room<br>64 m <sup>2</sup> kitchen | Price<br>1,280,000 \$<br>For 1 м <sup>2</sup><br>5,791 \$ |
|                    |                           | nent (221 m2) on Institut<br>no balcony, 2 bathrooms                                            |                                                           |
|                    | Building<br>4 floor of 23 | Layout<br>(Unknown)                                                                             | Renovation                                                |
|                    | Published: 26.10.2020     | 0                                                                                               |                                                           |

Residential Complex: Institutskaya 18a

Interior Condition: Brand New

| Notes: |  |  |  |
|--------|--|--|--|
|        |  |  |  |
|        |  |  |  |
|        |  |  |  |
|        |  |  |  |

| Експлікація приміщень    |                  |       |  |
|--------------------------|------------------|-------|--|
| 01                       | Прихожа          | 12,9  |  |
| 02                       | Гостьова кімната | 45,0  |  |
| 03                       | Кухня            | 19,2  |  |
| 04                       | Гардероб 1       | 6,6   |  |
| 05                       | Ванна кімната 1  | 5,7   |  |
| 06                       | Пральня          | 5,47  |  |
| 07                       | Коридор          | 18,4  |  |
| 08                       | Ванна кімната 2  | 9,7   |  |
| 09                       | Гардероб 2       | 6,3   |  |
| 10                       | Спальна кімната  | 32,1  |  |
| 11                       | Дитяча кімната   | 18,5  |  |
| 12                       | Гостьова кімната | 16,1  |  |
| 13                       | Кабінет          | 25,0  |  |
| Загальна площа приміщень |                  | 220,4 |  |