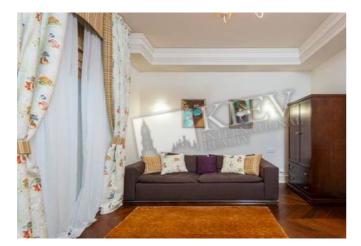

| Institutskaya 18 A |                           |                                                                                                 | id<br>18936                                               |
|--------------------|---------------------------|-------------------------------------------------------------------------------------------------|-----------------------------------------------------------|
|                    | Layout<br>2 Bathrooms     | Total area<br>221 m <sup>2</sup><br>137 m <sup>2</sup> living room<br>64 m <sup>2</sup> kitchen | Price<br>1,280,000 \$<br>For 1 м <sup>2</sup><br>5,791 \$ |
|                    |                           | nent (221 m2) on Institut<br>no balcony, 2 bathrooms                                            |                                                           |
|                    | Building<br>4 floor of 23 | Layout<br>(Unknown)                                                                             | Renovation                                                |
|                    | Published: 26.10.2020     | 0                                                                                               |                                                           |

Residential Complex: Institutskaya 18a

Interior Condition: Brand New

| Notes: |  |  |  |
|--------|--|--|--|
|        |  |  |  |
|        |  |  |  |
|        |  |  |  |
|        |  |  |  |

| Експлікація приміщень    |                  |       |  |
|--------------------------|------------------|-------|--|
| 01                       | Прихожа          | 12,9  |  |
| 02                       | Гостьова кімната | 45,0  |  |
| 03                       | Кухня            | 19,2  |  |
| 04                       | Гардероб 1       | 6,6   |  |
| 05                       | Ванна кімната 1  | 5,7   |  |
| 06                       | Пральня          | 5,47  |  |
| 07                       | Коридор          | 18,4  |  |
| 08                       | Ванна кімната 2  | 9,7   |  |
| 09                       | Гардероб 2       | 6,3   |  |
| 10                       | Спальна кімната  | 32,1  |  |
| 11                       | Дитяча кімната   | 18,5  |  |
| 12                       | Гостьова кімната | 16,1  |  |
| 13                       | Кабінет          | 25,0  |  |
| Загальна площа приміщень |                  | 220,4 |  |