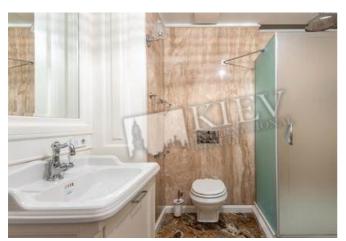

Bathroom: 2 Bathrooms

Furniture: Flexible

Walk-in Closets: Two Walk-in Closets

Balcony: No Balcony

**Parking:** Elevator Access - Directly to Underground Parking, Underground Parking Spot (additional charge)

Residential Complex: Institutskaya 18a

Interior Condition: Brand New

| Notes: |  |  |  |
|--------|--|--|--|
|        |  |  |  |
|        |  |  |  |
|        |  |  |  |
|        |  |  |  |

| Експлікація приміщень    |                  |       |  |
|--------------------------|------------------|-------|--|
| 01                       | Прихожа          | 12,9  |  |
| 02                       | Гостьова кімната | 45,0  |  |
| 03                       | Кухня            | 19,2  |  |
| 04                       | Гардероб 1       | 6,6   |  |
| 05                       | Ванна кімната 1  | 5,7   |  |
| 06                       | Пральня          | 5,47  |  |
| 07                       | Коридор          | 18,4  |  |
| 08                       | Ванна кімната 2  | 9,7   |  |
| 09                       | Гардероб 2       | 6,3   |  |
| 10                       | Спальна кімната  | 32,1  |  |
| 11                       | Дитяча кімната   | 18,5  |  |
| 12                       | Гостьова кімната | 16,1  |  |
| 13                       | Кабінет          | 25,0  |  |
| Загальна площа приміщень |                  | 220,4 |  |