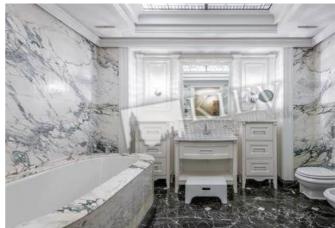

Bathroom: 2 Bathrooms

Furniture: Flexible

Walk-in Closets: Two Walk-in Closets

Balcony: No Balcony

**Parking:** Elevator Access - Directly to Underground Parking, Underground Parking Spot (additional charge)

Residential Complex: Institutskaya 18a

Interior Condition: Brand New

| Notes: |  |  |  |
|--------|--|--|--|
|        |  |  |  |
|        |  |  |  |
|        |  |  |  |
|        |  |  |  |

| Експлікація приміщень    |                  |       |  |
|--------------------------|------------------|-------|--|
| 01                       | Прихожа          | 12,9  |  |
| 02                       | Гостьова кімната | 45,0  |  |
| 03                       | Кухня            | 19,2  |  |
| 04                       | Гардероб 1       | 6,6   |  |
| 05                       | Ванна кімната 1  | 5,7   |  |
| 06                       | Пральня          | 5,47  |  |
| 07                       | Коридор          | 18,4  |  |
| 08                       | Ванна кімната 2  | 9,7   |  |
| 09                       | Гардероб 2       | 6,3   |  |
| 10                       | Спальна кімната  | 32,1  |  |
| 11                       | Дитяча кімната   | 18,5  |  |
| 12                       | Гостьова кімната | 16,1  |  |
| 13                       | Кабінет          | 25,0  |  |
| Загальна площа приміщень |                  | 220,4 |  |