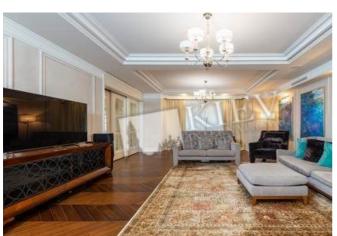

Residential Complex: Institutskaya 18a

Interior Condition: Brand New

| Notes: |  |  |  |
|--------|--|--|--|
|        |  |  |  |
|        |  |  |  |
|        |  |  |  |
|        |  |  |  |

| Експлікація приміщень    |                  |       |  |
|--------------------------|------------------|-------|--|
| 01                       | Прихожа          | 12,9  |  |
| 02                       | Гостьова кімната | 45,0  |  |
| 03                       | Кухня            | 19,2  |  |
| 04                       | Гардероб 1       | 6,6   |  |
| 05                       | Ванна кімната 1  | 5,7   |  |
| 06                       | Пральня          | 5,47  |  |
| 07                       | Коридор          | 18,4  |  |
| 08                       | Ванна кімната 2  | 9,7   |  |
| 09                       | Гардероб 2       | 6,3   |  |
| 10                       | Спальна кімната  | 32,1  |  |
| 11                       | Дитяча кімната   | 18,5  |  |
| 12                       | Гостьова кімната | 16,1  |  |
| 13                       | Кабінет          | 25,0  |  |
| Загальна площа приміщень |                  | 220,4 |  |