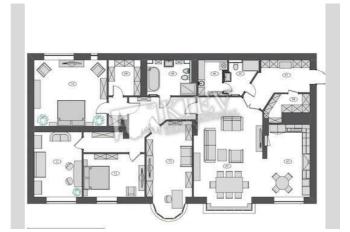

Residential Complex: Institutskaya 18a

Interior Condition: Brand New

| Notes: |  |  |  |
|--------|--|--|--|
|        |  |  |  |
|        |  |  |  |
|        |  |  |  |
|        |  |  |  |

| Експлікація приміщень    |                  |       |  |
|--------------------------|------------------|-------|--|
| 01                       | Прихожа          | 12,9  |  |
| 02                       | Гостьова кімната | 45,0  |  |
| 03                       | Кухня            | 19,2  |  |
| 04                       | Гардероб 1       | 6,6   |  |
| 05                       | Ванна кімната 1  | 5,7   |  |
| 06                       | Пральня          | 5,47  |  |
| 07                       | Коридор          | 18,4  |  |
| 08                       | Ванна кімната 2  | 9,7   |  |
| 09                       | Гардероб 2       | 6,3   |  |
| 10                       | Спальна кімната  | 32,1  |  |
| 11                       | Дитяча кімната   | 18,5  |  |
| 12                       | Гостьова кімната | 16,1  |  |
| 13                       | Кабінет          | 25,0  |  |
| Загальна площа приміщень |                  | 220,4 |  |