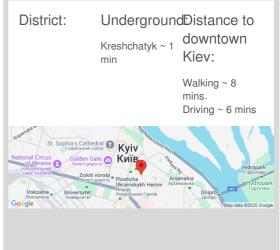

| Institutskaya 18 A |                           |                                                                                                 | id<br>18936                                               |
|--------------------|---------------------------|-------------------------------------------------------------------------------------------------|-----------------------------------------------------------|
|                    | Layout<br>2 Bathrooms     | Total area<br>221 m <sup>2</sup><br>137 m <sup>2</sup> living room<br>64 m <sup>2</sup> kitchen | Price<br>1,280,000 \$<br>For 1 м <sup>2</sup><br>5,791 \$ |
|                    |                           | nent (221 m2) on Institut<br>no balcony, 2 bathrooms                                            |                                                           |
|                    | Building<br>4 floor of 23 | Layout<br>(Unknown)                                                                             | Renovation                                                |
|                    | Published: 26.10.2020     | 0                                                                                               |                                                           |