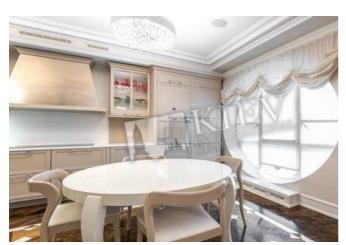

Residential Complex: Institutskaya 18a

Interior Condition: Brand New

| Notes: |  |  |  |
|--------|--|--|--|
|        |  |  |  |
|        |  |  |  |
|        |  |  |  |
|        |  |  |  |

| Експлікація приміщень    |                  |       |  |
|--------------------------|------------------|-------|--|
| 01                       | Прихожа          | 12,9  |  |
| 02                       | Гостьова кімната | 45,0  |  |
| 03                       | Кухня            | 19,2  |  |
| 04                       | Гардероб 1       | 6,6   |  |
| 05                       | Ванна кімната 1  | 5,7   |  |
| 06                       | Пральня          | 5,47  |  |
| 07                       | Коридор          | 18,4  |  |
| 08                       | Ванна кімната 2  | 9,7   |  |
| 09                       | Гардероб 2       | 6,3   |  |
| 10                       | Спальна кімната  | 32,1  |  |
| 11                       | Дитяча кімната   | 18,5  |  |
| 12                       | Гостьова кімната | 16,1  |  |
| 13                       | Кабінет          | 25,0  |  |
| Загальна площа приміщень |                  | 220,4 |  |