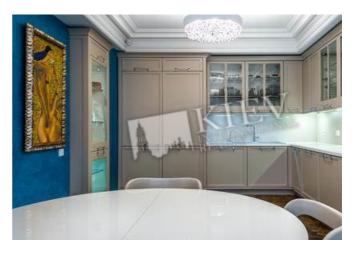

Residential Complex: Institutskaya 18a

Interior Condition: Brand New

| Notes: |  |  |  |
|--------|--|--|--|
|        |  |  |  |
|        |  |  |  |
|        |  |  |  |
|        |  |  |  |

| Експлікація приміщень    |                  |       |  |
|--------------------------|------------------|-------|--|
| 01                       | Прихожа          | 12,9  |  |
| 02                       | Гостьова кімната | 45,0  |  |
| 03                       | Кухня            | 19,2  |  |
| 04                       | Гардероб 1       | 6,6   |  |
| 05                       | Ванна кімната 1  | 5,7   |  |
| 06                       | Пральня          | 5,47  |  |
| 07                       | Коридор          | 18,4  |  |
| 08                       | Ванна кімната 2  | 9,7   |  |
| 09                       | Гардероб 2       | 6,3   |  |
| 10                       | Спальна кімната  | 32,1  |  |
| 11                       | Дитяча кімната   | 18,5  |  |
| 12                       | Гостьова кімната | 16,1  |  |
| 13                       | Кабінет          | 25,0  |  |
| Загальна площа приміщень |                  | 220,4 |  |