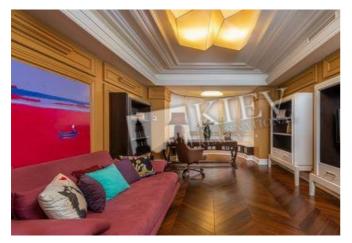

Residential Complex: Institutskaya 18a

Interior Condition: Brand New

| Notes: |  |  |  |
|--------|--|--|--|
|        |  |  |  |
|        |  |  |  |
|        |  |  |  |
|        |  |  |  |

| Експлікація приміщень    |                  |       |  |
|--------------------------|------------------|-------|--|
| 01                       | Прихожа          | 12,9  |  |
| 02                       | Гостьова кімната | 45,0  |  |
| 03                       | Кухня            | 19,2  |  |
| 04                       | Гардероб 1       | 6,6   |  |
| 05                       | Ванна кімната 1  | 5,7   |  |
| 06                       | Пральня          | 5,47  |  |
| 07                       | Коридор          | 18,4  |  |
| 08                       | Ванна кімната 2  | 9,7   |  |
| 09                       | Гардероб 2       | 6,3   |  |
| 10                       | Спальна кімната  | 32,1  |  |
| 11                       | Дитяча кімната   | 18,5  |  |
| 12                       | Гостьова кімната | 16,1  |  |
| 13                       | Кабінет          | 25,0  |  |
| Загальна площа приміщень |                  | 220,4 |  |