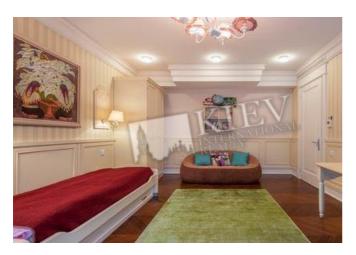

Residential Complex: Institutskaya 18a

Interior Condition: Brand New

| Notes: |  |  |  |
|--------|--|--|--|
|        |  |  |  |
|        |  |  |  |
|        |  |  |  |
|        |  |  |  |

| Експлікація приміщень    |                  |       |  |
|--------------------------|------------------|-------|--|
| 01                       | Прихожа          | 12,9  |  |
| 02                       | Гостьова кімната | 45,0  |  |
| 03                       | Кухня            | 19,2  |  |
| 04                       | Гардероб 1       | 6,6   |  |
| 05                       | Ванна кімната 1  | 5,7   |  |
| 06                       | Пральня          | 5,47  |  |
| 07                       | Коридор          | 18,4  |  |
| 08                       | Ванна кімната 2  | 9,7   |  |
| 09                       | Гардероб 2       | 6,3   |  |
| 10                       | Спальна кімната  | 32,1  |  |
| 11                       | Дитяча кімната   | 18,5  |  |
| 12                       | Гостьова кімната | 16,1  |  |
| 13                       | Кабінет          | 25,0  |  |
| Загальна площа приміщень |                  | 220,4 |  |