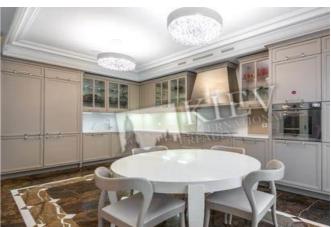

Residential Complex: Institutskaya 18a

Interior Condition: Brand New

| Notes: |  |  |  |
|--------|--|--|--|
|        |  |  |  |
|        |  |  |  |
|        |  |  |  |
|        |  |  |  |

| Експлікація приміщень    |                  |       |  |
|--------------------------|------------------|-------|--|
| 01                       | Прихожа          | 12,9  |  |
| 02                       | Гостьова кімната | 45,0  |  |
| 03                       | Кухня            | 19,2  |  |
| 04                       | Гардероб 1       | 6,6   |  |
| 05                       | Ванна кімната 1  | 5,7   |  |
| 06                       | Пральня          | 5,47  |  |
| 07                       | Коридор          | 18,4  |  |
| 08                       | Ванна кімната 2  | 9,7   |  |
| 09                       | Гардероб 2       | 6,3   |  |
| 10                       | Спальна кімната  | 32,1  |  |
| 11                       | Дитяча кімната   | 18,5  |  |
| 12                       | Гостьова кімната | 16,1  |  |
| 13                       | Кабінет          | 25,0  |  |
| Загальна площа приміщень |                  | 220,4 |  |