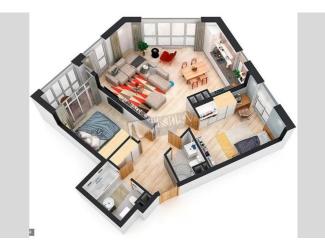

| Lipkovskogo 16 A |                                                                                                                                                                                     | id<br>17132                                             |
|------------------|-------------------------------------------------------------------------------------------------------------------------------------------------------------------------------------|---------------------------------------------------------|
|                  | Total area<br>91 m <sup>2</sup><br>59 m <sup>2</sup> living room<br>12 m <sup>2</sup> kitchen<br>ent (91 m2) on Lipkovsk<br>y, 2 bathrooms. Underge<br>Layout<br>Separated<br>Rooms | Price<br>169,000 \$<br>For 1 м <sup>2</sup><br>1,857 \$ |

Furniture: No Furniture

Balcony: 1 Balcony

**Parking:** Elevator Access - Directly to Underground Parking, Underground Parking Spot (additional charge)

Residential Complex: Kvartet

Interior Condition: Bare Walls