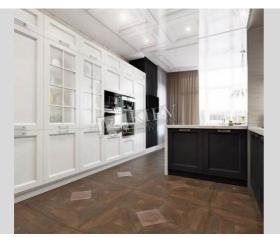

| Lumumby 6/1                                                                                                                                                                                                                             |                                                                                                                                                                  |                                                                                                                                                                                                      |                                                                                             | id<br>16454                                        |  |
|-----------------------------------------------------------------------------------------------------------------------------------------------------------------------------------------------------------------------------------------|------------------------------------------------------------------------------------------------------------------------------------------------------------------|------------------------------------------------------------------------------------------------------------------------------------------------------------------------------------------------------|---------------------------------------------------------------------------------------------|----------------------------------------------------|--|
|                                                                                                                                                                                                                                         | TE                                                                                                                                                               | Layout<br>Master Bedroom 1<br>3 Bathrooms                                                                                                                                                            | Total area<br>175 m <sup>2</sup><br>m <sup>2</sup> living room<br>24 m <sup>2</sup> kitchen | Price<br>5,000 \$<br>For 1 м <sup>2</sup><br>28 \$ |  |
| KIEV                                                                                                                                                                                                                                    |                                                                                                                                                                  | Description                                                                                                                                                                                          |                                                                                             |                                                    |  |
|                                                                                                                                                                                                                                         |                                                                                                                                                                  | First time for rent! Three-bedroom Apartment on 6/1 Lumumbi Str .<br>Furniture flexible, 3 bathrooms, 2 walk-in closet , elevator from the<br>underground parking, security. Boulevard of Fountains. |                                                                                             |                                                    |  |
|                                                                                                                                                                                                                                         |                                                                                                                                                                  | Building                                                                                                                                                                                             | Layout                                                                                      | Renovation                                         |  |
|                                                                                                                                                                                                                                         |                                                                                                                                                                  | 6 floor of 25                                                                                                                                                                                        | Studio                                                                                      |                                                    |  |
|                                                                                                                                                                                                                                         | Published: 31.08.2019                                                                                                                                            |                                                                                                                                                                                                      |                                                                                             |                                                    |  |
| Master Bedroom 1: Walk-in Closet                                                                                                                                                                                                        | District:                                                                                                                                                        | Undergrour                                                                                                                                                                                           | nd: Dist                                                                                    | ance to downtown                                   |  |
| Kitchen: Dining Room<br>Bathroom: 3 Bathrooms, Bathtub, Shower                                                                                                                                                                          | Kiev Center Pechersk                                                                                                                                             | Lybid'ska ~ 5 mi                                                                                                                                                                                     | Kiev                                                                                        | Kiev:                                              |  |
| Furniture: Flexible<br>Balcony: 1 Balcony                                                                                                                                                                                               |                                                                                                                                                                  |                                                                                                                                                                                                      | Walkir                                                                                      | Walking ~ 48 mins.<br>Driving ~ 11 mins            |  |
| <ul> <li>Parking: Underground Parking Spot (additional charge)</li> <li>Elevator: Yes</li> <li>Communication: Wi-fi Internet Connection</li> <li>Interior Condition: Brand New</li> <li>Residential Complex: Bulvar Fontanov</li> </ul> | Ватучела нога Olimpiiska<br>Киснмун уак<br>Кучмин яр<br>одоб<br>Ранас Ukraina<br>Палац Україна<br>Ваїкоve Cemetery<br>Байкове кладовище<br>Lybidska<br>Либідська |                                                                                                                                                                                                      |                                                                                             |                                                    |  |