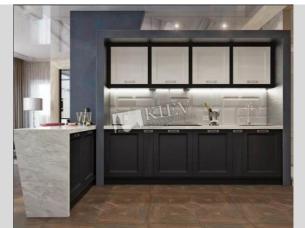

| Lumumby 6/1                                                                                                                                                                                                                             |                                                                                                                                                                  |                                                                                                                                                                                                      |                                                                                             | id<br>16454                                        |  |
|-----------------------------------------------------------------------------------------------------------------------------------------------------------------------------------------------------------------------------------------|------------------------------------------------------------------------------------------------------------------------------------------------------------------|------------------------------------------------------------------------------------------------------------------------------------------------------------------------------------------------------|---------------------------------------------------------------------------------------------|----------------------------------------------------|--|
|                                                                                                                                                                                                                                         | TE                                                                                                                                                               | Layout<br>Master Bedroom 1<br>3 Bathrooms                                                                                                                                                            | Total area<br>175 m <sup>2</sup><br>m <sup>2</sup> living room<br>24 m <sup>2</sup> kitchen | Price<br>5,000 \$<br>For 1 м <sup>2</sup><br>28 \$ |  |
| KIEV                                                                                                                                                                                                                                    |                                                                                                                                                                  | Description                                                                                                                                                                                          |                                                                                             |                                                    |  |
|                                                                                                                                                                                                                                         |                                                                                                                                                                  | First time for rent! Three-bedroom Apartment on 6/1 Lumumbi Str .<br>Furniture flexible, 3 bathrooms, 2 walk-in closet , elevator from the<br>underground parking, security. Boulevard of Fountains. |                                                                                             |                                                    |  |
|                                                                                                                                                                                                                                         |                                                                                                                                                                  | Building                                                                                                                                                                                             | Layout                                                                                      | Renovation                                         |  |
|                                                                                                                                                                                                                                         |                                                                                                                                                                  | 6 floor of 25                                                                                                                                                                                        | Studio                                                                                      |                                                    |  |
|                                                                                                                                                                                                                                         | Published: 31.08.2019                                                                                                                                            |                                                                                                                                                                                                      |                                                                                             |                                                    |  |
| Master Bedroom 1: Walk-in Closet                                                                                                                                                                                                        | District:                                                                                                                                                        | Undergrour                                                                                                                                                                                           | nd: Dist                                                                                    | ance to downtown                                   |  |
| Kitchen: Dining Room<br>Bathroom: 3 Bathrooms, Bathtub, Shower                                                                                                                                                                          | Kiev Center Pechersk                                                                                                                                             | Lybid'ska ~ 5 mi                                                                                                                                                                                     | Kiev                                                                                        | Kiev:                                              |  |
| Furniture: Flexible<br>Balcony: 1 Balcony                                                                                                                                                                                               |                                                                                                                                                                  |                                                                                                                                                                                                      | Walkir                                                                                      | Walking ~ 48 mins.<br>Driving ~ 11 mins            |  |
| <ul> <li>Parking: Underground Parking Spot (additional charge)</li> <li>Elevator: Yes</li> <li>Communication: Wi-fi Internet Connection</li> <li>Interior Condition: Brand New</li> <li>Residential Complex: Bulvar Fontanov</li> </ul> | Ватучела нога Olimpiiska<br>Киснмун уак<br>Кучмин яр<br>одоб<br>Ранас Ukraina<br>Палац Україна<br>Ваїкоve Cemetery<br>Байкове кладовище<br>Lybidska<br>Либідська |                                                                                                                                                                                                      |                                                                                             |                                                    |  |