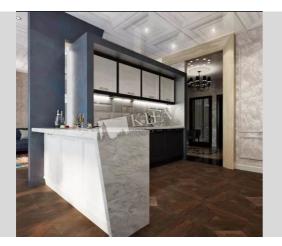

| Lumumby 6/1                                                                                                                                                                                                                             |                                                                                                                                                                  |                                                                                                                                                                                                      |                                                                                             | id<br>16454                                        |  |
|-----------------------------------------------------------------------------------------------------------------------------------------------------------------------------------------------------------------------------------------|------------------------------------------------------------------------------------------------------------------------------------------------------------------|------------------------------------------------------------------------------------------------------------------------------------------------------------------------------------------------------|---------------------------------------------------------------------------------------------|----------------------------------------------------|--|
|                                                                                                                                                                                                                                         | TE                                                                                                                                                               | Layout<br>Master Bedroom 1<br>3 Bathrooms                                                                                                                                                            | Total area<br>175 m <sup>2</sup><br>m <sup>2</sup> living room<br>24 m <sup>2</sup> kitchen | Price<br>5,000 \$<br>For 1 м <sup>2</sup><br>28 \$ |  |
| KIEV                                                                                                                                                                                                                                    |                                                                                                                                                                  | Description                                                                                                                                                                                          |                                                                                             |                                                    |  |
|                                                                                                                                                                                                                                         |                                                                                                                                                                  | First time for rent! Three-bedroom Apartment on 6/1 Lumumbi Str .<br>Furniture flexible, 3 bathrooms, 2 walk-in closet , elevator from the<br>underground parking, security. Boulevard of Fountains. |                                                                                             |                                                    |  |
|                                                                                                                                                                                                                                         |                                                                                                                                                                  | Building                                                                                                                                                                                             | Layout                                                                                      | Renovation                                         |  |
|                                                                                                                                                                                                                                         |                                                                                                                                                                  | 6 floor of 25                                                                                                                                                                                        | Studio                                                                                      |                                                    |  |
|                                                                                                                                                                                                                                         | Published: 31.08.2019                                                                                                                                            |                                                                                                                                                                                                      |                                                                                             |                                                    |  |
| Master Bedroom 1: Walk-in Closet                                                                                                                                                                                                        | District:                                                                                                                                                        | Undergrour                                                                                                                                                                                           | nd: Dist                                                                                    | ance to downtown                                   |  |
| Kitchen: Dining Room<br>Bathroom: 3 Bathrooms, Bathtub, Shower                                                                                                                                                                          | Kiev Center Pechersk                                                                                                                                             | Lybid'ska ~ 5 mi                                                                                                                                                                                     | Kiev                                                                                        | Kiev:                                              |  |
| Furniture: Flexible<br>Balcony: 1 Balcony                                                                                                                                                                                               |                                                                                                                                                                  |                                                                                                                                                                                                      | Walkir                                                                                      | Walking ~ 48 mins.<br>Driving ~ 11 mins            |  |
| <ul> <li>Parking: Underground Parking Spot (additional charge)</li> <li>Elevator: Yes</li> <li>Communication: Wi-fi Internet Connection</li> <li>Interior Condition: Brand New</li> <li>Residential Complex: Bulvar Fontanov</li> </ul> | Ватучела нога Olimpiiska<br>Киснмун уак<br>Кучмин яр<br>одоб<br>Ранас Ukraina<br>Палац Україна<br>Ваїкоve Cemetery<br>Байкове кладовище<br>Lybidska<br>Либідська |                                                                                                                                                                                                      |                                                                                             |                                                    |  |