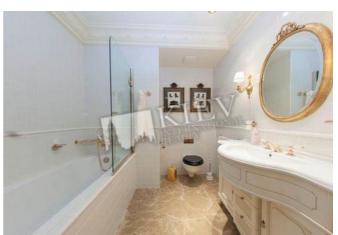

Bedroom 4: Cabinet / Study, Children's Bedroom, Guest Bedroom

Kitchen: Dining Room, Dishwasher, Electric Oventop

Bathroom: 2.5 Bathroom, Bathtub, Heated Floors, Jacuzzi, Shower, Washing Machine

Walk-in Closets: Three Walk-in Closets