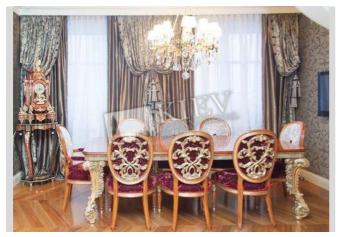

## Description

Luxurious two-level apartment (292 m2) on Shchors 32B. Fully renovated, spacious living room, 3 walk-in closet, 2.5 bathrooms. Security. Elevator access directly to the underground parking (1 space attached). Registration.

Building 19 floor of 20 Layout Mixed Floor Plan Renovation

Published: 15.06.2021

Master Bedroom 1: Double Bed Bedroom 2: Guest Bedroom

Living Room: Fold-out Sofa Set

Bedroom 3: Cabinet / Study, Children's Bedroom / Playroom, Guest Bedroom