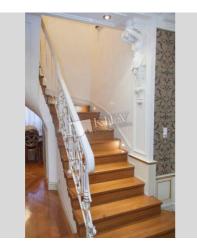

## Description

Luxurious two-level apartment (292 m2) on Shchors 32B. Fully renovated, spacious living room, 3 walk-in closet, 2.5 bathrooms. Security. Elevator access directly to the underground parking (1 space attached). Registration.

Building 19 floor of 20 Layout Mixed Floor Plan Renovation

Published: 15.06.2021

Master Bedroom 1: Double Bed Bedroom 2: Guest Bedroom

Living Room: Fold-out Sofa Set

Bedroom 3: Cabinet / Study, Children's Bedroom / Playroom, Guest Bedroom