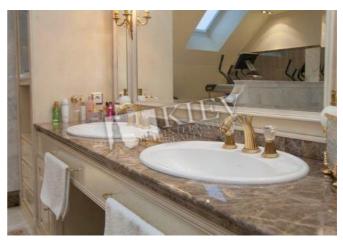

Bedroom 4: Cabinet / Study, Children's Bedroom, Guest Bedroom

Kitchen: Dining Room, Dishwasher, Electric Oventop

Bathroom: 2.5 Bathroom, Bathtub, Heated Floors, Jacuzzi, Shower, Washing Machine

Walk-in Closets: Three Walk-in Closets