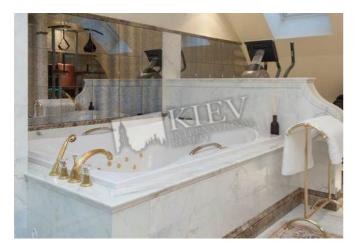

Bedroom 4: Cabinet / Study, Children's Bedroom, Guest Bedroom

Kitchen: Dining Room, Dishwasher, Electric Oventop

Bathroom: 2.5 Bathroom, Bathtub, Heated Floors, Jacuzzi, Shower, Washing Machine

Walk-in Closets: Three Walk-in Closets