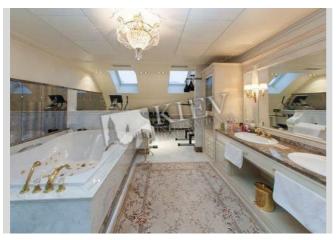

Bedroom 4: Cabinet / Study, Children's Bedroom, Guest Bedroom

Kitchen: Dining Room, Dishwasher, Electric Oventop

Bathroom: 2.5 Bathroom, Bathtub, Heated Floors, Jacuzzi, Shower, Washing Machine

Walk-in Closets: Three Walk-in Closets