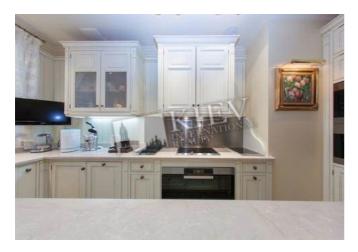

Bedroom 4: Cabinet / Study, Children's Bedroom, Guest Bedroom

Kitchen: Dining Room, Dishwasher, Electric Oventop

Bathroom: 2.5 Bathroom, Bathtub, Heated Floors, Jacuzzi, Shower, Washing Machine

Walk-in Closets: Three Walk-in Closets