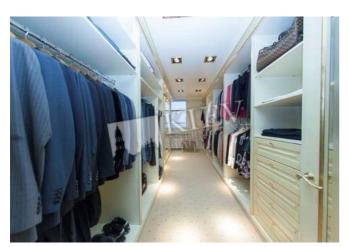

## Description

Luxurious two-level apartment (292 m2) on Shchors 32B. Fully renovated, spacious living room, 3 walk-in closet, 2.5 bathrooms. Security. Elevator access directly to the underground parking (1 space attached). Registration.

Bedroom 4: Cabinet / Study, Children's Bedroom, Guest Bedroom

Kitchen: Dining Room, Dishwasher, Electric Oventop

Bathroom: 2.5 Bathroom, Bathtub, Heated Floors, Jacuzzi, Shower, Washing Machine

Walk-in Closets: Three Walk-in Closets