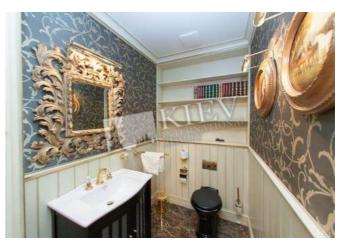

Bedroom 4: Cabinet / Study, Children's Bedroom, Guest Bedroom

Kitchen: Dining Room, Dishwasher, Electric Oventop

Bathroom: 2.5 Bathroom, Bathtub, Heated Floors, Jacuzzi, Shower, Washing Machine

Walk-in Closets: Three Walk-in Closets