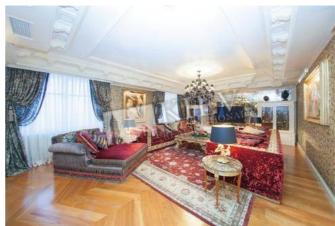

## Description

Luxurious two-level apartment (292 m2) on Shchors 32B. Fully renovated, spacious living room, 3 walk-in closet, 2.5 bathrooms. Security. Elevator access directly to the underground parking (1 space attached). Registration.

Building 19 floor of 20 Layout Mixed Floor Plan Renovation

Published: 15.06.2021

Master Bedroom 1: Double Bed Bedroom 2: Guest Bedroom

Living Room: Fold-out Sofa Set

Bedroom 3: Cabinet / Study, Children's Bedroom / Playroom, Guest Bedroom