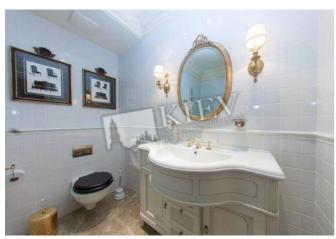

Bedroom 4: Cabinet / Study, Children's Bedroom, Guest Bedroom

Kitchen: Dining Room, Dishwasher, Electric Oventop

Bathroom: 2.5 Bathroom, Bathtub, Heated Floors, Jacuzzi, Shower, Washing Machine

Walk-in Closets: Three Walk-in Closets