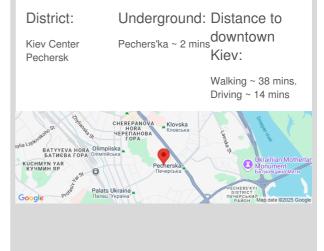

## Description

Luxurious two-level apartment (292 m2) on Shchors 32B. Fully renovated, spacious living room, 3 walk-in closet, 2.5 bathrooms. Security. Elevator access directly to the underground parking (1 space attached). Registration.

Balcony: 2 Balconies

Parking: Elevator Access - Directly to Underground Parking, Underground Parking (one space attached)

Elevator: Yes

Interior Condition: 3-5 Years

Communication: Cable TV, Wi-fi Internet Connection