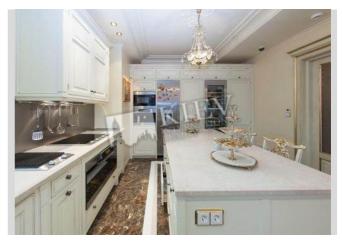

Bedroom 4: Cabinet / Study, Children's Bedroom, Guest Bedroom

Kitchen: Dining Room, Dishwasher, Electric Oventop

Bathroom: 2.5 Bathroom, Bathtub, Heated Floors, Jacuzzi, Shower, Washing Machine

Walk-in Closets: Three Walk-in Closets