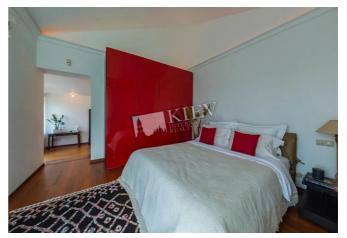

| Kryukovschina                                                     | _               |                                                               |                                                                                                              | id<br>19886                            |  |
|-------------------------------------------------------------------|-----------------|---------------------------------------------------------------|--------------------------------------------------------------------------------------------------------------|----------------------------------------|--|
|                                                                   |                 | Layout                                                        | Total area<br>433 m <sup>2</sup>                                                                             | Price<br>350,000 \$                    |  |
|                                                                   | STAN AND THE    |                                                               | m <sup>2</sup> living room<br>m <sup>2</sup> kitchen                                                         | For 1 м <sup>2</sup><br>808 \$         |  |
|                                                                   |                 | Description                                                   |                                                                                                              |                                        |  |
|                                                                   |                 |                                                               | Townhouse (433 m2) in Kryukovshchina. Fully renovated, furniture. Sauna, swimming pool. Parking in the yard. |                                        |  |
|                                                                   | terred and here | Building                                                      | Layout                                                                                                       | Renovation                             |  |
|                                                                   |                 | 0 floor of 3                                                  | (Unknown)                                                                                                    |                                        |  |
|                                                                   |                 | Published: 21.06.202                                          | Published: 21.06.2021                                                                                        |                                        |  |
| Furniture: Furniture Removal<br>Possible<br>Parking: Yard Parking | District:       | Underground: Distance to downtown<br>(Other) 19 mine Kiev:    |                                                                                                              | to downtown                            |  |
| Interior Condition: Brand New                                     | Suburbs of Kiev | ev (Other) ~ 18 mins                                          |                                                                                                              | Walking ~ 21 mins.<br>Driving ~ 6 mins |  |
|                                                                   | Кіеч Zoo        | вська воздвиже<br>. Sophia's Cathedral (†<br>Софійський собор | <ul> <li>Poshtova ploshcha<br/>Поштова площа</li> <li>Kyiv</li> <li>Куiv</li> </ul>                          | Map data ©2025 Google                  |  |