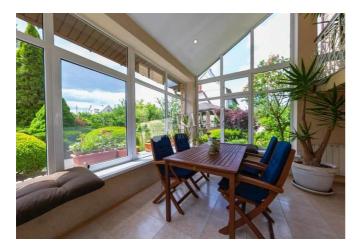

| Kryukovschina                                                     | _               |                                                               |                                                                                                              | id<br>19886                            |  |
|-------------------------------------------------------------------|-----------------|---------------------------------------------------------------|--------------------------------------------------------------------------------------------------------------|----------------------------------------|--|
|                                                                   |                 | Layout                                                        | Total area<br>433 m <sup>2</sup>                                                                             | Price<br>350,000 \$                    |  |
|                                                                   | STAN AND THE    |                                                               | m <sup>2</sup> living room<br>m <sup>2</sup> kitchen                                                         | For 1 м <sup>2</sup><br>808 \$         |  |
|                                                                   |                 | Description                                                   |                                                                                                              |                                        |  |
|                                                                   |                 |                                                               | Townhouse (433 m2) in Kryukovshchina. Fully renovated, furniture. Sauna, swimming pool. Parking in the yard. |                                        |  |
|                                                                   | terred and here | Building                                                      | Layout                                                                                                       | Renovation                             |  |
|                                                                   |                 | 0 floor of 3                                                  | (Unknown)                                                                                                    |                                        |  |
|                                                                   |                 | Published: 21.06.202                                          | Published: 21.06.2021                                                                                        |                                        |  |
| Furniture: Furniture Removal<br>Possible<br>Parking: Yard Parking | District:       | Underground: Distance to downtown<br>(Other) 19 mine Kiev:    |                                                                                                              | to downtown                            |  |
| Interior Condition: Brand New                                     | Suburbs of Kiev | ev (Other) ~ 18 mins                                          |                                                                                                              | Walking ~ 21 mins.<br>Driving ~ 6 mins |  |
|                                                                   | Кіеч Zoo        | вська воздвиже<br>. Sophia's Cathedral (†<br>Софійський собор | <ul> <li>Poshtova ploshcha<br/>Поштова площа</li> <li>Kyiv</li> <li>Куiv</li> </ul>                          | Map data ©2025 Google                  |  |