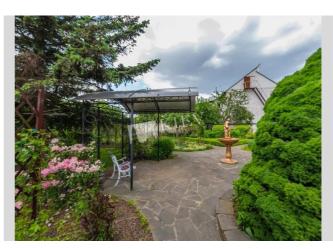

| Kryukovschina                                                     | _               |                                                               |                                                                                                              | id<br>19886                            |  |
|-------------------------------------------------------------------|-----------------|---------------------------------------------------------------|--------------------------------------------------------------------------------------------------------------|----------------------------------------|--|
|                                                                   |                 | Layout                                                        | Total area<br>433 m <sup>2</sup>                                                                             | Price<br>350,000 \$                    |  |
|                                                                   | STAN AND THE    |                                                               | m <sup>2</sup> living room<br>m <sup>2</sup> kitchen                                                         | For 1 м <sup>2</sup><br>808 \$         |  |
|                                                                   |                 | Description                                                   |                                                                                                              |                                        |  |
|                                                                   |                 |                                                               | Townhouse (433 m2) in Kryukovshchina. Fully renovated, furniture. Sauna, swimming pool. Parking in the yard. |                                        |  |
|                                                                   | terred and here | Building                                                      | Layout                                                                                                       | Renovation                             |  |
|                                                                   |                 | 0 floor of 3                                                  | (Unknown)                                                                                                    |                                        |  |
|                                                                   |                 | Published: 21.06.202                                          | Published: 21.06.2021                                                                                        |                                        |  |
| Furniture: Furniture Removal<br>Possible<br>Parking: Yard Parking | District:       | Underground: Distance to downtown<br>(Other) 19 mine Kiev:    |                                                                                                              | to downtown                            |  |
| Interior Condition: Brand New                                     | Suburbs of Kiev | ev (Other) ~ 18 mins                                          |                                                                                                              | Walking ~ 21 mins.<br>Driving ~ 6 mins |  |
|                                                                   | Кіеч Zoo        | вська воздвиже<br>. Sophia's Cathedral (†<br>Софійський собор | <ul> <li>Poshtova ploshcha<br/>Поштова площа</li> <li>Kyiv</li> <li>Куiv</li> </ul>                          | Map data ©2025 Google                  |  |