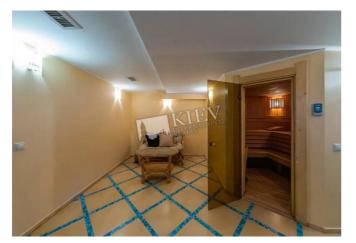

| Kryukovschina                                                     | _               |                                                               |                                                                                                              | id<br>19886                            |  |
|-------------------------------------------------------------------|-----------------|---------------------------------------------------------------|--------------------------------------------------------------------------------------------------------------|----------------------------------------|--|
|                                                                   |                 | Layout                                                        | Total area<br>433 m <sup>2</sup>                                                                             | Price<br>350,000 \$                    |  |
|                                                                   | STAN AND THE    |                                                               | m <sup>2</sup> living room<br>m <sup>2</sup> kitchen                                                         | For 1 м <sup>2</sup><br>808 \$         |  |
|                                                                   |                 | Description                                                   |                                                                                                              |                                        |  |
|                                                                   |                 |                                                               | Townhouse (433 m2) in Kryukovshchina. Fully renovated, furniture. Sauna, swimming pool. Parking in the yard. |                                        |  |
|                                                                   | terred and here | Building                                                      | Layout                                                                                                       | Renovation                             |  |
|                                                                   |                 | 0 floor of 3                                                  | (Unknown)                                                                                                    |                                        |  |
|                                                                   |                 | Published: 21.06.202                                          | Published: 21.06.2021                                                                                        |                                        |  |
| Furniture: Furniture Removal<br>Possible<br>Parking: Yard Parking | District:       | Underground: Distance to downtown<br>(Other) 19 mine Kiev:    |                                                                                                              | to downtown                            |  |
| Interior Condition: Brand New                                     | Suburbs of Kiev | ev (Other) ~ 18 mins                                          |                                                                                                              | Walking ~ 21 mins.<br>Driving ~ 6 mins |  |
|                                                                   | Кіеч Zoo        | вська воздвиже<br>. Sophia's Cathedral (†<br>Софійський собор | <ul> <li>Poshtova ploshcha<br/>Поштова площа</li> <li>Kyiv</li> <li>Куiv</li> </ul>                          | Map data ©2025 Google                  |  |