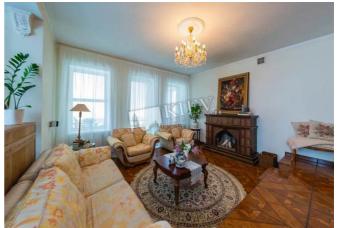

| Kryukovschina                                                     | _               |                                                               |                                                                                                              | id<br>19886                            |  |
|-------------------------------------------------------------------|-----------------|---------------------------------------------------------------|--------------------------------------------------------------------------------------------------------------|----------------------------------------|--|
|                                                                   |                 | Layout                                                        | Total area<br>433 m <sup>2</sup>                                                                             | Price<br>350,000 \$                    |  |
|                                                                   | STAN AND THE    |                                                               | m <sup>2</sup> living room<br>m <sup>2</sup> kitchen                                                         | For 1 м <sup>2</sup><br>808 \$         |  |
|                                                                   |                 | Description                                                   |                                                                                                              |                                        |  |
|                                                                   |                 |                                                               | Townhouse (433 m2) in Kryukovshchina. Fully renovated, furniture. Sauna, swimming pool. Parking in the yard. |                                        |  |
|                                                                   | terred and here | Building                                                      | Layout                                                                                                       | Renovation                             |  |
|                                                                   |                 | 0 floor of 3                                                  | (Unknown)                                                                                                    |                                        |  |
|                                                                   |                 | Published: 21.06.202                                          | Published: 21.06.2021                                                                                        |                                        |  |
| Furniture: Furniture Removal<br>Possible<br>Parking: Yard Parking | District:       | Underground: Distance to downtown<br>(Other) 19 mine Kiev:    |                                                                                                              | to downtown                            |  |
| Interior Condition: Brand New                                     | Suburbs of Kiev | ev (Other) ~ 18 mins                                          |                                                                                                              | Walking ~ 21 mins.<br>Driving ~ 6 mins |  |
|                                                                   | Кіеч Zoo        | вська воздвиже<br>. Sophia's Cathedral (†<br>Софійський собор | <ul> <li>Poshtova ploshcha<br/>Поштова площа</li> <li>Kyiv</li> <li>Куiv</li> </ul>                          | Map data ©2025 Google                  |  |