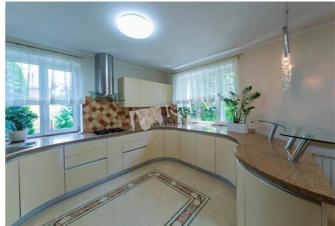

| Kryukovschina                                                     | _               |                                                               |                                                                                                              | id<br>19886                            |  |
|-------------------------------------------------------------------|-----------------|---------------------------------------------------------------|--------------------------------------------------------------------------------------------------------------|----------------------------------------|--|
|                                                                   |                 | Layout                                                        | Total area<br>433 m <sup>2</sup>                                                                             | Price<br>350,000 \$                    |  |
|                                                                   | STAN AND THE    |                                                               | m <sup>2</sup> living room<br>m <sup>2</sup> kitchen                                                         | For 1 м <sup>2</sup><br>808 \$         |  |
|                                                                   |                 | Description                                                   |                                                                                                              |                                        |  |
|                                                                   |                 |                                                               | Townhouse (433 m2) in Kryukovshchina. Fully renovated, furniture. Sauna, swimming pool. Parking in the yard. |                                        |  |
|                                                                   | terred and here | Building                                                      | Layout                                                                                                       | Renovation                             |  |
|                                                                   |                 | 0 floor of 3                                                  | (Unknown)                                                                                                    |                                        |  |
|                                                                   |                 | Published: 21.06.202                                          | Published: 21.06.2021                                                                                        |                                        |  |
| Furniture: Furniture Removal<br>Possible<br>Parking: Yard Parking | District:       | Underground: Distance to downtown<br>(Other) 19 mine Kiev:    |                                                                                                              | to downtown                            |  |
| Interior Condition: Brand New                                     | Suburbs of Kiev | ev (Other) ~ 18 mins                                          |                                                                                                              | Walking ~ 21 mins.<br>Driving ~ 6 mins |  |
|                                                                   | Кіеч Zoo        | вська воздвиже<br>. Sophia's Cathedral (†<br>Софійський собор | <ul> <li>Poshtova ploshcha<br/>Поштова площа</li> <li>Kyiv</li> <li>Куiv</li> </ul>                          | Map data ©2025 Google                  |  |