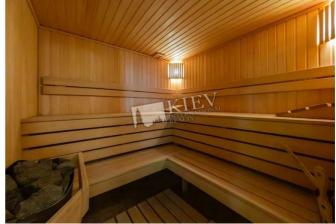

| Kryukovschina                                                     | _               |                                                               |                                                                                                              | id<br>19886                            |  |
|-------------------------------------------------------------------|-----------------|---------------------------------------------------------------|--------------------------------------------------------------------------------------------------------------|----------------------------------------|--|
|                                                                   |                 | Layout                                                        | Total area<br>433 m <sup>2</sup>                                                                             | Price<br>350,000 \$                    |  |
|                                                                   | STAN AND THE    |                                                               | m <sup>2</sup> living room<br>m <sup>2</sup> kitchen                                                         | For 1 м <sup>2</sup><br>808 \$         |  |
|                                                                   |                 | Description                                                   |                                                                                                              |                                        |  |
|                                                                   |                 |                                                               | Townhouse (433 m2) in Kryukovshchina. Fully renovated, furniture. Sauna, swimming pool. Parking in the yard. |                                        |  |
|                                                                   | terred and here | Building                                                      | Layout                                                                                                       | Renovation                             |  |
|                                                                   |                 | 0 floor of 3                                                  | (Unknown)                                                                                                    |                                        |  |
|                                                                   |                 | Published: 21.06.202                                          | Published: 21.06.2021                                                                                        |                                        |  |
| Furniture: Furniture Removal<br>Possible<br>Parking: Yard Parking | District:       | Underground: Distance to downtown<br>(Other) 19 mine Kiev:    |                                                                                                              | to downtown                            |  |
| Interior Condition: Brand New                                     | Suburbs of Kiev | ev (Other) ~ 18 mins                                          |                                                                                                              | Walking ~ 21 mins.<br>Driving ~ 6 mins |  |
|                                                                   | Кіеч Zoo        | вська воздвиже<br>. Sophia's Cathedral (†<br>Софійський собор | <ul> <li>Poshtova ploshcha<br/>Поштова площа</li> <li>Kyiv</li> <li>Куiv</li> </ul>                          | Map data ©2025 Google                  |  |