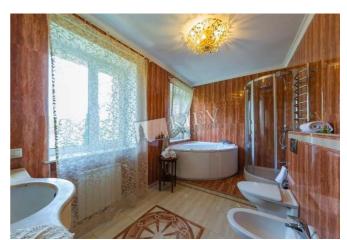

| Kryukovschina                                                     | _               |                                                               |                                                                                                              | id<br>19886                            |  |
|-------------------------------------------------------------------|-----------------|---------------------------------------------------------------|--------------------------------------------------------------------------------------------------------------|----------------------------------------|--|
|                                                                   |                 | Layout                                                        | Total area<br>433 m <sup>2</sup>                                                                             | Price<br>350,000 \$                    |  |
|                                                                   | STAN AND THE    |                                                               | m <sup>2</sup> living room<br>m <sup>2</sup> kitchen                                                         | For 1 м <sup>2</sup><br>808 \$         |  |
|                                                                   |                 | Description                                                   |                                                                                                              |                                        |  |
|                                                                   |                 |                                                               | Townhouse (433 m2) in Kryukovshchina. Fully renovated, furniture. Sauna, swimming pool. Parking in the yard. |                                        |  |
|                                                                   | terred and here | Building                                                      | Layout                                                                                                       | Renovation                             |  |
|                                                                   |                 | 0 floor of 3                                                  | (Unknown)                                                                                                    |                                        |  |
|                                                                   |                 | Published: 21.06.202                                          | Published: 21.06.2021                                                                                        |                                        |  |
| Furniture: Furniture Removal<br>Possible<br>Parking: Yard Parking | District:       | Underground: Distance to downtown<br>(Other) 19 mine Kiev:    |                                                                                                              | to downtown                            |  |
| Interior Condition: Brand New                                     | Suburbs of Kiev | ev (Other) ~ 18 mins                                          |                                                                                                              | Walking ~ 21 mins.<br>Driving ~ 6 mins |  |
|                                                                   | Кіеч Zoo        | вська воздвиже<br>. Sophia's Cathedral (†<br>Софійський собор | <ul> <li>Poshtova ploshcha<br/>Поштова площа</li> <li>Kyiv</li> <li>Куiv</li> </ul>                          | Map data ©2025 Google                  |  |