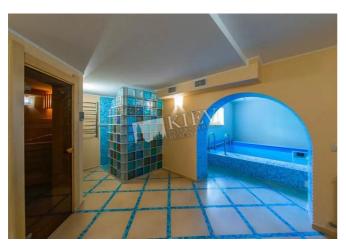

| Kryukovschina                                                     | _               |                                                               |                                                                                                              | id<br>19886                            |  |
|-------------------------------------------------------------------|-----------------|---------------------------------------------------------------|--------------------------------------------------------------------------------------------------------------|----------------------------------------|--|
|                                                                   |                 | Layout                                                        | Total area<br>433 m <sup>2</sup>                                                                             | Price<br>350,000 \$                    |  |
|                                                                   | STAN AND THE    |                                                               | m <sup>2</sup> living room<br>m <sup>2</sup> kitchen                                                         | For 1 м <sup>2</sup><br>808 \$         |  |
|                                                                   |                 | Description                                                   |                                                                                                              |                                        |  |
|                                                                   |                 |                                                               | Townhouse (433 m2) in Kryukovshchina. Fully renovated, furniture. Sauna, swimming pool. Parking in the yard. |                                        |  |
|                                                                   | terred and here | Building                                                      | Layout                                                                                                       | Renovation                             |  |
|                                                                   |                 | 0 floor of 3                                                  | (Unknown)                                                                                                    |                                        |  |
|                                                                   |                 | Published: 21.06.202                                          | Published: 21.06.2021                                                                                        |                                        |  |
| Furniture: Furniture Removal<br>Possible<br>Parking: Yard Parking | District:       | Underground: Distance to downtown<br>(Other) 19 mine Kiev:    |                                                                                                              | to downtown                            |  |
| Interior Condition: Brand New                                     | Suburbs of Kiev | ev (Other) ~ 18 mins                                          |                                                                                                              | Walking ~ 21 mins.<br>Driving ~ 6 mins |  |
|                                                                   | Кіеч Zoo        | вська воздвиже<br>. Sophia's Cathedral (†<br>Софійський собор | <ul> <li>Poshtova ploshcha<br/>Поштова площа</li> <li>Kyiv</li> <li>Куiv</li> </ul>                          | Map data ©2025 Google                  |  |