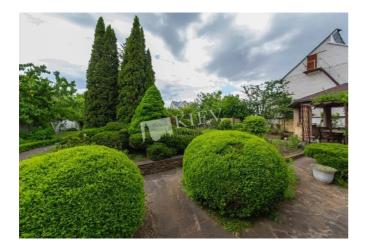

| Kryukovschina                                                     | _               |                                                               |                                                                                                              | id<br>19886                            |  |
|-------------------------------------------------------------------|-----------------|---------------------------------------------------------------|--------------------------------------------------------------------------------------------------------------|----------------------------------------|--|
|                                                                   |                 | Layout                                                        | Total area<br>433 m <sup>2</sup>                                                                             | Price<br>350,000 \$                    |  |
|                                                                   | STAN AND THE    |                                                               | m <sup>2</sup> living room<br>m <sup>2</sup> kitchen                                                         | For 1 м <sup>2</sup><br>808 \$         |  |
|                                                                   |                 | Description                                                   |                                                                                                              |                                        |  |
|                                                                   |                 |                                                               | Townhouse (433 m2) in Kryukovshchina. Fully renovated, furniture. Sauna, swimming pool. Parking in the yard. |                                        |  |
|                                                                   | terred and here | Building                                                      | Layout                                                                                                       | Renovation                             |  |
|                                                                   |                 | 0 floor of 3                                                  | (Unknown)                                                                                                    |                                        |  |
|                                                                   |                 | Published: 21.06.202                                          | Published: 21.06.2021                                                                                        |                                        |  |
| Furniture: Furniture Removal<br>Possible<br>Parking: Yard Parking | District:       | Underground: Distance to downtown<br>(Other) 19 mine Kiev:    |                                                                                                              | to downtown                            |  |
| Interior Condition: Brand New                                     | Suburbs of Kiev | ev (Other) ~ 18 mins                                          |                                                                                                              | Walking ~ 21 mins.<br>Driving ~ 6 mins |  |
|                                                                   | Кіеч Zoo        | вська воздвиже<br>. Sophia's Cathedral (†<br>Софійський собор | <ul> <li>Poshtova ploshcha<br/>Поштова площа</li> <li>Kyiv</li> <li>Куiv</li> </ul>                          | Map data ©2025 Google                  |  |