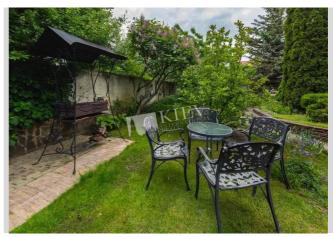

| Kryukovschina                                                     | _               |                                                               |                                                                                                              | id<br>19886                            |  |
|-------------------------------------------------------------------|-----------------|---------------------------------------------------------------|--------------------------------------------------------------------------------------------------------------|----------------------------------------|--|
|                                                                   |                 | Layout                                                        | Total area<br>433 m <sup>2</sup>                                                                             | Price<br>350,000 \$                    |  |
|                                                                   | STAN AND THE    |                                                               | m <sup>2</sup> living room<br>m <sup>2</sup> kitchen                                                         | For 1 м <sup>2</sup><br>808 \$         |  |
|                                                                   |                 | Description                                                   |                                                                                                              |                                        |  |
|                                                                   |                 |                                                               | Townhouse (433 m2) in Kryukovshchina. Fully renovated, furniture. Sauna, swimming pool. Parking in the yard. |                                        |  |
|                                                                   | terred and here | Building                                                      | Layout                                                                                                       | Renovation                             |  |
|                                                                   |                 | 0 floor of 3                                                  | (Unknown)                                                                                                    |                                        |  |
|                                                                   |                 | Published: 21.06.202                                          | Published: 21.06.2021                                                                                        |                                        |  |
| Furniture: Furniture Removal<br>Possible<br>Parking: Yard Parking | District:       | Underground: Distance to downtown<br>(Other) 19 mine Kiev:    |                                                                                                              | to downtown                            |  |
| Interior Condition: Brand New                                     | Suburbs of Kiev | ev (Other) ~ 18 mins                                          |                                                                                                              | Walking ~ 21 mins.<br>Driving ~ 6 mins |  |
|                                                                   | Кіеч Zoo        | вська воздвиже<br>. Sophia's Cathedral (†<br>Софійський собор | <ul> <li>Poshtova ploshcha<br/>Поштова площа</li> <li>Kyiv</li> <li>Куiv</li> </ul>                          | Map data ©2025 Google                  |  |