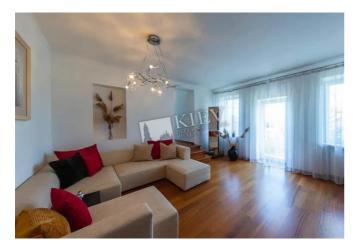

| Kryukovschina                                                     | _               |                                                               |                                                                                                              | id<br>19886                            |  |
|-------------------------------------------------------------------|-----------------|---------------------------------------------------------------|--------------------------------------------------------------------------------------------------------------|----------------------------------------|--|
|                                                                   |                 | Layout                                                        | Total area<br>433 m <sup>2</sup>                                                                             | Price<br>350,000 \$                    |  |
|                                                                   | STAN AND THE    |                                                               | m <sup>2</sup> living room<br>m <sup>2</sup> kitchen                                                         | For 1 м <sup>2</sup><br>808 \$         |  |
|                                                                   |                 | Description                                                   |                                                                                                              |                                        |  |
|                                                                   |                 |                                                               | Townhouse (433 m2) in Kryukovshchina. Fully renovated, furniture. Sauna, swimming pool. Parking in the yard. |                                        |  |
|                                                                   | terred and here | Building                                                      | Layout                                                                                                       | Renovation                             |  |
|                                                                   |                 | 0 floor of 3                                                  | (Unknown)                                                                                                    |                                        |  |
|                                                                   |                 | Published: 21.06.202                                          | Published: 21.06.2021                                                                                        |                                        |  |
| Furniture: Furniture Removal<br>Possible<br>Parking: Yard Parking | District:       | Underground: Distance to downtown<br>(Other) 19 mine Kiev:    |                                                                                                              | to downtown                            |  |
| Interior Condition: Brand New                                     | Suburbs of Kiev | ev (Other) ~ 18 mins                                          |                                                                                                              | Walking ~ 21 mins.<br>Driving ~ 6 mins |  |
|                                                                   | Кіеч Zoo        | вська воздвиже<br>. Sophia's Cathedral (†<br>Софійський собор | <ul> <li>Poshtova ploshcha<br/>Поштова площа</li> <li>Kyiv</li> <li>Куiv</li> </ul>                          | Map data ©2025 Google                  |  |