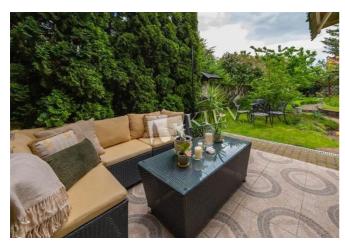

| Kryukovschina                                                     | _               |                                                               |                                                                                                              | id<br>19886                            |  |
|-------------------------------------------------------------------|-----------------|---------------------------------------------------------------|--------------------------------------------------------------------------------------------------------------|----------------------------------------|--|
|                                                                   |                 | Layout                                                        | Total area<br>433 m <sup>2</sup>                                                                             | Price<br>350,000 \$                    |  |
|                                                                   | STAN AND THE    |                                                               | m <sup>2</sup> living room<br>m <sup>2</sup> kitchen                                                         | For 1 м <sup>2</sup><br>808 \$         |  |
|                                                                   |                 | Description                                                   |                                                                                                              |                                        |  |
|                                                                   |                 |                                                               | Townhouse (433 m2) in Kryukovshchina. Fully renovated, furniture. Sauna, swimming pool. Parking in the yard. |                                        |  |
|                                                                   | terred and here | Building                                                      | Layout                                                                                                       | Renovation                             |  |
|                                                                   |                 | 0 floor of 3                                                  | (Unknown)                                                                                                    |                                        |  |
|                                                                   |                 | Published: 21.06.202                                          | Published: 21.06.2021                                                                                        |                                        |  |
| Furniture: Furniture Removal<br>Possible<br>Parking: Yard Parking | District:       | Underground: Distance to downtown<br>(Other) 19 mine Kiev:    |                                                                                                              | to downtown                            |  |
| Interior Condition: Brand New                                     | Suburbs of Kiev | ev (Other) ~ 18 mins                                          |                                                                                                              | Walking ~ 21 mins.<br>Driving ~ 6 mins |  |
|                                                                   | Кіеч Zoo        | вська воздвиже<br>. Sophia's Cathedral (†<br>Софійський собор | <ul> <li>Poshtova ploshcha<br/>Поштова площа</li> <li>Kyiv</li> <li>Куiv</li> </ul>                          | Map data ©2025 Google                  |  |