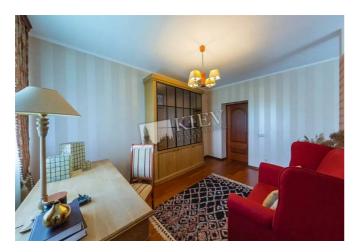

| Kryukovschina                                                     | _               |                                                               |                                                                                                              | id<br>19886                            |  |
|-------------------------------------------------------------------|-----------------|---------------------------------------------------------------|--------------------------------------------------------------------------------------------------------------|----------------------------------------|--|
|                                                                   |                 | Layout                                                        | Total area<br>433 m <sup>2</sup>                                                                             | Price<br>350,000 \$                    |  |
|                                                                   | STAN AND THE    |                                                               | m <sup>2</sup> living room<br>m <sup>2</sup> kitchen                                                         | For 1 м <sup>2</sup><br>808 \$         |  |
|                                                                   |                 | Description                                                   |                                                                                                              |                                        |  |
|                                                                   |                 |                                                               | Townhouse (433 m2) in Kryukovshchina. Fully renovated, furniture. Sauna, swimming pool. Parking in the yard. |                                        |  |
|                                                                   | terred and here | Building                                                      | Layout                                                                                                       | Renovation                             |  |
|                                                                   |                 | 0 floor of 3                                                  | (Unknown)                                                                                                    |                                        |  |
|                                                                   |                 | Published: 21.06.202                                          | Published: 21.06.2021                                                                                        |                                        |  |
| Furniture: Furniture Removal<br>Possible<br>Parking: Yard Parking | District:       | Underground: Distance to downtown<br>(Other) 19 mine Kiev:    |                                                                                                              | to downtown                            |  |
| Interior Condition: Brand New                                     | Suburbs of Kiev | ev (Other) ~ 18 mins                                          |                                                                                                              | Walking ~ 21 mins.<br>Driving ~ 6 mins |  |
|                                                                   | Кіеч Zoo        | вська воздвиже<br>. Sophia's Cathedral (†<br>Софійський собор | <ul> <li>Poshtova ploshcha<br/>Поштова площа</li> <li>Kyiv</li> <li>Куiv</li> </ul>                          | Map data ©2025 Google                  |  |