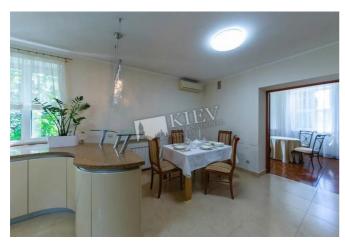

| Kryukovschina                                                     | _               |                                                               |                                                                                                              | id<br>19886                            |  |
|-------------------------------------------------------------------|-----------------|---------------------------------------------------------------|--------------------------------------------------------------------------------------------------------------|----------------------------------------|--|
|                                                                   |                 | Layout                                                        | Total area<br>433 m <sup>2</sup>                                                                             | Price<br>350,000 \$                    |  |
|                                                                   | STAN AND THE    |                                                               | m <sup>2</sup> living room<br>m <sup>2</sup> kitchen                                                         | For 1 м <sup>2</sup><br>808 \$         |  |
|                                                                   |                 | Description                                                   |                                                                                                              |                                        |  |
|                                                                   |                 |                                                               | Townhouse (433 m2) in Kryukovshchina. Fully renovated, furniture. Sauna, swimming pool. Parking in the yard. |                                        |  |
|                                                                   | terred and here | Building                                                      | Layout                                                                                                       | Renovation                             |  |
|                                                                   |                 | 0 floor of 3                                                  | (Unknown)                                                                                                    |                                        |  |
|                                                                   |                 | Published: 21.06.202                                          | Published: 21.06.2021                                                                                        |                                        |  |
| Furniture: Furniture Removal<br>Possible<br>Parking: Yard Parking | District:       | Underground: Distance to downtown<br>(Other) 19 mine Kiev:    |                                                                                                              | to downtown                            |  |
| Interior Condition: Brand New                                     | Suburbs of Kiev | ev (Other) ~ 18 mins                                          |                                                                                                              | Walking ~ 21 mins.<br>Driving ~ 6 mins |  |
|                                                                   | Кіеч Zoo        | вська воздвиже<br>. Sophia's Cathedral (†<br>Софійський собор | <ul> <li>Poshtova ploshcha<br/>Поштова площа</li> <li>Kyiv</li> <li>Куiv</li> </ul>                          | Map data ©2025 Google                  |  |