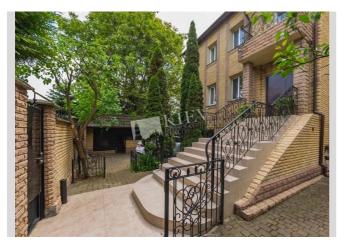

| Kryukovschina                                                     | _               |                                                               |                                                                                                              | id<br>19886                            |  |
|-------------------------------------------------------------------|-----------------|---------------------------------------------------------------|--------------------------------------------------------------------------------------------------------------|----------------------------------------|--|
|                                                                   |                 | Layout                                                        | Total area<br>433 m <sup>2</sup>                                                                             | Price<br>350,000 \$                    |  |
|                                                                   | STAN AND THE    |                                                               | m <sup>2</sup> living room<br>m <sup>2</sup> kitchen                                                         | For 1 м <sup>2</sup><br>808 \$         |  |
|                                                                   |                 | Description                                                   |                                                                                                              |                                        |  |
|                                                                   |                 |                                                               | Townhouse (433 m2) in Kryukovshchina. Fully renovated, furniture. Sauna, swimming pool. Parking in the yard. |                                        |  |
|                                                                   | terred and here | Building                                                      | Layout                                                                                                       | Renovation                             |  |
|                                                                   |                 | 0 floor of 3                                                  | (Unknown)                                                                                                    |                                        |  |
|                                                                   |                 | Published: 21.06.202                                          | Published: 21.06.2021                                                                                        |                                        |  |
| Furniture: Furniture Removal<br>Possible<br>Parking: Yard Parking | District:       | Underground: Distance to downtown<br>(Other) 19 mine Kiev:    |                                                                                                              | to downtown                            |  |
| Interior Condition: Brand New                                     | Suburbs of Kiev | ev (Other) ~ 18 mins                                          |                                                                                                              | Walking ~ 21 mins.<br>Driving ~ 6 mins |  |
|                                                                   | Кіеч Zoo        | вська воздвиже<br>. Sophia's Cathedral (†<br>Софійський собор | <ul> <li>Poshtova ploshcha<br/>Поштова площа</li> <li>Kyiv</li> <li>Куiv</li> </ul>                          | Map data ©2025 Google                  |  |