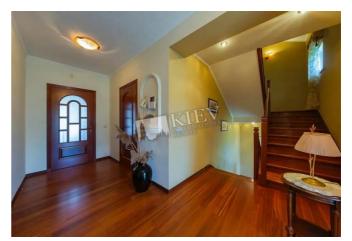

| Kryukovschina                                                     | _               |                                                               |                                                                                                              | id<br>19886                            |  |
|-------------------------------------------------------------------|-----------------|---------------------------------------------------------------|--------------------------------------------------------------------------------------------------------------|----------------------------------------|--|
|                                                                   |                 | Layout                                                        | Total area<br>433 m <sup>2</sup>                                                                             | Price<br>350,000 \$                    |  |
|                                                                   | STAN AND THE    |                                                               | m <sup>2</sup> living room<br>m <sup>2</sup> kitchen                                                         | For 1 м <sup>2</sup><br>808 \$         |  |
|                                                                   |                 | Description                                                   |                                                                                                              |                                        |  |
|                                                                   |                 |                                                               | Townhouse (433 m2) in Kryukovshchina. Fully renovated, furniture. Sauna, swimming pool. Parking in the yard. |                                        |  |
|                                                                   | terred and here | Building                                                      | Layout                                                                                                       | Renovation                             |  |
|                                                                   |                 | 0 floor of 3                                                  | (Unknown)                                                                                                    |                                        |  |
|                                                                   |                 | Published: 21.06.202                                          | Published: 21.06.2021                                                                                        |                                        |  |
| Furniture: Furniture Removal<br>Possible<br>Parking: Yard Parking | District:       | Underground: Distance to downtown<br>(Other) 19 mine Kiev:    |                                                                                                              | to downtown                            |  |
| Interior Condition: Brand New                                     | Suburbs of Kiev | ev (Other) ~ 18 mins                                          |                                                                                                              | Walking ~ 21 mins.<br>Driving ~ 6 mins |  |
|                                                                   | Кіеч Zoo        | вська воздвиже<br>. Sophia's Cathedral (†<br>Софійський собор | <ul> <li>Poshtova ploshcha<br/>Поштова площа</li> <li>Kyiv</li> <li>Куiv</li> </ul>                          | Map data ©2025 Google                  |  |