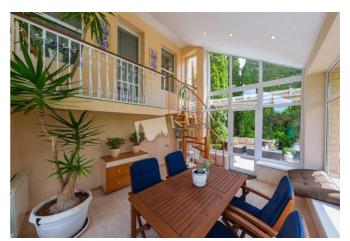

| Kryukovschina                                                     | _               |                                                               |                                                                                                              | id<br>19886                            |  |
|-------------------------------------------------------------------|-----------------|---------------------------------------------------------------|--------------------------------------------------------------------------------------------------------------|----------------------------------------|--|
|                                                                   |                 | Layout                                                        | Total area<br>433 m <sup>2</sup>                                                                             | Price<br>350,000 \$                    |  |
|                                                                   | STAN AND THE    |                                                               | m <sup>2</sup> living room<br>m <sup>2</sup> kitchen                                                         | For 1 м <sup>2</sup><br>808 \$         |  |
|                                                                   |                 | Description                                                   |                                                                                                              |                                        |  |
|                                                                   |                 |                                                               | Townhouse (433 m2) in Kryukovshchina. Fully renovated, furniture. Sauna, swimming pool. Parking in the yard. |                                        |  |
|                                                                   | terred and here | Building                                                      | Layout                                                                                                       | Renovation                             |  |
|                                                                   |                 | 0 floor of 3                                                  | (Unknown)                                                                                                    |                                        |  |
|                                                                   |                 | Published: 21.06.202                                          | Published: 21.06.2021                                                                                        |                                        |  |
| Furniture: Furniture Removal<br>Possible<br>Parking: Yard Parking | District:       | Underground: Distance to downtown<br>(Other) 19 mine Kiev:    |                                                                                                              | to downtown                            |  |
| Interior Condition: Brand New                                     | Suburbs of Kiev | ev (Other) ~ 18 mins                                          |                                                                                                              | Walking ~ 21 mins.<br>Driving ~ 6 mins |  |
|                                                                   | Кіеч Zoo        | вська воздвиже<br>. Sophia's Cathedral (†<br>Софійський собор | <ul> <li>Poshtova ploshcha<br/>Поштова площа</li> <li>Kyiv</li> <li>Куiv</li> </ul>                          | Map data ©2025 Google                  |  |