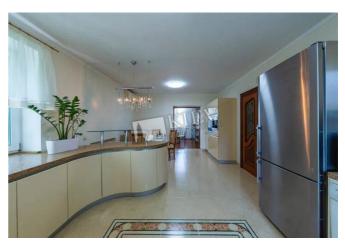

| Kryukovschina                                                     | _               |                                                               |                                                                                                              | id<br>19886                            |  |
|-------------------------------------------------------------------|-----------------|---------------------------------------------------------------|--------------------------------------------------------------------------------------------------------------|----------------------------------------|--|
|                                                                   |                 | Layout                                                        | Total area<br>433 m <sup>2</sup>                                                                             | Price<br>350,000 \$                    |  |
|                                                                   | STAN AND THE    |                                                               | m <sup>2</sup> living room<br>m <sup>2</sup> kitchen                                                         | For 1 м <sup>2</sup><br>808 \$         |  |
|                                                                   |                 | Description                                                   |                                                                                                              |                                        |  |
|                                                                   |                 |                                                               | Townhouse (433 m2) in Kryukovshchina. Fully renovated, furniture. Sauna, swimming pool. Parking in the yard. |                                        |  |
|                                                                   | terred and here | Building                                                      | Layout                                                                                                       | Renovation                             |  |
|                                                                   |                 | 0 floor of 3                                                  | (Unknown)                                                                                                    |                                        |  |
|                                                                   |                 | Published: 21.06.202                                          | Published: 21.06.2021                                                                                        |                                        |  |
| Furniture: Furniture Removal<br>Possible<br>Parking: Yard Parking | District:       | Underground: Distance to downtown<br>(Other) 19 mine Kiev:    |                                                                                                              | to downtown                            |  |
| Interior Condition: Brand New                                     | Suburbs of Kiev | ev (Other) ~ 18 mins                                          |                                                                                                              | Walking ~ 21 mins.<br>Driving ~ 6 mins |  |
|                                                                   | Кіеч Zoo        | вська воздвиже<br>. Sophia's Cathedral (†<br>Софійський собор | <ul> <li>Poshtova ploshcha<br/>Поштова площа</li> <li>Kyiv</li> <li>Куiv</li> </ul>                          | Map data ©2025 Google                  |  |