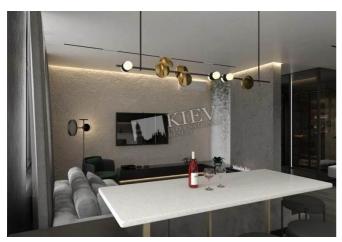

Shaped Couch, Sound System Master Bedroom 1: Double Bed, Ensuite Bathroom, TV, Walk-in Closet, Writing

Table

Bedroom 2: Cabinet / Study, Children's Bedroom / Playroom

Kitchen: Dining Room, Dishwasher, Electric Oventop