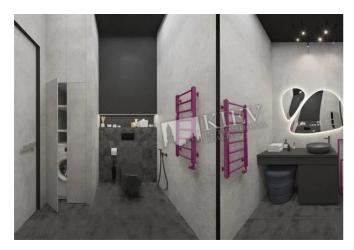

Bathroom: 2 Bathrooms, Bathtub, Heated Floors, Shower, Washing Machine

Furniture: Flexible

Walk-in Closets: One Walk-in Closet

Balcony: 1 Balcony, Open

Parking: Underground Parking Spot (additional charge)