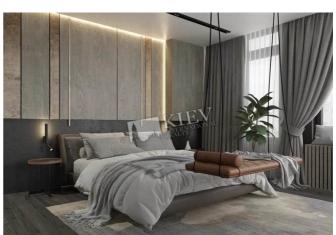

Shaped Couch, Sound System Master Bedroom 1: Double Bed, Ensuite Bathroom, TV, Walk-in Closet, Writing

Table

Bedroom 2: Cabinet / Study, Children's Bedroom / Playroom

Kitchen: Dining Room, Dishwasher, Electric Oventop