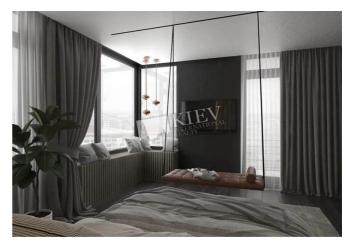

| Fedorova 2a                                                                     |                           |                                                                                          | id<br>19571            |
|---------------------------------------------------------------------------------|---------------------------|------------------------------------------------------------------------------------------|------------------------|
|                                                                                 | complex. New section      | Total area<br>110 m <sup>2</sup><br>m <sup>2</sup> living room<br>m <sup>2</sup> kitchen | Kiev. Layout: Kitchen- |
|                                                                                 | Building<br>7 floor of 26 | Layout<br>Studio                                                                         | Renovation             |
|                                                                                 | Published: 20.12.202      | 2                                                                                        |                        |
| <b>Living Room:</b> Fireplace, Flatscreen TV, Fold-out Sofa Set, Home Cinema, L | -<br>District:            | Undergrour                                                                               | nd: Distance to        |

Shaped Couch, Sound System Master Bedroom 1: Double Bed, Ensuite Bathroom, TV, Walk-in Closet, Writing

Table

Bedroom 2: Cabinet / Study, Children's Bedroom / Playroom

Kitchen: Dining Room, Dishwasher, Electric Oventop