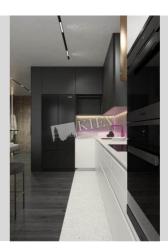

Shaped Couch, Sound System Master Bedroom 1: Double Bed, Ensuite Bathroom, TV, Walk-in Closet, Writing

Table

Bedroom 2: Cabinet / Study, Children's Bedroom / Playroom

Kitchen: Dining Room, Dishwasher, Electric Oventop