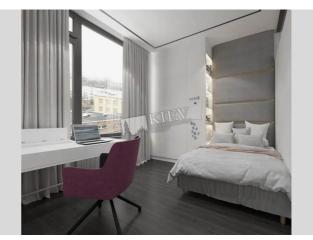

Shaped Couch, Sound System Master Bedroom 1: Double Bed, Ensuite Bathroom, TV, Walk-in Closet, Writing

Table

Bedroom 2: Cabinet / Study, Children's Bedroom / Playroom

Kitchen: Dining Room, Dishwasher, Electric Oventop