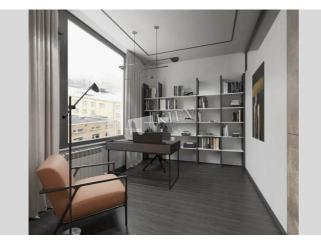

Shaped Couch, Sound System Master Bedroom 1: Double Bed, Ensuite Bathroom, TV, Walk-in Closet, Writing

Table

Bedroom 2: Cabinet / Study, Children's Bedroom / Playroom

Kitchen: Dining Room, Dishwasher, Electric Oventop