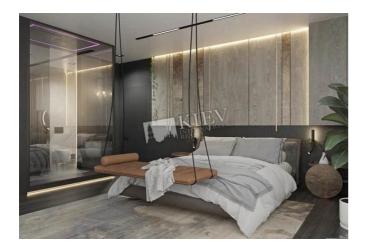

Shaped Couch, Sound System Master Bedroom 1: Double Bed, Ensuite Bathroom, TV, Walk-in Closet, Writing

Table

Bedroom 2: Cabinet / Study, Children's Bedroom / Playroom

Kitchen: Dining Room, Dishwasher, Electric Oventop