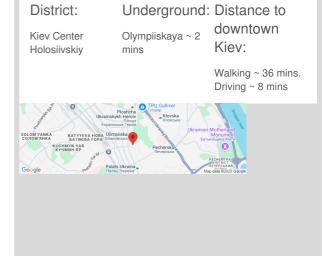

| Fedorova 2a                                                                     |                           |                                                                                          | id<br>19571            |
|---------------------------------------------------------------------------------|---------------------------|------------------------------------------------------------------------------------------|------------------------|
|                                                                                 | complex. New section      | Total area<br>110 m <sup>2</sup><br>m <sup>2</sup> living room<br>m <sup>2</sup> kitchen | Kiev. Layout: Kitchen- |
|                                                                                 | Building<br>7 floor of 26 | Layout<br>Studio                                                                         | Renovation             |
|                                                                                 | Published: 20.12.202      | 2                                                                                        |                        |
| <b>Living Room:</b> Fireplace, Flatscreen TV, Fold-out Sofa Set, Home Cinema, L | -<br>District:            | Undergrour                                                                               | nd: Distance to        |