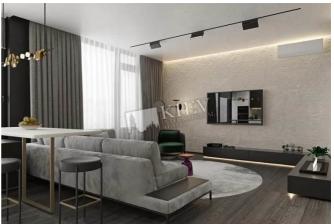

| Fedorova 2a                                                                     |                           |                                                                                          | id<br>19571            |
|---------------------------------------------------------------------------------|---------------------------|------------------------------------------------------------------------------------------|------------------------|
|                                                                                 | complex. New section      | Total area<br>110 m <sup>2</sup><br>m <sup>2</sup> living room<br>m <sup>2</sup> kitchen | Kiev. Layout: Kitchen- |
|                                                                                 | Building<br>7 floor of 26 | Layout<br>Studio                                                                         | Renovation             |
|                                                                                 | Published: 20.12.202      | 2                                                                                        |                        |
| <b>Living Room:</b> Fireplace, Flatscreen TV, Fold-out Sofa Set, Home Cinema, L | -<br>District:            | Undergrour                                                                               | nd: Distance to        |