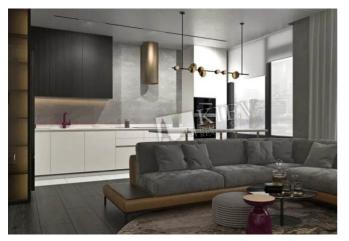

Shaped Couch, Sound System Master Bedroom 1: Double Bed, Ensuite Bathroom, TV, Walk-in Closet, Writing

Table

Bedroom 2: Cabinet / Study, Children's Bedroom / Playroom

Kitchen: Dining Room, Dishwasher, Electric Oventop

Bathroom: 2 Bathrooms, Bathtub, Heated Floors, Shower, Washing Machine

Furniture: Flexible

Walk-in Closets: One Walk-in Closet

Balcony: 1 Balcony, Open

Parking: Underground Parking Spot (additional charge)