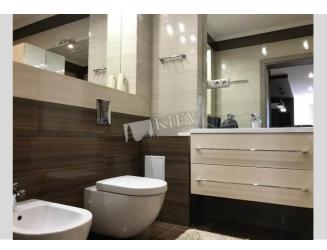

Kitchen: Dining Room, Dishwasher, Electric Oventop

Bathroom: 2 Bathrooms, Bathtub, Heated Floors, Shower,

Washing Machine Furniture: Flexible

Walk-in Closets: One Walk-in Closet

Balcony: Patio

Parking: Underground Parking Spot (additional charge), Yard