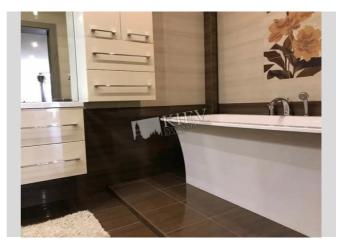

Kitchen: Dining Room, Dishwasher, Electric Oventop

Bathroom: 2 Bathrooms, Bathtub, Heated Floors, Shower,

Washing Machine Furniture: Flexible

Walk-in Closets: One Walk-in Closet

Balcony: Patio

Parking: Underground Parking Spot (additional charge), Yard