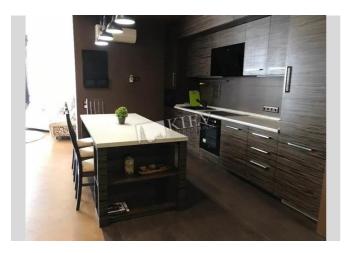

Kitchen: Dining Room, Dishwasher, Electric Oventop

Bathroom: 2 Bathrooms, Bathtub, Heated Floors, Shower,

Washing Machine Furniture: Flexible

Walk-in Closets: One Walk-in Closet

Balcony: Patio

Parking: Underground Parking Spot (additional charge), Yard