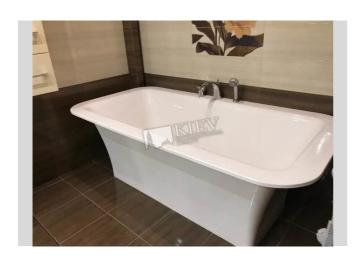

Kitchen: Dining Room, Dishwasher, Electric Oventop

Bathroom: 2 Bathrooms, Bathtub, Heated Floors, Shower,

Washing Machine Furniture: Flexible

Walk-in Closets: One Walk-in Closet

Balcony: Patio

Parking: Underground Parking Spot (additional charge), Yard