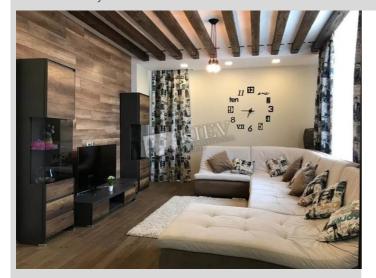

## Description

Modern two-bedroom apartment (134 m2) in living complex Pokrovskiy Posad on Glubochitskaya 32V. Fully renovated, flatscreen TV, dining room, patio, 2 bathrooms. Security. Underground parking.

downtown Kiev:

Published: 26.05.2020

District:

Kiev Center

Shevchenkovskii

Living Room: Flatscreen TV, Fold-out Sofa Set

Master Bedroom 1: Double Bed, TV, Walk-in Closet, Writing

Bedroom 2: Children's Bedroom / Playroom, Guest Bedroom