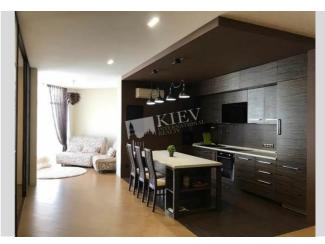

## Description

Modern two-bedroom apartment (134 m2) in living complex Pokrovskiy Posad on Glubochitskaya 32V. Fully renovated, flatscreen TV, dining room, patio, 2 bathrooms. Security. Underground parking.

Kitchen: Dining Room, Dishwasher, Electric Oventop

Bathroom: 2 Bathrooms, Bathtub, Heated Floors, Shower,

Washing Machine Furniture: Flexible

Walk-in Closets: One Walk-in Closet

Balcony: Patio

Parking: Underground Parking Spot (additional charge), Yard