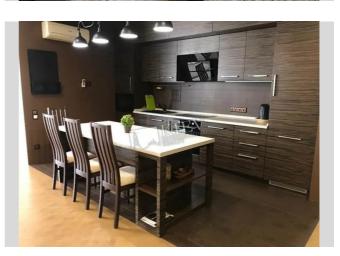

Kitchen: Dining Room, Dishwasher, Electric Oventop

Bathroom: 2 Bathrooms, Bathtub, Heated Floors, Shower,

Washing Machine Furniture: Flexible

Walk-in Closets: One Walk-in Closet

Balcony: Patio

Parking: Underground Parking Spot (additional charge), Yard