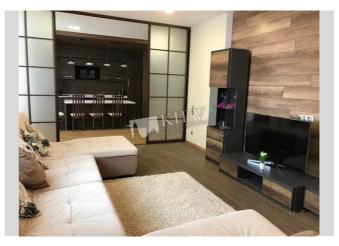

## Description

Modern two-bedroom apartment (134 m2) in living complex Pokrovskiy Posad on Glubochitskaya 32V. Fully renovated, flatscreen TV, dining room, patio, 2 bathrooms. Security. Underground parking.

Kitchen: Dining Room, Dishwasher, Electric Oventop

Bathroom: 2 Bathrooms, Bathtub, Heated Floors, Shower,

Washing Machine Furniture: Flexible

Walk-in Closets: One Walk-in Closet

Balcony: Patio

Parking: Underground Parking Spot (additional charge), Yard