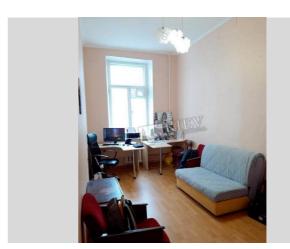

## Description

The royal house with an elevator in the very center of Kiev. View apartment 49kvm on 4/5 storey brick house. New elevator, wall thickness 60 cm, ceiling height 3.65 m., Balcony glazed.

Building

4 floor of 5

Layout

Separated Rooms Renovation

Published: 13.03.2020

Bathroom: 1 Bathroom
Furniture: Flexible
Balcony: 1 Balcony
Parking: Yard Parking

Interior Condition: 5 Years and

Older

Elevator: Yes