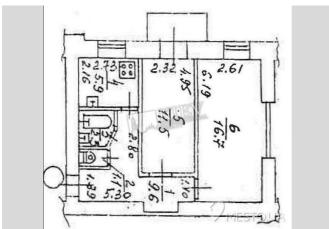

## Esplanadnaya 2

id 17715

Layout

1 Bathroom

Total area 49 m<sup>2</sup> Price 119,000 \$

m<sup>2</sup> living room m<sup>2</sup> kitchen For 1 m<sup>2</sup> 2,428 \$

4 floor of 5

Layout

Separated Rooms Renovation

Published: 13.03.2020

Bathroom: 1 Bathroom
Furniture: Flexible
Balcony: 1 Balcony
Parking: Yard Parking

Interior Condition: 5 Years and

Older

Elevator: Yes