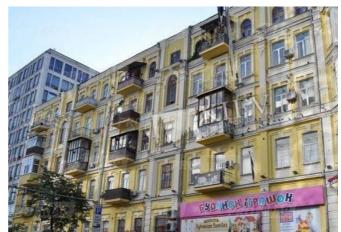

## Description

The royal house with an elevator in the very center of Kiev. View apartment 49kvm on 4/5 storey brick house. New elevator, wall thickness 60 cm, ceiling height 3.65 m., Balcony glazed.

Building

4 floor of 5

Layout

Separated Rooms Renovation

Published: 13.03.2020

Bathroom: 1 Bathroom
Furniture: Flexible
Balcony: 1 Balcony
Parking: Yard Parking

Interior Condition: 5 Years and

Older

Elevator: Yes