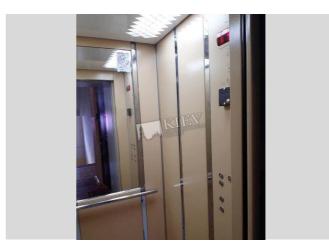

## Description

The royal house with an elevator in the very center of Kiev. View apartment 49kvm on 4/5 storey brick house. New elevator, wall thickness 60 cm, ceiling height 3.65 m., Balcony glazed.

Building

4 floor of 5

Layout

Separated Rooms Renovation

Published: 13.03.2020

Bathroom: 1 Bathroom
Furniture: Flexible
Balcony: 1 Balcony
Parking: Yard Parking

Interior Condition: 5 Years and

Older

Elevator: Yes