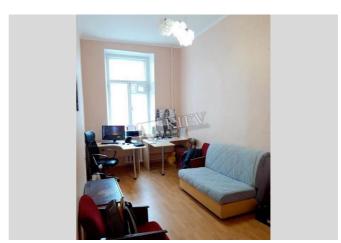

## Description

The royal house with an elevator in the very center of Kiev. View apartment 49kvm on 4/5 storey brick house. New elevator, wall thickness 60 cm, ceiling height 3.65 m., Balcony glazed.

Building

4 floor of 5

Layout

Separated Rooms Renovation

Published: 13.03.2020

Bathroom: 1 Bathroom
Furniture: Flexible
Balcony: 1 Balcony
Parking: Yard Parking

Interior Condition: 5 Years and

Older

Elevator: Yes