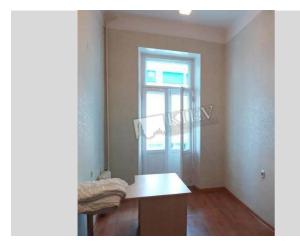

## Description

The royal house with an elevator in the very center of Kiev. View apartment 49kvm on 4/5 storey brick house. New elevator, wall thickness 60 cm, ceiling height 3.65 m., Balcony glazed.

Building

4 floor of 5

Layout

Separated Rooms Renovation

Published: 13.03.2020

Bathroom: 1 Bathroom
Furniture: Flexible
Balcony: 1 Balcony
Parking: Yard Parking

Interior Condition: 5 Years and

Older

Elevator: Yes