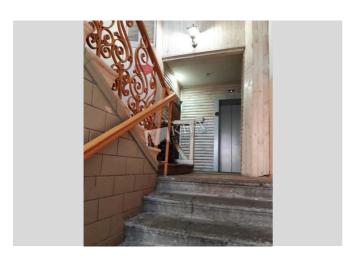

## Description

The royal house with an elevator in the very center of Kiev. View apartment 49kvm on 4/5 storey brick house. New elevator, wall thickness 60 cm, ceiling height 3.65 m., Balcony glazed.

Building

4 floor of 5

Layout

Separated Rooms Renovation

Published: 13.03.2020

Bathroom: 1 Bathroom
Furniture: Flexible
Balcony: 1 Balcony
Parking: Yard Parking

Interior Condition: 5 Years and

Older

Elevator: Yes