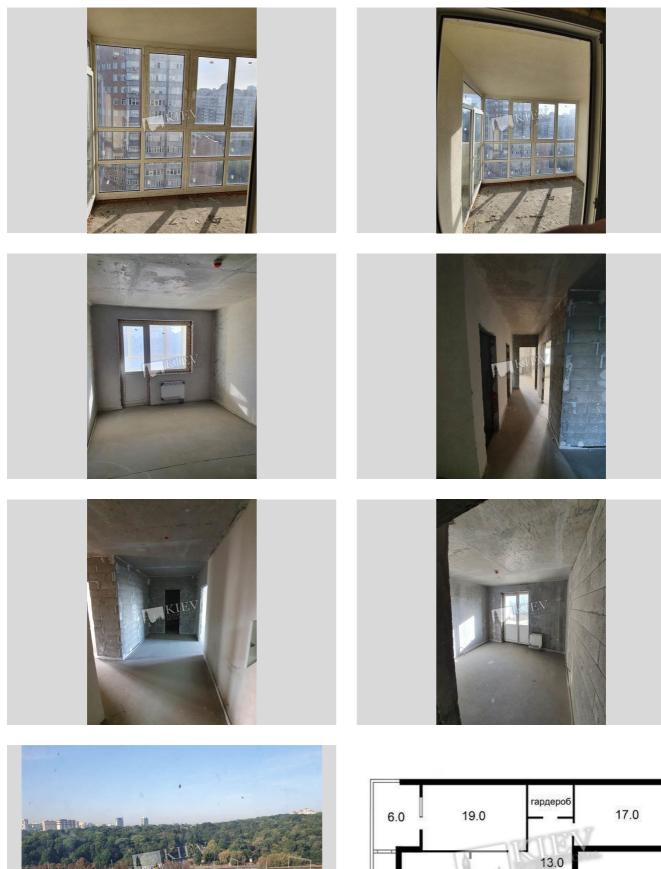

Walls

| Malevicha 89 |                                                                                                 |                                                            | id<br>16826                      |
|--------------|-------------------------------------------------------------------------------------------------|------------------------------------------------------------|----------------------------------|
|              | Layout<br>1 Bathroom                                                                            | Total area<br>79 m <sup>2</sup>                            | Price<br>112,000 \$              |
|              |                                                                                                 | 35 m <sup>2</sup> living room<br>12 m <sup>2</sup> kitchen | For 1 м <sup>2</sup><br>1,417 \$ |
|              | Description                                                                                     |                                                            |                                  |
|              | Bare walls one-bedroom apartment. Great infrastructure around. It is located in a new building. |                                                            |                                  |
|              | Building                                                                                        | Layout                                                     | Renovation                       |
|              | 15 floor of 24                                                                                  | Separated<br>Rooms                                         |                                  |
|              | Published: 20.02.202                                                                            | 0                                                          |                                  |
| 1. 16-16 19  |                                                                                                 |                                                            |                                  |