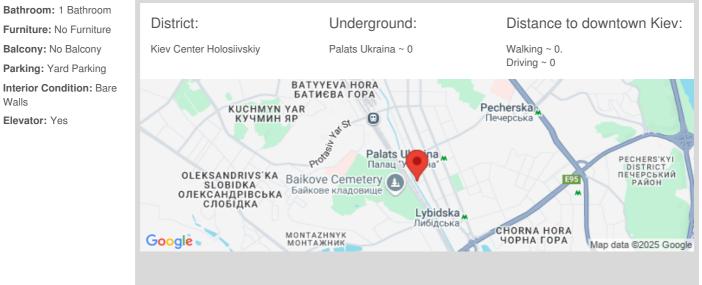

Walls

| Malevicha 89 |                                                                                                 |                                                            | id<br>16826                      |
|--------------|-------------------------------------------------------------------------------------------------|------------------------------------------------------------|----------------------------------|
|              | Layout<br>1 Bathroom                                                                            | Total area<br>79 m <sup>2</sup>                            | Price<br>112,000 \$              |
|              |                                                                                                 | 35 m <sup>2</sup> living room<br>12 m <sup>2</sup> kitchen | For 1 м <sup>2</sup><br>1,417 \$ |
|              | Description                                                                                     |                                                            |                                  |
|              | Bare walls one-bedroom apartment. Great infrastructure around. It is located in a new building. |                                                            |                                  |
|              | Building                                                                                        | Layout                                                     | Renovation                       |
|              | 15 floor of 24                                                                                  | Separated<br>Rooms                                         |                                  |
|              | Published: 20.02.202                                                                            | 0                                                          |                                  |
| 1. 16-16 19  |                                                                                                 |                                                            |                                  |