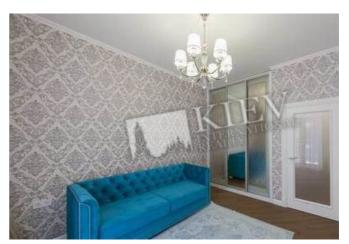

Living Room: Flatscreen TV, Fold-out Sofa Set

Master Bedroom 1: Double Bed Bedroom 2: Guest Bedroom Bedroom 3: Guest Bedroom

Kitchen: Dining Room, Dishwasher, Electric

Oventop

Bathroom: 2 Bathrooms, Bathtub, Shower