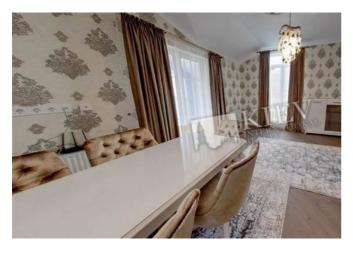

## Description

New three-bedroom apartment (116 m2) on Degtyarnaya 6. Fully renovated, 2 bedrooms, 2 bathrooms, balcony. Parking in the yard.

Building

3 floor of 4

Layout Separated Rooms Renovation

Published: 16.08.2019

Living Room: Flatscreen TV, Fold-out Sofa Set

Master Bedroom 1: Double Bed Bedroom 2: Guest Bedroom Bedroom 3: Guest Bedroom

Kitchen: Dining Room, Dishwasher, Electric

Oventop

Bathroom: 2 Bathrooms, Bathtub, Shower