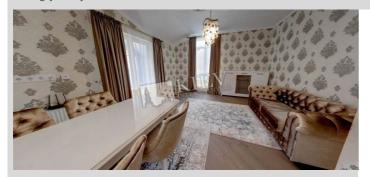

## Description

New three-bedroom apartment (116 m2) on Degtyarnaya 6. Fully renovated, 2 bedrooms, 2 bathrooms, balcony. Parking in the yard.

Building

3 floor of 4

Layout Separated Rooms Renovation

Published: 16.08.2019

Living Room: Flatscreen TV, Fold-out Sofa Set

Master Bedroom 1: Double Bed Bedroom 2: Guest Bedroom Bedroom 3: Guest Bedroom

Kitchen: Dining Room, Dishwasher, Electric

Oventop

Bathroom: 2 Bathrooms, Bathtub, Shower