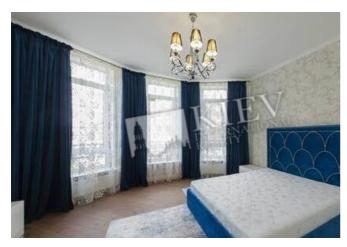

## Layout

Living Room Master Bedroom 1 Guest Bedroom Guest Bedroom 2 Bathrooms

Living Room: Flatscreen TV, Fold-out Sofa Set

Master Bedroom 1: Double Bed Bedroom 2: Guest Bedroom Bedroom 3: Guest Bedroom

Kitchen: Dining Room, Dishwasher, Electric

Oventop

Bathroom: 2 Bathrooms, Bathtub, Shower