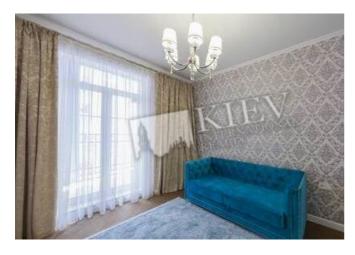

Living Room: Flatscreen TV, Fold-out Sofa Set

Master Bedroom 1: Double Bed Bedroom 2: Guest Bedroom Bedroom 3: Guest Bedroom

Kitchen: Dining Room, Dishwasher, Electric

Oventop

Bathroom: 2 Bathrooms, Bathtub, Shower