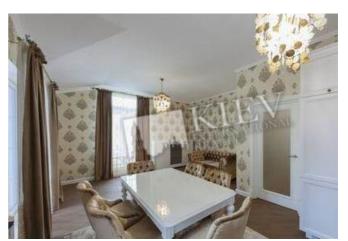

## Layout

Living Room Master Bedroom 1 Guest Bedroom Guest Bedroom 2 Bathrooms

Living Room: Flatscreen TV, Fold-out Sofa Set

Master Bedroom 1: Double Bed Bedroom 2: Guest Bedroom Bedroom 3: Guest Bedroom

Kitchen: Dining Room, Dishwasher, Electric

Oventop

Bathroom: 2 Bathrooms, Bathtub, Shower