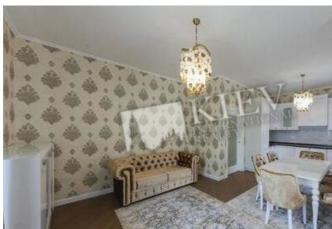

## Description

New three-bedroom apartment (116 m2) on Degtyarnaya 6. Fully renovated, 2 bedrooms, 2 bathrooms, balcony. Parking in the yard.

Building

3 floor of 4

Layout Separated Rooms Renovation

Published: 16.08.2019

Living Room: Flatscreen TV, Fold-out Sofa Set

Master Bedroom 1: Double Bed Bedroom 2: Guest Bedroom Bedroom 3: Guest Bedroom

Kitchen: Dining Room, Dishwasher, Electric

Oventop

Bathroom: 2 Bathrooms, Bathtub, Shower