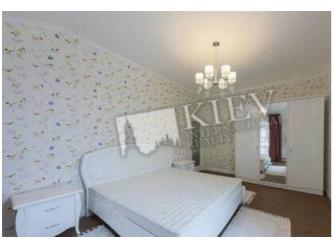

## Layout

Living Room Master Bedroom 1 Guest Bedroom Guest Bedroom 2 Bathrooms

Living Room: Flatscreen TV, Fold-out Sofa Set

Master Bedroom 1: Double Bed Bedroom 2: Guest Bedroom Bedroom 3: Guest Bedroom

Kitchen: Dining Room, Dishwasher, Electric

Oventop

Bathroom: 2 Bathrooms, Bathtub, Shower