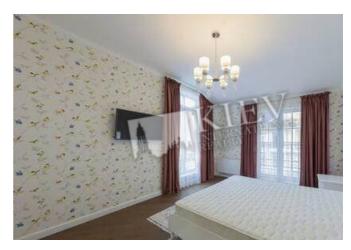

Living Room: Flatscreen TV, Fold-out Sofa Set

Master Bedroom 1: Double Bed Bedroom 2: Guest Bedroom Bedroom 3: Guest Bedroom

Kitchen: Dining Room, Dishwasher, Electric

Oventop

Bathroom: 2 Bathrooms, Bathtub, Shower