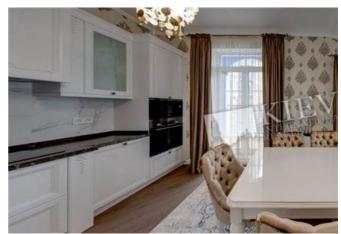

## Description

New three-bedroom apartment (116 m2) on Degtyarnaya 6. Fully renovated, 2 bedrooms, 2 bathrooms, balcony. Parking in the yard.

Building

3 floor of 4

Layout Separated Rooms Renovation

Published: 16.08.2019

Living Room: Flatscreen TV, Fold-out Sofa Set

Master Bedroom 1: Double Bed Bedroom 2: Guest Bedroom Bedroom 3: Guest Bedroom

Kitchen: Dining Room, Dishwasher, Electric

Oventop

Bathroom: 2 Bathrooms, Bathtub, Shower