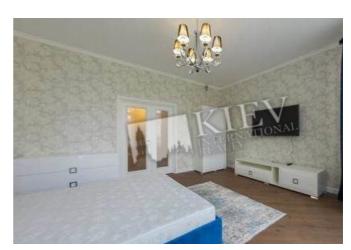

## Layout

Living Room Master Bedroom 1 Guest Bedroom Guest Bedroom 2 Bathrooms

Living Room: Flatscreen TV, Fold-out Sofa Set

Master Bedroom 1: Double Bed Bedroom 2: Guest Bedroom Bedroom 3: Guest Bedroom

Kitchen: Dining Room, Dishwasher, Electric

Oventop

Bathroom: 2 Bathrooms, Bathtub, Shower