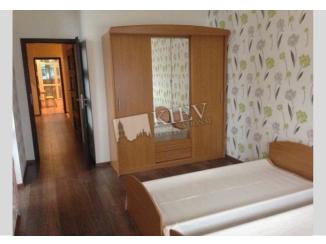

Stylish spacious two-bedroom Apartment (132m2) in elite house on Pavlovskaya 26/41! Luxury repair, modern furniture. Underground parking. Registration

Building 6 floor of 9

Layout Separated Rooms

Renovation

Published: 28.07.2020

Master Bedroom 1: Double Bed Bedroom 2: Children's Bedroom / Playroom Kitchen: Dishwasher, Electric Oventop Bathroom: 2 Bathrooms, Bathtub, Shower, Washing Machine Furniture: Flexible Balcony: 1 Balcony, Covered Parking: Underground Parking Spot (additional charge) Elevator: Yes Interior Condition: 1-2 Years Old Communication: Wi-fi Internet Connection