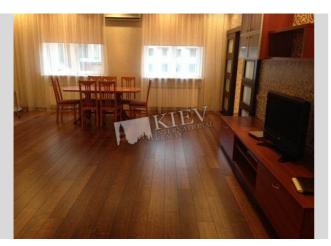

Stylish spacious two-bedroom Apartment (132m2) in elite house on Pavlovskaya 26/41! Luxury repair, modern furniture. Underground parking. Registration

Building 6 floor of 9

Layout Separated Rooms

Renovation

Published: 28.07.2020

Master Bedroom 1: Double Bed Bedroom 2: Children's Bedroom / Playroom Kitchen: Dishwasher, Electric Oventop Bathroom: 2 Bathrooms, Bathtub, Shower, Washing Machine Furniture: Flexible Balcony: 1 Balcony, Covered Parking: Underground Parking Spot (additional charge) Elevator: Yes Interior Condition: 1-2 Years Old Communication: Wi-fi Internet Connection