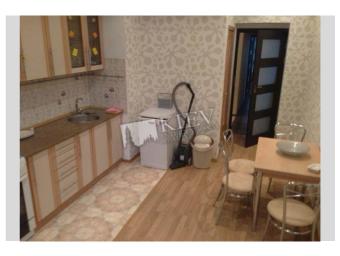

Published: 28.07.2020

Master Bedroom 1: Double Bed Bedroom 2: Children's Bedroom / Playroom Kitchen: Dishwasher, Electric Oventop Bathroom: 2 Bathrooms, Bathtub, Shower, Washing Machine Furniture: Flexible Balcony: 1 Balcony, Covered Parking: Underground Parking Spot (additional charge) Elevator: Yes Interior Condition: 1-2 Years Old Communication: Wi-fi Internet Connection