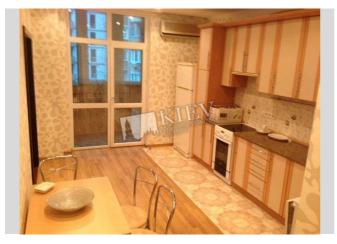

Published: 28.07.2020

Master Bedroom 1: Double Bed Bedroom 2: Children's Bedroom / Playroom Kitchen: Dishwasher, Electric Oventop Bathroom: 2 Bathrooms, Bathtub, Shower, Washing Machine Furniture: Flexible Balcony: 1 Balcony, Covered Parking: Underground Parking Spot (additional charge) Elevator: Yes Interior Condition: 1-2 Years Old Communication: Wi-fi Internet Connection