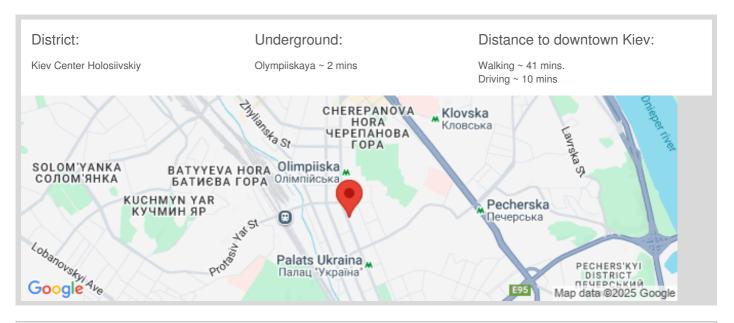

## Description

Business Center Class B + is located in the business center of the capital. Prestigious location and beautiful facade creates a special attraction for business people. Also, the Business Center is close to the Olympic Metro stations and the Palace of Ukraine, which allows employees to be mobile during the working day. Offices have different layouts, but are mostly divided into offices. The building has a modern ventilation system, fire safety, the work of the Business Center protection is well established.