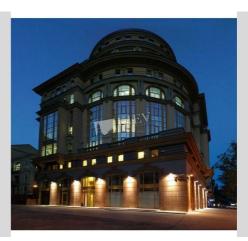

## Description

Business Center Class B + is located in the business center of the capital. Prestigious location and beautiful facade creates a special attraction for business people. Also, the Business Center is close to the Olympic Metro stations and the Palace of Ukraine, which allows employees to be mobile during the working day. Offices have different layouts, but are mostly divided into offices. The building has a modern ventilation system, fire safety, the work of the Business Center protection is well established.