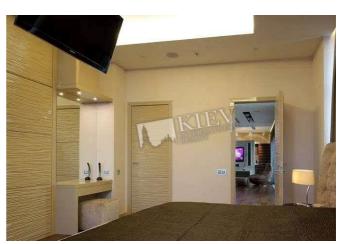

Published: 26.11.2020

Living Room: Flatscreen TV, L-Shaped Couch

Master Bedroom 1: Double Bed, Ensuite Bathroom, TV, Walk-

in Closet

Kitchen: Dining Room, Dishwasher, Electric Oventop

Bathroom: Bathtub, Heated Floors, Jacuzzi, Shower, Washing

Machine

Furniture: Flexible

Walk-in Closets: One Walk-in Closet

Balcony: 1 Balcony, Terrace

Parking: Underground Parking Spot (additional charge)

Elevator: Yes

Interior Condition: 1-2 Years Old
Residential Complex: Pechersk Sky