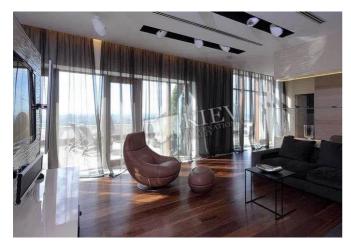

## Description

One-bedroom apartment (120 m2) on Bolsunovskaya 2. Fully renovated, furniture, terrace, 2 bathrooms. Underground parking. Security.

Building

15 floor of 28

Layout Separated Rooms Renovation

Published: 26.11.2020

Living Room: Flatscreen TV, L-Shaped Couch

Master Bedroom 1: Double Bed, Ensuite Bathroom, TV, Walk-

in Closet

Kitchen: Dining Room, Dishwasher, Electric Oventop

Bathroom: Bathtub, Heated Floors, Jacuzzi, Shower, Washing