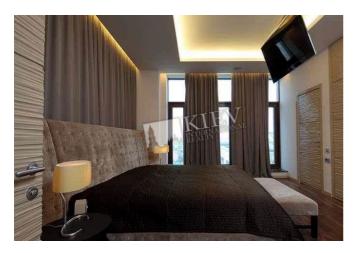

Published: 26.11.2020

Living Room: Flatscreen TV, L-Shaped Couch

Master Bedroom 1: Double Bed, Ensuite Bathroom, TV, Walk-

in Closet

Kitchen: Dining Room, Dishwasher, Electric Oventop

Bathroom: Bathtub, Heated Floors, Jacuzzi, Shower, Washing