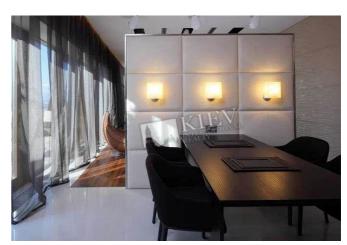

Published: 26.11.2020

Living Room: Flatscreen TV, L-Shaped Couch

Master Bedroom 1: Double Bed, Ensuite Bathroom, TV, Walk-

in Closet

Kitchen: Dining Room, Dishwasher, Electric Oventop

Bathroom: Bathtub, Heated Floors, Jacuzzi, Shower, Washing