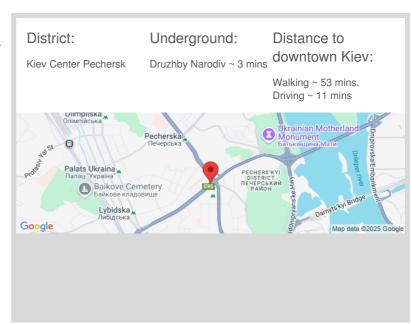

Bolsunovskaya 2

Pechersk Sky

id 19223

Layout

Living Room Master Bedroom 1 Total area 120 m<sup>2</sup>

m<sup>2</sup> living room m<sup>2</sup> kitchen Price 2,500 \$

For 1 m<sup>2</sup> 20 \$