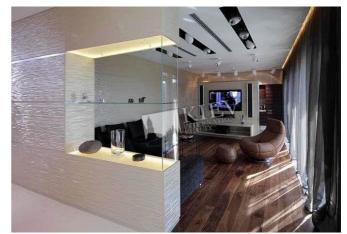

## Description

One-bedroom apartment (120 m2) on Bolsunovskaya 2. Fully renovated, furniture, terrace, 2 bathrooms. Underground parking. Security.

Building

15 floor of 28

Layout Separated Rooms Renovation

Published: 26.11.2020

Living Room: Flatscreen TV, L-Shaped Couch

Master Bedroom 1: Double Bed, Ensuite Bathroom, TV, Walk-

in Closet

Kitchen: Dining Room, Dishwasher, Electric Oventop

Bathroom: Bathtub, Heated Floors, Jacuzzi, Shower, Washing