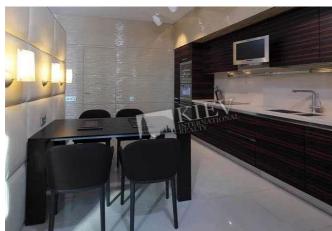

Published: 26.11.2020

Living Room: Flatscreen TV, L-Shaped Couch

Master Bedroom 1: Double Bed, Ensuite Bathroom, TV, Walk-

in Closet

Kitchen: Dining Room, Dishwasher, Electric Oventop

Bathroom: Bathtub, Heated Floors, Jacuzzi, Shower, Washing