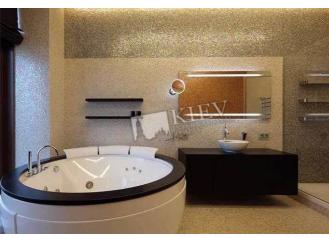

Published: 26.11.2020

Living Room: Flatscreen TV, L-Shaped Couch

Master Bedroom 1: Double Bed, Ensuite Bathroom, TV, Walk-

in Closet

Kitchen: Dining Room, Dishwasher, Electric Oventop

Bathroom: Bathtub, Heated Floors, Jacuzzi, Shower, Washing