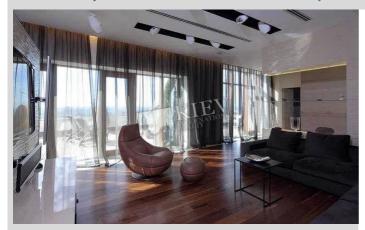

## Description

One-bedroom apartment (120 m2) on Bolsunovskaya 2. Fully renovated, furniture, terrace, 2 bathrooms. Underground parking. Security.

Building

15 floor of 28

Layout Separated Rooms Renovation

Published: 26.11.2020

Living Room: Flatscreen TV, L-Shaped Couch

Master Bedroom 1: Double Bed, Ensuite Bathroom, TV, Walk-

in Closet

Kitchen: Dining Room, Dishwasher, Electric Oventop

Bathroom: Bathtub, Heated Floors, Jacuzzi, Shower, Washing