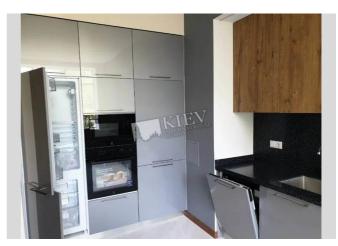

| Dragomirova 12                                                                                                                                               |                                                                                                                                        |                                                                                                                                                   |                                                                                             | id<br>18118                                             |  |
|--------------------------------------------------------------------------------------------------------------------------------------------------------------|----------------------------------------------------------------------------------------------------------------------------------------|---------------------------------------------------------------------------------------------------------------------------------------------------|---------------------------------------------------------------------------------------------|---------------------------------------------------------|--|
|                                                                                                                                                              |                                                                                                                                        | Layout<br>2 Bathrooms                                                                                                                             | Total area<br>130 m <sup>2</sup><br>m <sup>2</sup> living room<br>20 m <sup>2</sup> kitchen | Price<br>490,000 \$<br>For 1 м <sup>2</sup><br>3,769 \$ |  |
|                                                                                                                                                              |                                                                                                                                        | Description<br>Two-bedroom apartment (130 m2) on Dragomirova 12. Fully<br>renovated, no furniture, 2 bathrooms. Underground parking.<br>Security. |                                                                                             |                                                         |  |
| 7                                                                                                                                                            |                                                                                                                                        | Building<br>2 floor of 18                                                                                                                         | Layout<br>(Unknown)                                                                         | Renovation                                              |  |
|                                                                                                                                                              |                                                                                                                                        | Published: 14.06.202                                                                                                                              | ished: 14.06.2020                                                                           |                                                         |  |
| Bathroom: 2 Bathrooms<br>Parking: Underground Parking Spot (additional charge)<br>Residential Complex: Novopecherskie Lipki<br>Interior Condition: Brand New | District: Underground: Distance to   Suburbs of Kiev Druzhby Narodiv ~ 5 mins Distance to   Walking ~ 1 hour 2 mins. Driving ~ 13 mins |                                                                                                                                                   |                                                                                             | wntown Kiev:<br>Iking ~ 1 hour 2 mins.                  |  |
|                                                                                                                                                              |                                                                                                                                        |                                                                                                                                                   |                                                                                             |                                                         |  |
|                                                                                                                                                              |                                                                                                                                        |                                                                                                                                                   |                                                                                             |                                                         |  |
| Notes:                                                                                                                                                       |                                                                                                                                        |                                                                                                                                                   |                                                                                             |                                                         |  |