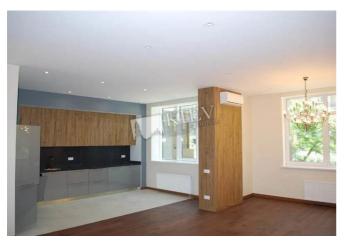

| Dragomirova 12                                                                                                                                               |                                                                                                                                        |                                                                                                                                                   |                                                                                             | id<br>18118                                             |  |
|--------------------------------------------------------------------------------------------------------------------------------------------------------------|----------------------------------------------------------------------------------------------------------------------------------------|---------------------------------------------------------------------------------------------------------------------------------------------------|---------------------------------------------------------------------------------------------|---------------------------------------------------------|--|
|                                                                                                                                                              |                                                                                                                                        | Layout<br>2 Bathrooms                                                                                                                             | Total area<br>130 m <sup>2</sup><br>m <sup>2</sup> living room<br>20 m <sup>2</sup> kitchen | Price<br>490,000 \$<br>For 1 м <sup>2</sup><br>3,769 \$ |  |
|                                                                                                                                                              |                                                                                                                                        | Description<br>Two-bedroom apartment (130 m2) on Dragomirova 12. Fully<br>renovated, no furniture, 2 bathrooms. Underground parking.<br>Security. |                                                                                             |                                                         |  |
| 7                                                                                                                                                            |                                                                                                                                        | Building<br>2 floor of 18                                                                                                                         | Layout<br>(Unknown)                                                                         | Renovation                                              |  |
|                                                                                                                                                              |                                                                                                                                        | Published: 14.06.202                                                                                                                              | ished: 14.06.2020                                                                           |                                                         |  |
| Bathroom: 2 Bathrooms<br>Parking: Underground Parking Spot (additional charge)<br>Residential Complex: Novopecherskie Lipki<br>Interior Condition: Brand New | District: Underground: Distance to   Suburbs of Kiev Druzhby Narodiv ~ 5 mins Distance to   Walking ~ 1 hour 2 mins. Driving ~ 13 mins |                                                                                                                                                   |                                                                                             | wntown Kiev:<br>Iking ~ 1 hour 2 mins.                  |  |
|                                                                                                                                                              |                                                                                                                                        |                                                                                                                                                   |                                                                                             |                                                         |  |
|                                                                                                                                                              |                                                                                                                                        |                                                                                                                                                   |                                                                                             |                                                         |  |
| Notes:                                                                                                                                                       |                                                                                                                                        |                                                                                                                                                   |                                                                                             |                                                         |  |