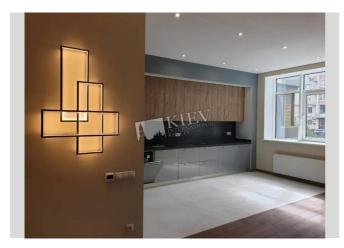

| Dragomirova 12                                                                                                                                               |                                                                                                                                        |                                                                                                                                                   |                                                                                             | id<br>18118                                             |  |
|--------------------------------------------------------------------------------------------------------------------------------------------------------------|----------------------------------------------------------------------------------------------------------------------------------------|---------------------------------------------------------------------------------------------------------------------------------------------------|---------------------------------------------------------------------------------------------|---------------------------------------------------------|--|
|                                                                                                                                                              |                                                                                                                                        | Layout<br>2 Bathrooms                                                                                                                             | Total area<br>130 m <sup>2</sup><br>m <sup>2</sup> living room<br>20 m <sup>2</sup> kitchen | Price<br>490,000 \$<br>For 1 м <sup>2</sup><br>3,769 \$ |  |
|                                                                                                                                                              |                                                                                                                                        | Description<br>Two-bedroom apartment (130 m2) on Dragomirova 12. Fully<br>renovated, no furniture, 2 bathrooms. Underground parking.<br>Security. |                                                                                             |                                                         |  |
| 7                                                                                                                                                            |                                                                                                                                        | Building<br>2 floor of 18                                                                                                                         | Layout<br>(Unknown)                                                                         | Renovation                                              |  |
|                                                                                                                                                              |                                                                                                                                        | Published: 14.06.202                                                                                                                              | ished: 14.06.2020                                                                           |                                                         |  |
| Bathroom: 2 Bathrooms<br>Parking: Underground Parking Spot (additional charge)<br>Residential Complex: Novopecherskie Lipki<br>Interior Condition: Brand New | District: Underground: Distance to   Suburbs of Kiev Druzhby Narodiv ~ 5 mins Distance to   Walking ~ 1 hour 2 mins. Driving ~ 13 mins |                                                                                                                                                   |                                                                                             | wntown Kiev:<br>Iking ~ 1 hour 2 mins.                  |  |
|                                                                                                                                                              |                                                                                                                                        |                                                                                                                                                   |                                                                                             |                                                         |  |
|                                                                                                                                                              |                                                                                                                                        |                                                                                                                                                   |                                                                                             |                                                         |  |
| Notes:                                                                                                                                                       |                                                                                                                                        |                                                                                                                                                   |                                                                                             |                                                         |  |