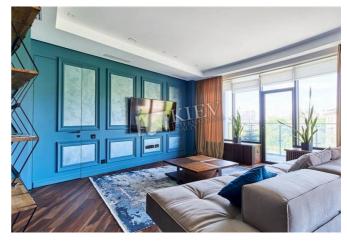

## Description

Modern Living Complex SkyLine on Schorsa 26A. One-bedroom apartment (108m2) with a VIP-level Disaster repair. Readiness 95%. Balcony, 2 bathrooms, a lot of built-in wardrobes. Security. Underground parking.

Building 5 floor of 24

Layout Separated Rooms

Renovation

Published: 16.01.2023

Bathroom: 2 Bathrooms Furniture: Flexible Balcony: 1 Balcony

Parking: Underground Parking Spot (additional charge), Yard

Parking