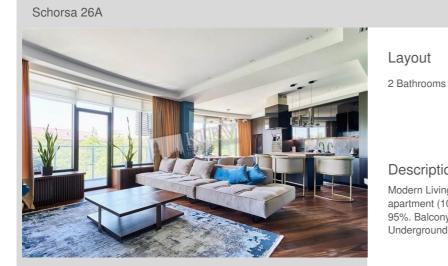

id 16230

Layout

Total area  $108 \text{ m}^2$ 

Price 2,500 \$

m<sup>2</sup> living room m<sup>2</sup> kitchen

For 1  ${\rm M}^{\,2}$ 23\$

## Description

Modern Living Complex SkyLine on Schorsa 26A. One-bedroom apartment (108m2) with a VIP-level Disaster repair. Readiness 95%. Balcony, 2 bathrooms, a lot of built-in wardrobes. Security. Underground parking.

Building 5 floor of 24

Layout Separated Rooms

Renovation

Published: 16.01.2023

Bathroom: 2 Bathrooms Furniture: Flexible Balcony: 1 Balcony

Parking: Underground Parking Spot (additional charge), Yard

Parking