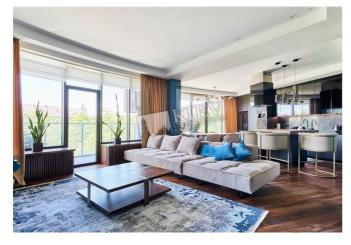

## Description

Modern Living Complex SkyLine on Schorsa 26A. One-bedroom apartment (108m2) with a VIP-level Disaster repair. Readiness 95%. Balcony, 2 bathrooms, a lot of built-in wardrobes. Security. Underground parking.

Building 5 floor of 24

Layout Separated Rooms

Renovation

Published: 16.01.2023

Bathroom: 2 Bathrooms Furniture: Flexible Balcony: 1 Balcony

Parking: Underground Parking Spot (additional charge), Yard

Parking