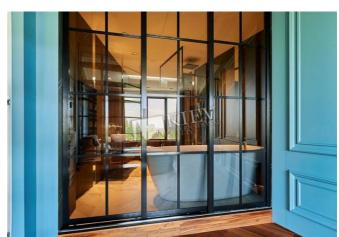

## Description

Modern Living Complex SkyLine on Schorsa 26A. One-bedroom apartment (108m2) with a VIP-level Disaster repair. Readiness 95%. Balcony, 2 bathrooms, a lot of built-in wardrobes. Security. Underground parking.

Building 5 floor of 24

Layout Separated Rooms

Renovation

Published: 16.01.2023

Bathroom: 2 Bathrooms Furniture: Flexible Balcony: 1 Balcony

Parking: Underground Parking Spot (additional charge), Yard

Parking