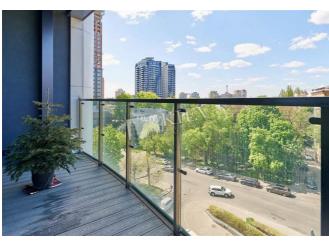

Building 5 floor of 24

Layout Separated Rooms

Renovation

Published: 16.01.2023

Bathroom: 2 Bathrooms Furniture: Flexible Balcony: 1 Balcony

Parking: Underground Parking Spot (additional charge), Yard

Parking

Interior Condition: Brand New Elevator: Panoramic View, Yes

District: Underground: Distance to downtown Kiev: Kiev Center Pechersk Pechers'ka ~ 3 mins Walking ~ 37 mins. Driving ~ 11 mins Palats Sportu M Klovska Ukrainian Motherla Monum Olimpiiska " ВАТУУЕVA HORA БАТИЄВА ГОРА КИСНМҮМ YAR КУЧМИН ЯР Pecherska Palats Ukraina "Палац "Україна" PECHERS'KYI DISTRICT ПЕЧЕРСЬКИЙ РАЙОН Map data ©2025 Google Google