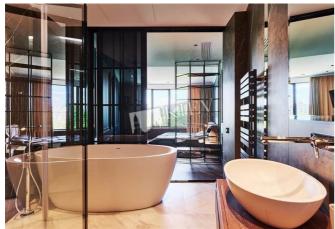

## Description

Modern Living Complex SkyLine on Schorsa 26A. One-bedroom apartment (108m2) with a VIP-level Disaster repair. Readiness 95%. Balcony, 2 bathrooms, a lot of built-in wardrobes. Security. Underground parking.

Building 5 floor of 24

Layout Separated Rooms

Renovation

Published: 16.01.2023

Bathroom: 2 Bathrooms Furniture: Flexible Balcony: 1 Balcony

Parking: Underground Parking Spot (additional charge), Yard

Parking