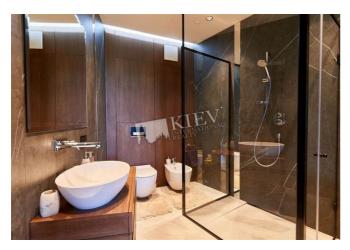

## Description

Modern Living Complex SkyLine on Schorsa 26A. One-bedroom apartment (108m2) with a VIP-level Disaster repair. Readiness 95%. Balcony, 2 bathrooms, a lot of built-in wardrobes. Security. Underground parking.

Building 5 floor of 24

Layout Separated Rooms

Renovation

Published: 16.01.2023

Bathroom: 2 Bathrooms Furniture: Flexible Balcony: 1 Balcony

Parking: Underground Parking Spot (additional charge), Yard

Parking