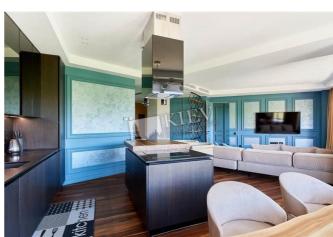

id 16230

Layout

Total area  $108 \text{ m}^2$ 

Price 2,500 \$

m<sup>2</sup> living room m<sup>2</sup> kitchen

For 1  ${\rm M}^{\,2}$ 23\$

## Description

Modern Living Complex SkyLine on Schorsa 26A. One-bedroom apartment (108m2) with a VIP-level Disaster repair. Readiness 95%. Balcony, 2 bathrooms, a lot of built-in wardrobes. Security. Underground parking.

Building 5 floor of 24

Layout Separated Rooms

Renovation

Published: 16.01.2023

Bathroom: 2 Bathrooms Furniture: Flexible Balcony: 1 Balcony

Parking: Underground Parking Spot (additional charge), Yard

Parking