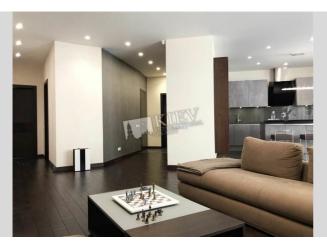

| Sapernoe pole 12                                                                                                                                                                                                                                                                                                                     |                                                                                                                                                                                | id<br>14092                                                              |
|--------------------------------------------------------------------------------------------------------------------------------------------------------------------------------------------------------------------------------------------------------------------------------------------------------------------------------------|--------------------------------------------------------------------------------------------------------------------------------------------------------------------------------|--------------------------------------------------------------------------|
| <image/>                                                                                                                                                                                                                                                                                                                             | n 91 m <sup>2</sup> living room<br>40 m <sup>2</sup> kitchen<br>A<br>apartment (164 m2) on Sap<br>k-in closet 2 bathrooms. Ele<br>arking spot.<br>Layout<br>Separated<br>Rooms | Price<br>3,400 \$<br>For 1 M <sup>2</sup><br>20 \$                       |
| Living Room: L-Shaped Couch<br>Master Bedroom 1: Double Bed, Walk-in Closet<br>Bedroom 2: Guest Bedroom<br>Kitchen: Dining Room, Dishwasher, Electric Oventop<br>Bathroom: 2 Bathrooms, Bathtub, Shower<br>Walk-in Closets: One Walk-in Closet<br>Balcony: 2 Balconies<br>Parking: Elevator Access - Directly to Underground Parking | alats Ukraina ~ 3 mins<br>V<br>E                                                                                                                                               | Distance to<br>downtown Kiev:<br>Valking ~ 49 mins.<br>Driving ~ 11 mins |