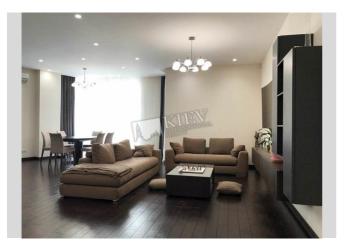

| Sapernoe pole 12                                                                                                                                                                                                                                                                                                                     |                                                                                                                                                                                | id<br>14092                                                              |
|--------------------------------------------------------------------------------------------------------------------------------------------------------------------------------------------------------------------------------------------------------------------------------------------------------------------------------------|--------------------------------------------------------------------------------------------------------------------------------------------------------------------------------|--------------------------------------------------------------------------|
| <image/>                                                                                                                                                                                                                                                                                                                             | n 91 m <sup>2</sup> living room<br>40 m <sup>2</sup> kitchen<br>A<br>apartment (164 m2) on Sap<br>k-in closet 2 bathrooms. Ele<br>arking spot.<br>Layout<br>Separated<br>Rooms | Price<br>3,400 \$<br>For 1 M <sup>2</sup><br>20 \$                       |
| Living Room: L-Shaped Couch<br>Master Bedroom 1: Double Bed, Walk-in Closet<br>Bedroom 2: Guest Bedroom<br>Kitchen: Dining Room, Dishwasher, Electric Oventop<br>Bathroom: 2 Bathrooms, Bathtub, Shower<br>Walk-in Closets: One Walk-in Closet<br>Balcony: 2 Balconies<br>Parking: Elevator Access - Directly to Underground Parking | alats Ukraina ~ 3 mins<br>V<br>E                                                                                                                                               | Distance to<br>downtown Kiev:<br>Valking ~ 49 mins.<br>Driving ~ 11 mins |