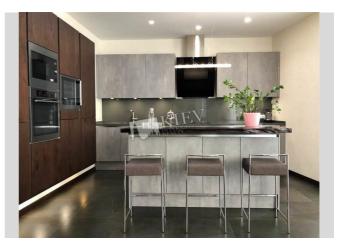

| Sapernoe pole 12                                                                                                                                                                                                                                                                                                                     |                                                                                                                                                                                | id<br>14092                                                              |
|--------------------------------------------------------------------------------------------------------------------------------------------------------------------------------------------------------------------------------------------------------------------------------------------------------------------------------------|--------------------------------------------------------------------------------------------------------------------------------------------------------------------------------|--------------------------------------------------------------------------|
| <image/>                                                                                                                                                                                                                                                                                                                             | n 91 m <sup>2</sup> living room<br>40 m <sup>2</sup> kitchen<br>A<br>apartment (164 m2) on Sap<br>k-in closet 2 bathrooms. Ele<br>arking spot.<br>Layout<br>Separated<br>Rooms | Price<br>3,400 \$<br>For 1 M <sup>2</sup><br>20 \$                       |
| Living Room: L-Shaped Couch<br>Master Bedroom 1: Double Bed, Walk-in Closet<br>Bedroom 2: Guest Bedroom<br>Kitchen: Dining Room, Dishwasher, Electric Oventop<br>Bathroom: 2 Bathrooms, Bathtub, Shower<br>Walk-in Closets: One Walk-in Closet<br>Balcony: 2 Balconies<br>Parking: Elevator Access - Directly to Underground Parking | alats Ukraina ~ 3 mins<br>V<br>E                                                                                                                                               | Distance to<br>downtown Kiev:<br>Valking ~ 49 mins.<br>Driving ~ 11 mins |