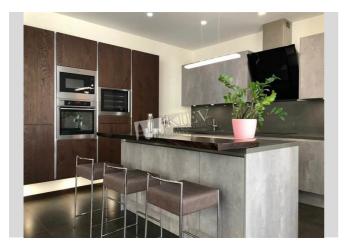

| Sapernoe pole 12                                                                                                                                                                                                                                                                                                                     |                                                                                                                                                                                | id<br>14092                                                              |
|--------------------------------------------------------------------------------------------------------------------------------------------------------------------------------------------------------------------------------------------------------------------------------------------------------------------------------------|--------------------------------------------------------------------------------------------------------------------------------------------------------------------------------|--------------------------------------------------------------------------|
| <image/>                                                                                                                                                                                                                                                                                                                             | n 91 m <sup>2</sup> living room<br>40 m <sup>2</sup> kitchen<br>A<br>apartment (164 m2) on Sap<br>k-in closet 2 bathrooms. Ele<br>arking spot.<br>Layout<br>Separated<br>Rooms | Price<br>3,400 \$<br>For 1 M <sup>2</sup><br>20 \$                       |
| Living Room: L-Shaped Couch<br>Master Bedroom 1: Double Bed, Walk-in Closet<br>Bedroom 2: Guest Bedroom<br>Kitchen: Dining Room, Dishwasher, Electric Oventop<br>Bathroom: 2 Bathrooms, Bathtub, Shower<br>Walk-in Closets: One Walk-in Closet<br>Balcony: 2 Balconies<br>Parking: Elevator Access - Directly to Underground Parking | alats Ukraina ~ 3 mins<br>V<br>E                                                                                                                                               | Distance to<br>downtown Kiev:<br>Valking ~ 49 mins.<br>Driving ~ 11 mins |