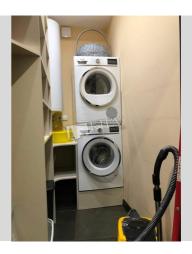

| Sapernoe pole 12                                                                                                                                                                                                                                                                                                                     |                                                                                                                                                                                | id<br>14092                                                              |
|--------------------------------------------------------------------------------------------------------------------------------------------------------------------------------------------------------------------------------------------------------------------------------------------------------------------------------------|--------------------------------------------------------------------------------------------------------------------------------------------------------------------------------|--------------------------------------------------------------------------|
| <image/>                                                                                                                                                                                                                                                                                                                             | n 91 m <sup>2</sup> living room<br>40 m <sup>2</sup> kitchen<br>A<br>apartment (164 m2) on Sap<br>k-in closet 2 bathrooms. Ele<br>arking spot.<br>Layout<br>Separated<br>Rooms | Price<br>3,400 \$<br>For 1 M <sup>2</sup><br>20 \$                       |
| Living Room: L-Shaped Couch<br>Master Bedroom 1: Double Bed, Walk-in Closet<br>Bedroom 2: Guest Bedroom<br>Kitchen: Dining Room, Dishwasher, Electric Oventop<br>Bathroom: 2 Bathrooms, Bathtub, Shower<br>Walk-in Closets: One Walk-in Closet<br>Balcony: 2 Balconies<br>Parking: Elevator Access - Directly to Underground Parking | alats Ukraina ~ 3 mins<br>V<br>E                                                                                                                                               | Distance to<br>downtown Kiev:<br>Valking ~ 49 mins.<br>Driving ~ 11 mins |