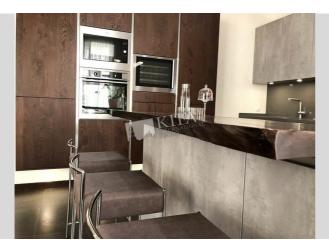

| Sapernoe pole 12                                                                                                                                                                                                                                                                                                                     |                                                                                                                                                                                | id<br>14092                                                              |
|--------------------------------------------------------------------------------------------------------------------------------------------------------------------------------------------------------------------------------------------------------------------------------------------------------------------------------------|--------------------------------------------------------------------------------------------------------------------------------------------------------------------------------|--------------------------------------------------------------------------|
| <image/>                                                                                                                                                                                                                                                                                                                             | n 91 m <sup>2</sup> living room<br>40 m <sup>2</sup> kitchen<br>A<br>apartment (164 m2) on Sap<br>k-in closet 2 bathrooms. Ele<br>arking spot.<br>Layout<br>Separated<br>Rooms | Price<br>3,400 \$<br>For 1 M <sup>2</sup><br>20 \$                       |
| Living Room: L-Shaped Couch<br>Master Bedroom 1: Double Bed, Walk-in Closet<br>Bedroom 2: Guest Bedroom<br>Kitchen: Dining Room, Dishwasher, Electric Oventop<br>Bathroom: 2 Bathrooms, Bathtub, Shower<br>Walk-in Closets: One Walk-in Closet<br>Balcony: 2 Balconies<br>Parking: Elevator Access - Directly to Underground Parking | alats Ukraina ~ 3 mins<br>V<br>E                                                                                                                                               | Distance to<br>downtown Kiev:<br>Valking ~ 49 mins.<br>Driving ~ 11 mins |