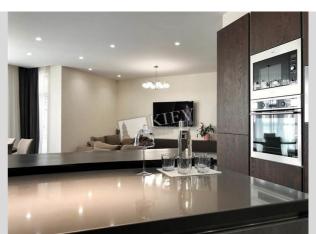

| Sapernoe pole 12                                                                                                                                                                                                                                                                                                                     |                                                                                                                                                                                | id<br>14092                                                              |
|--------------------------------------------------------------------------------------------------------------------------------------------------------------------------------------------------------------------------------------------------------------------------------------------------------------------------------------|--------------------------------------------------------------------------------------------------------------------------------------------------------------------------------|--------------------------------------------------------------------------|
| <image/>                                                                                                                                                                                                                                                                                                                             | n 91 m <sup>2</sup> living room<br>40 m <sup>2</sup> kitchen<br>A<br>apartment (164 m2) on Sap<br>k-in closet 2 bathrooms. Ele<br>arking spot.<br>Layout<br>Separated<br>Rooms | Price<br>3,400 \$<br>For 1 M <sup>2</sup><br>20 \$                       |
| Living Room: L-Shaped Couch<br>Master Bedroom 1: Double Bed, Walk-in Closet<br>Bedroom 2: Guest Bedroom<br>Kitchen: Dining Room, Dishwasher, Electric Oventop<br>Bathroom: 2 Bathrooms, Bathtub, Shower<br>Walk-in Closets: One Walk-in Closet<br>Balcony: 2 Balconies<br>Parking: Elevator Access - Directly to Underground Parking | alats Ukraina ~ 3 mins<br>V<br>E                                                                                                                                               | Distance to<br>downtown Kiev:<br>Valking ~ 49 mins.<br>Driving ~ 11 mins |