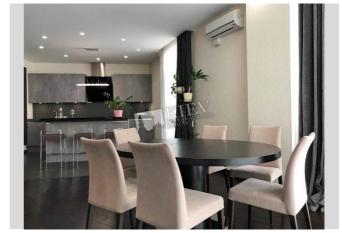

| Sapernoe pole 12                                                                                                                                                                                                                                                                                                                     |                                                                                                                                                                                | id<br>14092                                                              |
|--------------------------------------------------------------------------------------------------------------------------------------------------------------------------------------------------------------------------------------------------------------------------------------------------------------------------------------|--------------------------------------------------------------------------------------------------------------------------------------------------------------------------------|--------------------------------------------------------------------------|
| <image/>                                                                                                                                                                                                                                                                                                                             | n 91 m <sup>2</sup> living room<br>40 m <sup>2</sup> kitchen<br>A<br>apartment (164 m2) on Sap<br>k-in closet 2 bathrooms. Ele<br>arking spot.<br>Layout<br>Separated<br>Rooms | Price<br>3,400 \$<br>For 1 M <sup>2</sup><br>20 \$                       |
| Living Room: L-Shaped Couch<br>Master Bedroom 1: Double Bed, Walk-in Closet<br>Bedroom 2: Guest Bedroom<br>Kitchen: Dining Room, Dishwasher, Electric Oventop<br>Bathroom: 2 Bathrooms, Bathtub, Shower<br>Walk-in Closets: One Walk-in Closet<br>Balcony: 2 Balconies<br>Parking: Elevator Access - Directly to Underground Parking | alats Ukraina ~ 3 mins<br>V<br>E                                                                                                                                               | Distance to<br>downtown Kiev:<br>Valking ~ 49 mins.<br>Driving ~ 11 mins |