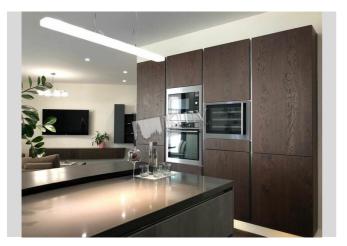

| Sapernoe pole 12                                                                                                                                                                                                                                                                                                                     |                                                                                                                                                                                | id<br>14092                                                              |
|--------------------------------------------------------------------------------------------------------------------------------------------------------------------------------------------------------------------------------------------------------------------------------------------------------------------------------------|--------------------------------------------------------------------------------------------------------------------------------------------------------------------------------|--------------------------------------------------------------------------|
| <image/>                                                                                                                                                                                                                                                                                                                             | n 91 m <sup>2</sup> living room<br>40 m <sup>2</sup> kitchen<br>A<br>apartment (164 m2) on Sap<br>k-in closet 2 bathrooms. Ele<br>arking spot.<br>Layout<br>Separated<br>Rooms | Price<br>3,400 \$<br>For 1 M <sup>2</sup><br>20 \$                       |
| Living Room: L-Shaped Couch<br>Master Bedroom 1: Double Bed, Walk-in Closet<br>Bedroom 2: Guest Bedroom<br>Kitchen: Dining Room, Dishwasher, Electric Oventop<br>Bathroom: 2 Bathrooms, Bathtub, Shower<br>Walk-in Closets: One Walk-in Closet<br>Balcony: 2 Balconies<br>Parking: Elevator Access - Directly to Underground Parking | alats Ukraina ~ 3 mins<br>V<br>E                                                                                                                                               | Distance to<br>downtown Kiev:<br>Valking ~ 49 mins.<br>Driving ~ 11 mins |