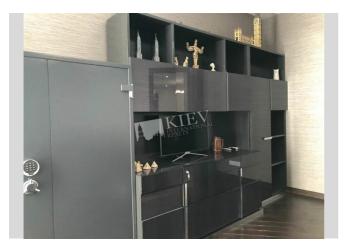

| Sapernoe pole 12                                                                                                                                                                                                                                                                                                                     |                                                                                                                                                                                | id<br>14092                                                              |
|--------------------------------------------------------------------------------------------------------------------------------------------------------------------------------------------------------------------------------------------------------------------------------------------------------------------------------------|--------------------------------------------------------------------------------------------------------------------------------------------------------------------------------|--------------------------------------------------------------------------|
| <image/>                                                                                                                                                                                                                                                                                                                             | n 91 m <sup>2</sup> living room<br>40 m <sup>2</sup> kitchen<br>A<br>apartment (164 m2) on Sap<br>k-in closet 2 bathrooms. Ele<br>arking spot.<br>Layout<br>Separated<br>Rooms | Price<br>3,400 \$<br>For 1 M <sup>2</sup><br>20 \$                       |
| Living Room: L-Shaped Couch<br>Master Bedroom 1: Double Bed, Walk-in Closet<br>Bedroom 2: Guest Bedroom<br>Kitchen: Dining Room, Dishwasher, Electric Oventop<br>Bathroom: 2 Bathrooms, Bathtub, Shower<br>Walk-in Closets: One Walk-in Closet<br>Balcony: 2 Balconies<br>Parking: Elevator Access - Directly to Underground Parking | alats Ukraina ~ 3 mins<br>V<br>E                                                                                                                                               | Distance to<br>downtown Kiev:<br>Valking ~ 49 mins.<br>Driving ~ 11 mins |