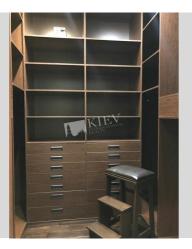

| Sapernoe pole 12                                                                                                                                                                                                                                                                                                                     |                                                                                                                                                                                | id<br>14092                                                              |
|--------------------------------------------------------------------------------------------------------------------------------------------------------------------------------------------------------------------------------------------------------------------------------------------------------------------------------------|--------------------------------------------------------------------------------------------------------------------------------------------------------------------------------|--------------------------------------------------------------------------|
| <image/>                                                                                                                                                                                                                                                                                                                             | n 91 m <sup>2</sup> living room<br>40 m <sup>2</sup> kitchen<br>A<br>apartment (164 m2) on Sap<br>k-in closet 2 bathrooms. Ele<br>arking spot.<br>Layout<br>Separated<br>Rooms | Price<br>3,400 \$<br>For 1 M <sup>2</sup><br>20 \$                       |
| Living Room: L-Shaped Couch<br>Master Bedroom 1: Double Bed, Walk-in Closet<br>Bedroom 2: Guest Bedroom<br>Kitchen: Dining Room, Dishwasher, Electric Oventop<br>Bathroom: 2 Bathrooms, Bathtub, Shower<br>Walk-in Closets: One Walk-in Closet<br>Balcony: 2 Balconies<br>Parking: Elevator Access - Directly to Underground Parking | alats Ukraina ~ 3 mins<br>V<br>E                                                                                                                                               | Distance to<br>downtown Kiev:<br>Valking ~ 49 mins.<br>Driving ~ 11 mins |