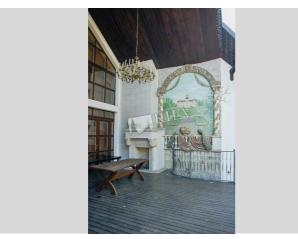

## Description

Townhouse (870 m2) in KG Al'piyka. Designer renovation, furniture, 2 bathrooms. Parking in the yard. Hammam, sauna, heated jacuzzi. Billiard room (Peterhof). Roofed terrace. BBQ area

Building
0 floor of 3