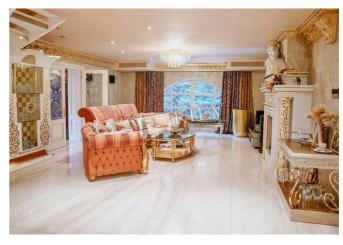

## Description

Townhouse (870 m2) in KG Al'piyka. Designer renovation, furniture, 2 bathrooms. Parking in the yard. Hammam, sauna, heated jacuzzi. Billiard room (Peterhof). Roofed terrace. BBQ area

Building
0 floor of 3