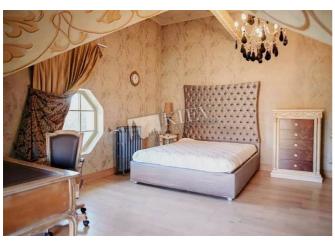

## Description

Townhouse (870 m2) in KG Al'piyka. Designer renovation, furniture, 2 bathrooms. Parking in the yard. Hammam, sauna, heated jacuzzi. Billiard room (Peterhof). Roofed terrace. BBQ area

Building
0 floor of 3