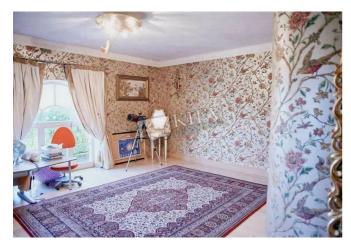

## Description

Townhouse (870 m2) in KG Al'piyka. Designer renovation, furniture, 2 bathrooms. Parking in the yard. Hammam, sauna, heated jacuzzi. Billiard room (Peterhof). Roofed terrace. BBQ area

Building
0 floor of 3

Layout (Unknown)

Renovation

Published: 28.11.2020

Bathroom: 2 Bathrooms

Furniture: Furniture Removal Possible

Parking: Yard Parking

Interior Condition: Brand New

District: Underground: Distance to downtown Kiev: