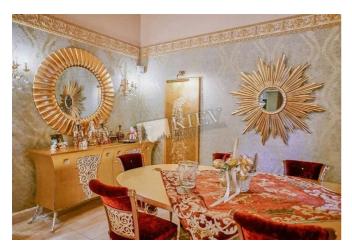

## Description

Townhouse (870 m2) in KG Al'piyka. Designer renovation, furniture, 2 bathrooms. Parking in the yard. Hammam, sauna, heated jacuzzi. Billiard room (Peterhof). Roofed terrace. BBQ area

Building
0 floor of 3