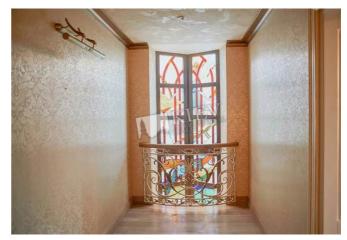

## Description

Townhouse (870 m2) in KG Al'piyka. Designer renovation, furniture, 2 bathrooms. Parking in the yard. Hammam, sauna, heated jacuzzi. Billiard room (Peterhof). Roofed terrace. BBQ area

Building
0 floor of 3

Layout (Unknown)

Renovation

Published: 28.11.2020

Bathroom: 2 Bathrooms

Furniture: Furniture Removal Possible

Parking: Yard Parking

Interior Condition: Brand New

District: Underground: Distance to downtown Kiev: