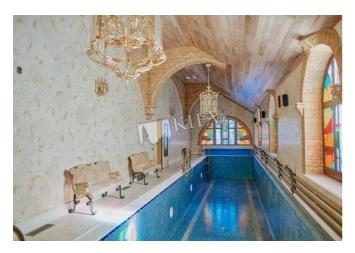

## Description

Townhouse (870 m2) in KG Al'piyka. Designer renovation, furniture, 2 bathrooms. Parking in the yard. Hammam, sauna, heated jacuzzi. Billiard room (Peterhof). Roofed terrace. BBQ area

Building
0 floor of 3