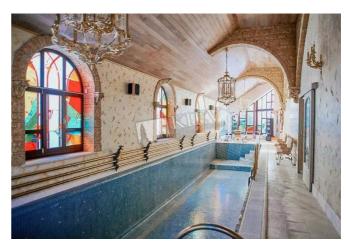

## Description

Townhouse (870 m2) in KG Al'piyka. Designer renovation, furniture, 2 bathrooms. Parking in the yard. Hammam, sauna, heated jacuzzi. Billiard room (Peterhof). Roofed terrace. BBQ area

Building
0 floor of 3