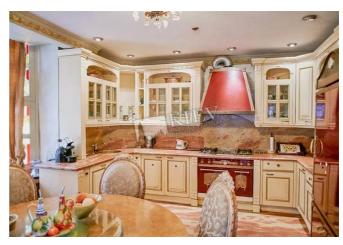

## Description

Townhouse (870 m2) in KG Al'piyka. Designer renovation, furniture, 2 bathrooms. Parking in the yard. Hammam, sauna, heated jacuzzi. Billiard room (Peterhof). Roofed terrace. BBQ area

Building
0 floor of 3