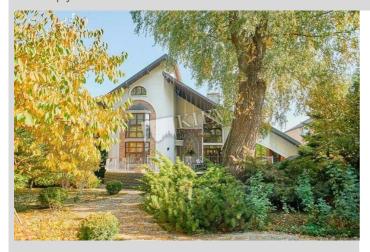

KG Alpiyka

id 19238

Layout

2 Bathrooms

Total area 870 m<sup>2</sup> Price 9,000 \$

m<sup>2</sup> living room m<sup>2</sup> kitchen For 1 m<sup>2</sup> 10 \$

## Description

Townhouse (870 m2) in KG Al'piyka. Designer renovation, furniture, 2 bathrooms. Parking in the yard. Hammam, sauna, heated jacuzzi. Billiard room (Peterhof). Roofed terrace. BBQ area

Building
0 floor of 3