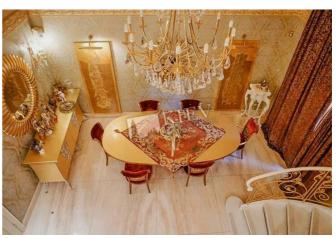

## Description

Townhouse (870 m2) in KG Al'piyka. Designer renovation, furniture, 2 bathrooms. Parking in the yard. Hammam, sauna, heated jacuzzi. Billiard room (Peterhof). Roofed terrace. BBQ area

Building
0 floor of 3