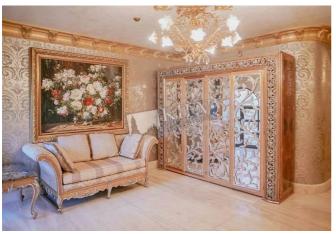

## Description

Townhouse (870 m2) in KG Al'piyka. Designer renovation, furniture, 2 bathrooms. Parking in the yard. Hammam, sauna, heated jacuzzi. Billiard room (Peterhof). Roofed terrace. BBQ area

Building
0 floor of 3