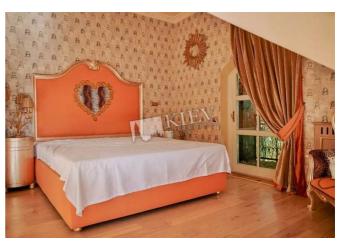

## Description

Townhouse (870 m2) in KG Al'piyka. Designer renovation, furniture, 2 bathrooms. Parking in the yard. Hammam, sauna, heated jacuzzi. Billiard room (Peterhof). Roofed terrace. BBQ area

Building
0 floor of 3

Layout (Unknown)

Renovation

Published: 28.11.2020

Bathroom: 2 Bathrooms

Furniture: Furniture Removal Possible

Parking: Yard Parking

Interior Condition: Brand New

District: Underground: Distance to downtown Kiev: