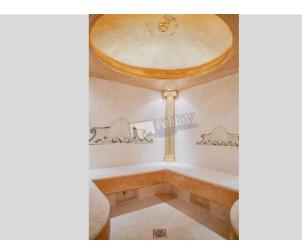

## Description

Townhouse (870 m2) in KG Al'piyka. Designer renovation, furniture, 2 bathrooms. Parking in the yard. Hammam, sauna, heated jacuzzi. Billiard room (Peterhof). Roofed terrace. BBQ area

Building
0 floor of 3