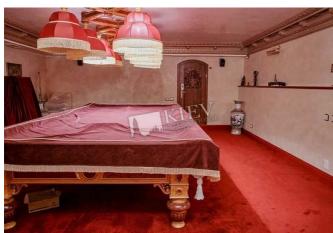

## Description

Townhouse (870 m2) in KG Al'piyka. Designer renovation, furniture, 2 bathrooms. Parking in the yard. Hammam, sauna, heated jacuzzi. Billiard room (Peterhof). Roofed terrace. BBQ area

Building
0 floor of 3