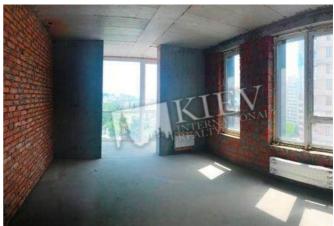

+38 044 338 2762 info@kievintlrealty.com

| Pankovskaya 20/82       |                                                                                                               |                                                            | id<br>18126                      |
|-------------------------|---------------------------------------------------------------------------------------------------------------|------------------------------------------------------------|----------------------------------|
|                         | Layout                                                                                                        | Total area<br>107 m <sup>2</sup>                           | Price<br>190,000 \$              |
|                         |                                                                                                               | 85 m <sup>2</sup> living room<br>39 m <sup>2</sup> kitchen | For 1 м <sup>2</sup><br>1,775 \$ |
|                         | Description                                                                                                   |                                                            |                                  |
|                         | Two-bedroom apartment (107 m2) on Pankovskaya 20/82. Bare walls, no furniture. Underground parking. Security. |                                                            |                                  |
|                         | Building                                                                                                      | Layout                                                     | Renovation                       |
|                         | 8 floor of 24                                                                                                 | (Unknown)                                                  |                                  |
|                         | Published: 15.06.202                                                                                          | 0                                                          |                                  |
| Furniture: No Furniture |                                                                                                               |                                                            |                                  |

Furniture: No FurnitureParking: Underground Parking Spot (additional charge)Interior Condition: Bare Walls