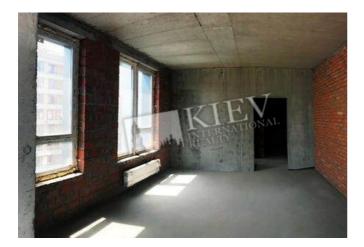

+38 044 338 2762 info@kievintlrealty.com

| Pankovskaya 20/82       |                                                                                                               |                                                            | id<br>18126                      |
|-------------------------|---------------------------------------------------------------------------------------------------------------|------------------------------------------------------------|----------------------------------|
|                         | Layout                                                                                                        | Total area<br>107 m <sup>2</sup>                           | Price<br>190,000 \$              |
|                         |                                                                                                               | 85 m <sup>2</sup> living room<br>39 m <sup>2</sup> kitchen | For 1 м <sup>2</sup><br>1,775 \$ |
|                         | Description                                                                                                   |                                                            |                                  |
|                         | Two-bedroom apartment (107 m2) on Pankovskaya 20/82. Bare walls, no furniture. Underground parking. Security. |                                                            |                                  |
|                         | Building                                                                                                      | Layout                                                     | Renovation                       |
|                         | 8 floor of 24                                                                                                 | (Unknown)                                                  |                                  |
|                         | Published: 15.06.202                                                                                          | 0                                                          |                                  |
| Furniture: No Furniture |                                                                                                               |                                                            |                                  |

Furniture: No FurnitureParking: Underground Parking Spot (additional charge)Interior Condition: Bare Walls