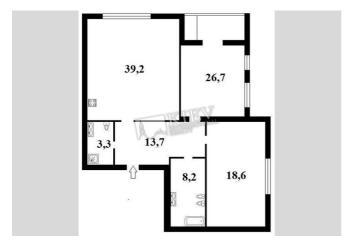

+38 044 338 2762 info@kievintlrealty.com

| Pankovskaya 20/82       |                                                                                                               |                                                            | id<br>18126                      |
|-------------------------|---------------------------------------------------------------------------------------------------------------|------------------------------------------------------------|----------------------------------|
|                         | Layout                                                                                                        | Total area<br>107 m <sup>2</sup>                           | Price<br>190,000 \$              |
|                         |                                                                                                               | 85 m <sup>2</sup> living room<br>39 m <sup>2</sup> kitchen | For 1 м <sup>2</sup><br>1,775 \$ |
|                         | Description                                                                                                   |                                                            |                                  |
|                         | Two-bedroom apartment (107 m2) on Pankovskaya 20/82. Bare walls, no furniture. Underground parking. Security. |                                                            |                                  |
|                         | Building                                                                                                      | Layout                                                     | Renovation                       |
|                         | 8 floor of 24                                                                                                 | (Unknown)                                                  |                                  |
|                         | Published: 15.06.202                                                                                          | 0                                                          |                                  |
| Furniture: No Furniture |                                                                                                               |                                                            |                                  |