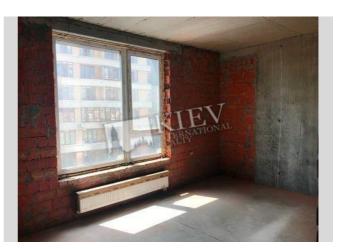

+38 044 338 2762 info@kievintlrealty.com

| Pankovskaya 20/82       |                                                                                                               |                                                            | id<br>18126                      |
|-------------------------|---------------------------------------------------------------------------------------------------------------|------------------------------------------------------------|----------------------------------|
|                         | Layout                                                                                                        | Total area<br>107 m <sup>2</sup>                           | Price<br>190,000 \$              |
|                         |                                                                                                               | 85 m <sup>2</sup> living room<br>39 m <sup>2</sup> kitchen | For 1 м <sup>2</sup><br>1,775 \$ |
|                         | Description                                                                                                   |                                                            |                                  |
|                         | Two-bedroom apartment (107 m2) on Pankovskaya 20/82. Bare walls, no furniture. Underground parking. Security. |                                                            |                                  |
|                         | Building                                                                                                      | Layout                                                     | Renovation                       |
|                         | 8 floor of 24                                                                                                 | (Unknown)                                                  |                                  |
|                         | Published: 15.06.202                                                                                          | 0                                                          |                                  |
| Furniture: No Furniture |                                                                                                               |                                                            |                                  |

Furniture: No FurnitureParking: Underground Parking Spot (additional charge)Interior Condition: Bare Walls