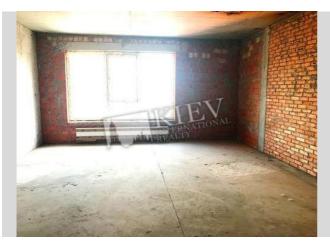

+38 044 338 2762 info@kievintlrealty.com

| Pankovskaya 20/82       |                                                                                                               |                                                            | id<br>18126                      |
|-------------------------|---------------------------------------------------------------------------------------------------------------|------------------------------------------------------------|----------------------------------|
|                         | Layout                                                                                                        | Total area<br>107 m <sup>2</sup>                           | Price<br>190,000 \$              |
|                         |                                                                                                               | 85 m <sup>2</sup> living room<br>39 m <sup>2</sup> kitchen | For 1 м <sup>2</sup><br>1,775 \$ |
|                         | Description                                                                                                   |                                                            |                                  |
|                         | Two-bedroom apartment (107 m2) on Pankovskaya 20/82. Bare walls, no furniture. Underground parking. Security. |                                                            |                                  |
|                         | Building                                                                                                      | Layout                                                     | Renovation                       |
|                         | 8 floor of 24                                                                                                 | (Unknown)                                                  |                                  |
|                         | Published: 15.06.202                                                                                          | 0                                                          |                                  |
| Furniture: No Furniture |                                                                                                               |                                                            |                                  |

Furniture: No FurnitureParking: Underground Parking Spot (additional charge)Interior Condition: Bare Walls