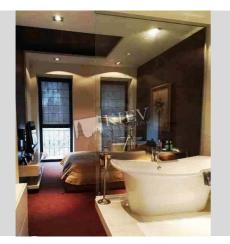

## id 1625

| ayout<br>ving Room<br>aster Bedroom 1<br>abinet / Study,<br>hildren's<br>edroom<br>Bathrooms                                                                                                                  | Total area<br>110 m <sup>2</sup>                          | Price<br>2,500 \$             |
|---------------------------------------------------------------------------------------------------------------------------------------------------------------------------------------------------------------|-----------------------------------------------------------|-------------------------------|
|                                                                                                                                                                                                               | 76 m <sup>2</sup> living room<br>8 m <sup>2</sup> kitchen | For 1 м <sup>2</sup><br>22 \$ |
| Description<br>errific two-bedroom apartment (110 m2) on Saksaganskogo.<br>uxury interior, modern furniture, 3 bathrooms (bathtub + shower),<br>ome cinema. Dedicated parking space in the yard. Registration |                                                           |                               |
| Building<br>2 floor of 5                                                                                                                                                                                      | Layout<br>Studio                                          | Renovation                    |

Published: 06.10.2022

Living Room: Flatscreen TV, Fold-out Sofa Set, Home Cinema

Master Bedroom 1: Double Bed, TV

Bedroom 4: Cabinet / Study, Children's Bedroom

Kitchen: Electric Oventop

Bathroom: 3 Bathrooms, Bathtub, Shower, Washing Machine