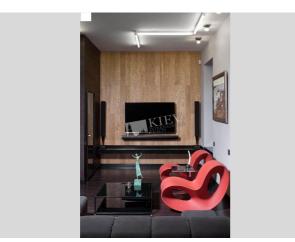

## id 1625

| ayout<br>ving Room<br>aster Bedroom 1<br>abinet / Study,<br>hildren's<br>edroom<br>Bathrooms                                                                                                                  | Total area<br>110 m <sup>2</sup>                          | Price<br>2,500 \$             |
|---------------------------------------------------------------------------------------------------------------------------------------------------------------------------------------------------------------|-----------------------------------------------------------|-------------------------------|
|                                                                                                                                                                                                               | 76 m <sup>2</sup> living room<br>8 m <sup>2</sup> kitchen | For 1 м <sup>2</sup><br>22 \$ |
| Description<br>errific two-bedroom apartment (110 m2) on Saksaganskogo.<br>uxury interior, modern furniture, 3 bathrooms (bathtub + shower),<br>ome cinema. Dedicated parking space in the yard. Registration |                                                           |                               |
| Building<br>2 floor of 5                                                                                                                                                                                      | Layout<br>Studio                                          | Renovation                    |

Published: 06.10.2022

Living Room: Flatscreen TV, Fold-out Sofa Set, Home Cinema

Master Bedroom 1: Double Bed, TV

Bedroom 4: Cabinet / Study, Children's Bedroom

Kitchen: Electric Oventop

Bathroom: 3 Bathrooms, Bathtub, Shower, Washing Machine