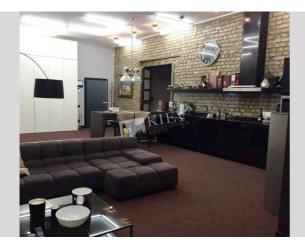

## id 1625

| ayout<br>ving Room<br>aster Bedroom 1<br>abinet / Study,<br>hildren's<br>edroom<br>Bathrooms                                                                                                                  | Total area<br>110 m <sup>2</sup>                          | Price<br>2,500 \$             |
|---------------------------------------------------------------------------------------------------------------------------------------------------------------------------------------------------------------|-----------------------------------------------------------|-------------------------------|
|                                                                                                                                                                                                               | 76 m <sup>2</sup> living room<br>8 m <sup>2</sup> kitchen | For 1 м <sup>2</sup><br>22 \$ |
| Description<br>errific two-bedroom apartment (110 m2) on Saksaganskogo.<br>uxury interior, modern furniture, 3 bathrooms (bathtub + shower),<br>ome cinema. Dedicated parking space in the yard. Registration |                                                           |                               |
| Building<br>2 floor of 5                                                                                                                                                                                      | Layout<br>Studio                                          | Renovation                    |

Published: 06.10.2022

Living Room: Flatscreen TV, Fold-out Sofa Set, Home Cinema

Master Bedroom 1: Double Bed, TV

Bedroom 4: Cabinet / Study, Children's Bedroom

Kitchen: Electric Oventop

Bathroom: 3 Bathrooms, Bathtub, Shower, Washing Machine