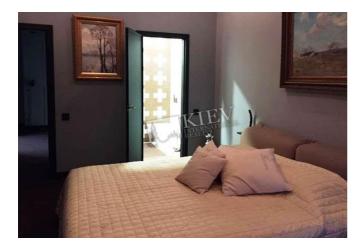

Published: 06.10.2022

Living Room: Flatscreen TV, Fold-out Sofa Set, Home Cinema

Master Bedroom 1: Double Bed, TV

Bedroom 4: Cabinet / Study, Children's Bedroom

Kitchen: Electric Oventop

Bathroom: 3 Bathrooms, Bathtub, Shower, Washing Machine