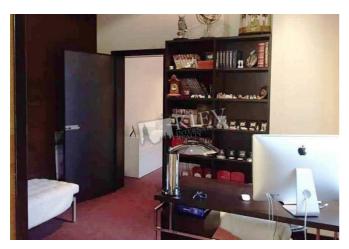

Published: 06.10.2022

Living Room: Flatscreen TV, Fold-out Sofa Set, Home Cinema

Master Bedroom 1: Double Bed, TV

Bedroom 4: Cabinet / Study, Children's Bedroom

Kitchen: Electric Oventop

Bathroom: 3 Bathrooms, Bathtub, Shower, Washing Machine