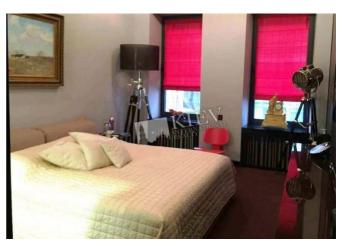

Published: 06.10.2022

Living Room: Flatscreen TV, Fold-out Sofa Set, Home Cinema

Master Bedroom 1: Double Bed, TV

Bedroom 4: Cabinet / Study, Children's Bedroom

Kitchen: Electric Oventop

Bathroom: 3 Bathrooms, Bathtub, Shower, Washing Machine