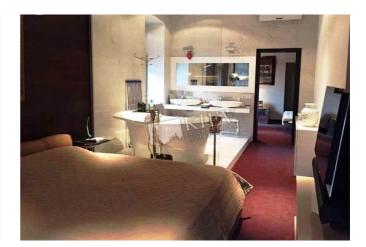

## id 1625

| ayout<br>ving Room<br>aster Bedroom 1<br>abinet / Study,<br>hildren's<br>edroom<br>Bathrooms                                                                                                                  | Total area<br>110 m <sup>2</sup>                          | Price<br>2,500 \$             |
|---------------------------------------------------------------------------------------------------------------------------------------------------------------------------------------------------------------|-----------------------------------------------------------|-------------------------------|
|                                                                                                                                                                                                               | 76 m <sup>2</sup> living room<br>8 m <sup>2</sup> kitchen | For 1 м <sup>2</sup><br>22 \$ |
| Description<br>errific two-bedroom apartment (110 m2) on Saksaganskogo.<br>uxury interior, modern furniture, 3 bathrooms (bathtub + shower),<br>ome cinema. Dedicated parking space in the yard. Registration |                                                           |                               |
| Building<br>2 floor of 5                                                                                                                                                                                      | Layout<br>Studio                                          | Renovation                    |

Published: 06.10.2022

Living Room: Flatscreen TV, Fold-out Sofa Set, Home Cinema

Master Bedroom 1: Double Bed, TV

Bedroom 4: Cabinet / Study, Children's Bedroom

Kitchen: Electric Oventop

Bathroom: 3 Bathrooms, Bathtub, Shower, Washing Machine