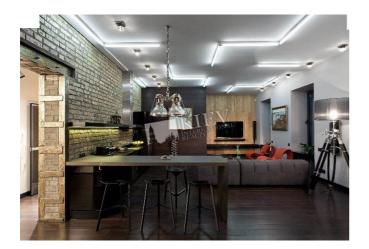

## id 1625

| ayout<br>ving Room<br>aster Bedroom 1<br>abinet / Study,<br>hildren's<br>edroom<br>Bathrooms                                                                                                                  | Total area<br>110 m <sup>2</sup>                          | Price<br>2,500 \$             |
|---------------------------------------------------------------------------------------------------------------------------------------------------------------------------------------------------------------|-----------------------------------------------------------|-------------------------------|
|                                                                                                                                                                                                               | 76 m <sup>2</sup> living room<br>8 m <sup>2</sup> kitchen | For 1 м <sup>2</sup><br>22 \$ |
| Description<br>errific two-bedroom apartment (110 m2) on Saksaganskogo.<br>uxury interior, modern furniture, 3 bathrooms (bathtub + shower),<br>ome cinema. Dedicated parking space in the yard. Registration |                                                           |                               |
| Building<br>2 floor of 5                                                                                                                                                                                      | Layout<br>Studio                                          | Renovation                    |

Published: 06.10.2022

Living Room: Flatscreen TV, Fold-out Sofa Set, Home Cinema

Master Bedroom 1: Double Bed, TV

Bedroom 4: Cabinet / Study, Children's Bedroom

Kitchen: Electric Oventop

Bathroom: 3 Bathrooms, Bathtub, Shower, Washing Machine