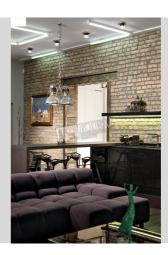

## id 1625

| ayout<br>ving Room<br>aster Bedroom 1<br>abinet / Study,<br>hildren's<br>edroom<br>Bathrooms                                                                                                                  | Total area<br>110 m <sup>2</sup>                          | Price<br>2,500 \$             |
|---------------------------------------------------------------------------------------------------------------------------------------------------------------------------------------------------------------|-----------------------------------------------------------|-------------------------------|
|                                                                                                                                                                                                               | 76 m <sup>2</sup> living room<br>8 m <sup>2</sup> kitchen | For 1 м <sup>2</sup><br>22 \$ |
| Description<br>errific two-bedroom apartment (110 m2) on Saksaganskogo.<br>uxury interior, modern furniture, 3 bathrooms (bathtub + shower),<br>ome cinema. Dedicated parking space in the yard. Registration |                                                           |                               |
| Building<br>2 floor of 5                                                                                                                                                                                      | Layout<br>Studio                                          | Renovation                    |

Published: 06.10.2022

Living Room: Flatscreen TV, Fold-out Sofa Set, Home Cinema

Master Bedroom 1: Double Bed, TV

Bedroom 4: Cabinet / Study, Children's Bedroom

Kitchen: Electric Oventop

Bathroom: 3 Bathrooms, Bathtub, Shower, Washing Machine