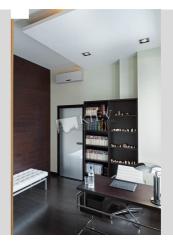

## id 1625

| ayout<br>ving Room<br>aster Bedroom 1<br>abinet / Study,<br>hildren's<br>edroom<br>Bathrooms                                                                                                                  | Total area<br>110 m <sup>2</sup>                          | Price<br>2,500 \$             |
|---------------------------------------------------------------------------------------------------------------------------------------------------------------------------------------------------------------|-----------------------------------------------------------|-------------------------------|
|                                                                                                                                                                                                               | 76 m <sup>2</sup> living room<br>8 m <sup>2</sup> kitchen | For 1 м <sup>2</sup><br>22 \$ |
| Description<br>errific two-bedroom apartment (110 m2) on Saksaganskogo.<br>uxury interior, modern furniture, 3 bathrooms (bathtub + shower),<br>ome cinema. Dedicated parking space in the yard. Registration |                                                           |                               |
| Building<br>2 floor of 5                                                                                                                                                                                      | Layout<br>Studio                                          | Renovation                    |

Published: 06.10.2022

Living Room: Flatscreen TV, Fold-out Sofa Set, Home Cinema

Master Bedroom 1: Double Bed, TV

Bedroom 4: Cabinet / Study, Children's Bedroom

Kitchen: Electric Oventop

Bathroom: 3 Bathrooms, Bathtub, Shower, Washing Machine