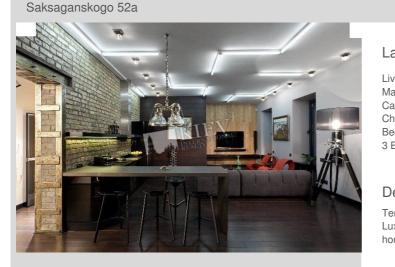

## id 1625

| ayout<br>ving Room<br>aster Bedroom 1<br>abinet / Study,<br>hildren's<br>edroom<br>Bathrooms                                                                                                                  | Total area<br>110 m <sup>2</sup>                          | Price<br>2,500 \$             |
|---------------------------------------------------------------------------------------------------------------------------------------------------------------------------------------------------------------|-----------------------------------------------------------|-------------------------------|
|                                                                                                                                                                                                               | 76 m <sup>2</sup> living room<br>8 m <sup>2</sup> kitchen | For 1 м <sup>2</sup><br>22 \$ |
| Description<br>errific two-bedroom apartment (110 m2) on Saksaganskogo.<br>uxury interior, modern furniture, 3 bathrooms (bathtub + shower),<br>ome cinema. Dedicated parking space in the yard. Registration |                                                           |                               |
| Building<br>2 floor of 5                                                                                                                                                                                      | Layout<br>Studio                                          | Renovation                    |

Published: 06.10.2022

Living Room: Flatscreen TV, Fold-out Sofa Set, Home Cinema

Master Bedroom 1: Double Bed, TV

Bedroom 4: Cabinet / Study, Children's Bedroom

Kitchen: Electric Oventop

Bathroom: 3 Bathrooms, Bathtub, Shower, Washing Machine