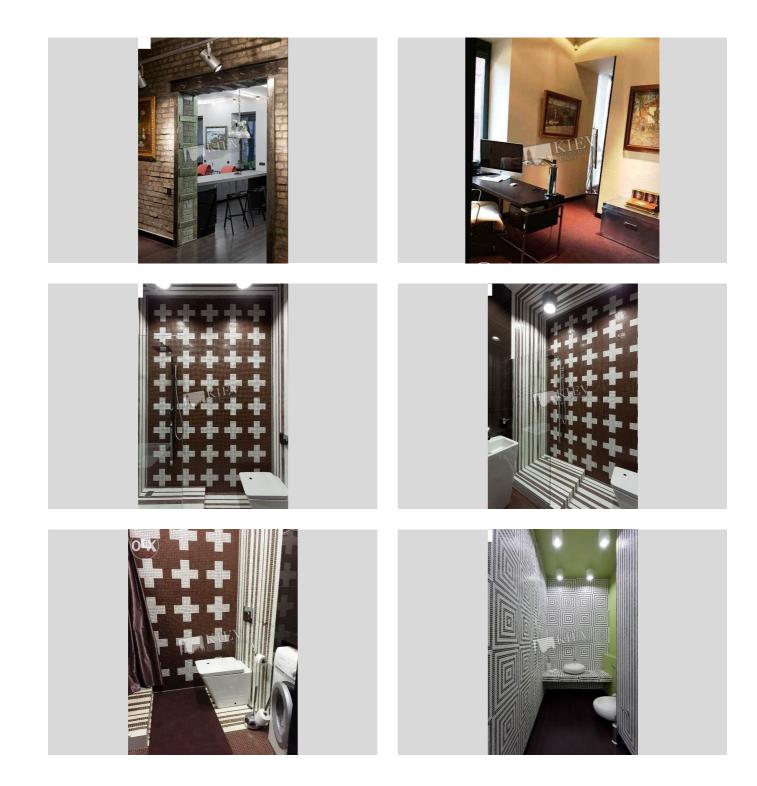

Published: 06.10.2022

Living Room: Flatscreen TV, Fold-out Sofa Set, Home Cinema

Master Bedroom 1: Double Bed, TV

Bedroom 4: Cabinet / Study, Children's Bedroom

Kitchen: Electric Oventop

Bathroom: 3 Bathrooms, Bathtub, Shower, Washing Machine

Balcony: No Balcony

Parking: Dedicated Parking Space (Yard)

Hot Deal: Hot Deal

Interior Condition: Brand New

Elevator: No

Communication: Cable TV, Wi-fi Internet Connection

Notes: