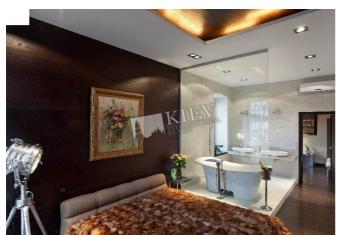

Published: 06.10.2022

Living Room: Flatscreen TV, Fold-out Sofa Set, Home Cinema

Master Bedroom 1: Double Bed, TV

Bedroom 4: Cabinet / Study, Children's Bedroom

Kitchen: Electric Oventop

Bathroom: 3 Bathrooms, Bathtub, Shower, Washing Machine