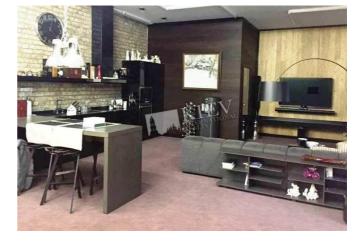

## id 1625

| ayout<br>ving Room<br>aster Bedroom 1<br>abinet / Study,<br>hildren's<br>edroom<br>Bathrooms                                                                                                                  | Total area<br>110 m <sup>2</sup>                          | Price<br>2,500 \$             |
|---------------------------------------------------------------------------------------------------------------------------------------------------------------------------------------------------------------|-----------------------------------------------------------|-------------------------------|
|                                                                                                                                                                                                               | 76 m <sup>2</sup> living room<br>8 m <sup>2</sup> kitchen | For 1 м <sup>2</sup><br>22 \$ |
| Description<br>errific two-bedroom apartment (110 m2) on Saksaganskogo.<br>uxury interior, modern furniture, 3 bathrooms (bathtub + shower),<br>ome cinema. Dedicated parking space in the yard. Registration |                                                           |                               |
| Building<br>2 floor of 5                                                                                                                                                                                      | Layout<br>Studio                                          | Renovation                    |

Published: 06.10.2022

Living Room: Flatscreen TV, Fold-out Sofa Set, Home Cinema

Master Bedroom 1: Double Bed, TV

Bedroom 4: Cabinet / Study, Children's Bedroom

Kitchen: Electric Oventop

Bathroom: 3 Bathrooms, Bathtub, Shower, Washing Machine