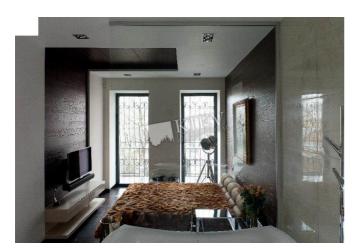

## id 1625

| ayout<br>ving Room<br>aster Bedroom 1<br>abinet / Study,<br>hildren's<br>edroom<br>Bathrooms                                                                                                                  | Total area<br>110 m <sup>2</sup>                          | Price<br>2,500 \$             |
|---------------------------------------------------------------------------------------------------------------------------------------------------------------------------------------------------------------|-----------------------------------------------------------|-------------------------------|
|                                                                                                                                                                                                               | 76 m <sup>2</sup> living room<br>8 m <sup>2</sup> kitchen | For 1 м <sup>2</sup><br>22 \$ |
| Description<br>errific two-bedroom apartment (110 m2) on Saksaganskogo.<br>uxury interior, modern furniture, 3 bathrooms (bathtub + shower),<br>ome cinema. Dedicated parking space in the yard. Registration |                                                           |                               |
| Building<br>2 floor of 5                                                                                                                                                                                      | Layout<br>Studio                                          | Renovation                    |

Published: 06.10.2022

Living Room: Flatscreen TV, Fold-out Sofa Set, Home Cinema

Master Bedroom 1: Double Bed, TV

Bedroom 4: Cabinet / Study, Children's Bedroom

Kitchen: Electric Oventop

Bathroom: 3 Bathrooms, Bathtub, Shower, Washing Machine