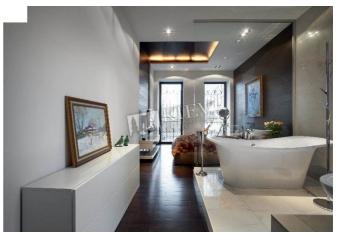

## id 1625

| ayout<br>ving Room<br>aster Bedroom 1<br>abinet / Study,<br>hildren's<br>edroom<br>Bathrooms                                                                                                                  | Total area<br>110 m <sup>2</sup>                          | Price<br>2,500 \$             |
|---------------------------------------------------------------------------------------------------------------------------------------------------------------------------------------------------------------|-----------------------------------------------------------|-------------------------------|
|                                                                                                                                                                                                               | 76 m <sup>2</sup> living room<br>8 m <sup>2</sup> kitchen | For 1 м <sup>2</sup><br>22 \$ |
| Description<br>errific two-bedroom apartment (110 m2) on Saksaganskogo.<br>uxury interior, modern furniture, 3 bathrooms (bathtub + shower),<br>ome cinema. Dedicated parking space in the yard. Registration |                                                           |                               |
| Building<br>2 floor of 5                                                                                                                                                                                      | Layout<br>Studio                                          | Renovation                    |

Published: 06.10.2022

Living Room: Flatscreen TV, Fold-out Sofa Set, Home Cinema

Master Bedroom 1: Double Bed, TV

Bedroom 4: Cabinet / Study, Children's Bedroom

Kitchen: Electric Oventop

Bathroom: 3 Bathrooms, Bathtub, Shower, Washing Machine