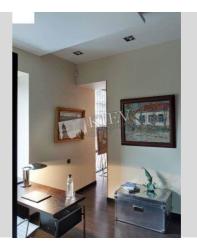

## id 1625

| ayout<br>ving Room<br>aster Bedroom 1<br>abinet / Study,<br>hildren's<br>edroom<br>Bathrooms                                                                                                                  | Total area<br>110 m <sup>2</sup>                          | Price<br>2,500 \$             |
|---------------------------------------------------------------------------------------------------------------------------------------------------------------------------------------------------------------|-----------------------------------------------------------|-------------------------------|
|                                                                                                                                                                                                               | 76 m <sup>2</sup> living room<br>8 m <sup>2</sup> kitchen | For 1 м <sup>2</sup><br>22 \$ |
| Description<br>errific two-bedroom apartment (110 m2) on Saksaganskogo.<br>uxury interior, modern furniture, 3 bathrooms (bathtub + shower),<br>ome cinema. Dedicated parking space in the yard. Registration |                                                           |                               |
| Building<br>2 floor of 5                                                                                                                                                                                      | Layout<br>Studio                                          | Renovation                    |

Published: 06.10.2022

Living Room: Flatscreen TV, Fold-out Sofa Set, Home Cinema

Master Bedroom 1: Double Bed, TV

Bedroom 4: Cabinet / Study, Children's Bedroom

Kitchen: Electric Oventop

Bathroom: 3 Bathrooms, Bathtub, Shower, Washing Machine