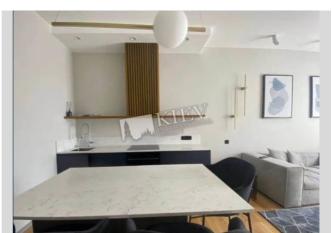

0 0

| Fyodorova 2a                                                                                                                                                                                                                                                                     |                                      |                                          | id<br>20482                                        |
|----------------------------------------------------------------------------------------------------------------------------------------------------------------------------------------------------------------------------------------------------------------------------------|--------------------------------------|------------------------------------------|----------------------------------------------------|
| <image/> <text></text>                                                                                                                                                                                                                                                           |                                      | Layout<br>(Unknown)                      | Price<br>1,500 \$<br>For 1 M <sup>2</sup><br>28 \$ |
| <ul> <li>Living Room: Flatscreen TV, Fold-out Sofa Set</li> <li>Master Bedroom 1: Double Bed, TV, Walk-in Closet</li> <li>Kitchen: Dining Room, Dishwasher, Electric Oventop</li> <li>Parking: Elevator Access - Directly to Underground Parking, Underground Parking</li> </ul> | District:<br>Kiev Center<br>Pechersk | Underground<br>Olympiiskaya ~ 16<br>mins | downtown                                           |