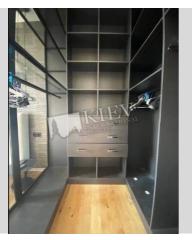

0 0

| Fyodorova 2a                                                                                                                                                                                                                                                                     |                                      |                                          | id<br>20482                                        |
|----------------------------------------------------------------------------------------------------------------------------------------------------------------------------------------------------------------------------------------------------------------------------------|--------------------------------------|------------------------------------------|----------------------------------------------------|
| <image/> <text></text>                                                                                                                                                                                                                                                           |                                      | Layout<br>(Unknown)                      | Price<br>1,500 \$<br>For 1 M <sup>2</sup><br>28 \$ |
| <ul> <li>Living Room: Flatscreen TV, Fold-out Sofa Set</li> <li>Master Bedroom 1: Double Bed, TV, Walk-in Closet</li> <li>Kitchen: Dining Room, Dishwasher, Electric Oventop</li> <li>Parking: Elevator Access - Directly to Underground Parking, Underground Parking</li> </ul> | District:<br>Kiev Center<br>Pechersk | Underground<br>Olympiiskaya ~ 16<br>mins | downtown                                           |