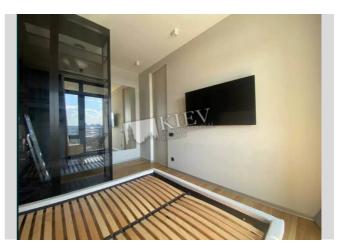

0 0

| Fyodorova 2a                                                                                                                                                                                                                                                                     |                                      |                                          | id<br>20482                                        |
|----------------------------------------------------------------------------------------------------------------------------------------------------------------------------------------------------------------------------------------------------------------------------------|--------------------------------------|------------------------------------------|----------------------------------------------------|
| <image/> <text></text>                                                                                                                                                                                                                                                           |                                      | Layout<br>(Unknown)                      | Price<br>1,500 \$<br>For 1 M <sup>2</sup><br>28 \$ |
| <ul> <li>Living Room: Flatscreen TV, Fold-out Sofa Set</li> <li>Master Bedroom 1: Double Bed, TV, Walk-in Closet</li> <li>Kitchen: Dining Room, Dishwasher, Electric Oventop</li> <li>Parking: Elevator Access - Directly to Underground Parking, Underground Parking</li> </ul> | District:<br>Kiev Center<br>Pechersk | Underground<br>Olympiiskaya ~ 16<br>mins | downtown                                           |