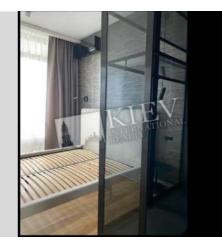

0 0

| Fyodorova 2a                                                                                                                                                                                                                                                                     |                                      |                                          | id<br>20482                                        |
|----------------------------------------------------------------------------------------------------------------------------------------------------------------------------------------------------------------------------------------------------------------------------------|--------------------------------------|------------------------------------------|----------------------------------------------------|
| <image/> <text></text>                                                                                                                                                                                                                                                           |                                      | Layout<br>(Unknown)                      | Price<br>1,500 \$<br>For 1 M <sup>2</sup><br>28 \$ |
| <ul> <li>Living Room: Flatscreen TV, Fold-out Sofa Set</li> <li>Master Bedroom 1: Double Bed, TV, Walk-in Closet</li> <li>Kitchen: Dining Room, Dishwasher, Electric Oventop</li> <li>Parking: Elevator Access - Directly to Underground Parking, Underground Parking</li> </ul> | District:<br>Kiev Center<br>Pechersk | Underground<br>Olympiiskaya ~ 16<br>mins | downtown                                           |