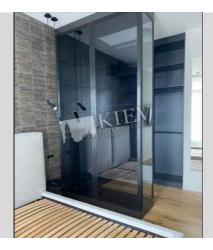

0 0

| Fyodorova 2a                                                                                                                                                                                                                                                                     |                                      |                                          | id<br>20482                                        |
|----------------------------------------------------------------------------------------------------------------------------------------------------------------------------------------------------------------------------------------------------------------------------------|--------------------------------------|------------------------------------------|----------------------------------------------------|
| <image/> <text></text>                                                                                                                                                                                                                                                           |                                      | Layout<br>(Unknown)                      | Price<br>1,500 \$<br>For 1 M <sup>2</sup><br>28 \$ |
| <ul> <li>Living Room: Flatscreen TV, Fold-out Sofa Set</li> <li>Master Bedroom 1: Double Bed, TV, Walk-in Closet</li> <li>Kitchen: Dining Room, Dishwasher, Electric Oventop</li> <li>Parking: Elevator Access - Directly to Underground Parking, Underground Parking</li> </ul> | District:<br>Kiev Center<br>Pechersk | Underground<br>Olympiiskaya ~ 16<br>mins | downtown                                           |