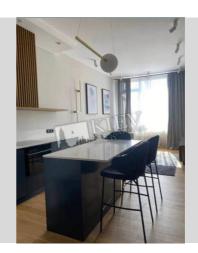

0 0

| Fyodorova 2a                                                                                                                                                                                                                                                                     |                                      |                                          | id<br>20482                                        |
|----------------------------------------------------------------------------------------------------------------------------------------------------------------------------------------------------------------------------------------------------------------------------------|--------------------------------------|------------------------------------------|----------------------------------------------------|
| <image/> <text></text>                                                                                                                                                                                                                                                           |                                      | Layout<br>(Unknown)                      | Price<br>1,500 \$<br>For 1 M <sup>2</sup><br>28 \$ |
| <ul> <li>Living Room: Flatscreen TV, Fold-out Sofa Set</li> <li>Master Bedroom 1: Double Bed, TV, Walk-in Closet</li> <li>Kitchen: Dining Room, Dishwasher, Electric Oventop</li> <li>Parking: Elevator Access - Directly to Underground Parking, Underground Parking</li> </ul> | District:<br>Kiev Center<br>Pechersk | Underground<br>Olympiiskaya ~ 16<br>mins | downtown                                           |