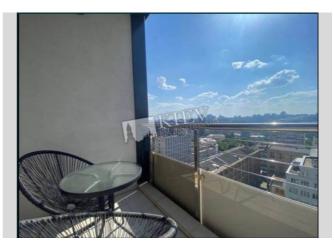

0 0

| Fyodorova 2a                                                                                                                                                                                                                                                                     |                                      |                                          | id<br>20482                                        |
|----------------------------------------------------------------------------------------------------------------------------------------------------------------------------------------------------------------------------------------------------------------------------------|--------------------------------------|------------------------------------------|----------------------------------------------------|
| <image/> <text></text>                                                                                                                                                                                                                                                           |                                      | Layout<br>(Unknown)                      | Price<br>1,500 \$<br>For 1 M <sup>2</sup><br>28 \$ |
| <ul> <li>Living Room: Flatscreen TV, Fold-out Sofa Set</li> <li>Master Bedroom 1: Double Bed, TV, Walk-in Closet</li> <li>Kitchen: Dining Room, Dishwasher, Electric Oventop</li> <li>Parking: Elevator Access - Directly to Underground Parking, Underground Parking</li> </ul> | District:<br>Kiev Center<br>Pechersk | Underground<br>Olympiiskaya ~ 16<br>mins | downtown                                           |