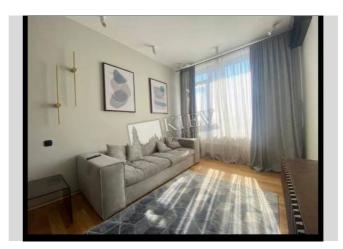

0 0

| Fyodorova 2a                                                                                                                                                                                                                                                                     |                                      |                                          | id<br>20482                                        |
|----------------------------------------------------------------------------------------------------------------------------------------------------------------------------------------------------------------------------------------------------------------------------------|--------------------------------------|------------------------------------------|----------------------------------------------------|
| <image/> <text></text>                                                                                                                                                                                                                                                           |                                      | Layout<br>(Unknown)                      | Price<br>1,500 \$<br>For 1 M <sup>2</sup><br>28 \$ |
| <ul> <li>Living Room: Flatscreen TV, Fold-out Sofa Set</li> <li>Master Bedroom 1: Double Bed, TV, Walk-in Closet</li> <li>Kitchen: Dining Room, Dishwasher, Electric Oventop</li> <li>Parking: Elevator Access - Directly to Underground Parking, Underground Parking</li> </ul> | District:<br>Kiev Center<br>Pechersk | Underground<br>Olympiiskaya ~ 16<br>mins | downtown                                           |