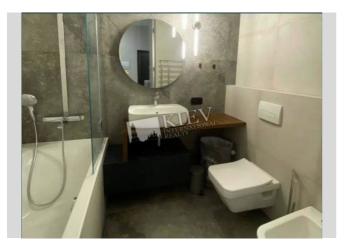

0 0

| Fyodorova 2a                                                                                                                                                                                                                                                                     |                                      |                                          | id<br>20482                                        |
|----------------------------------------------------------------------------------------------------------------------------------------------------------------------------------------------------------------------------------------------------------------------------------|--------------------------------------|------------------------------------------|----------------------------------------------------|
| <image/> <text></text>                                                                                                                                                                                                                                                           |                                      | Layout<br>(Unknown)                      | Price<br>1,500 \$<br>For 1 M <sup>2</sup><br>28 \$ |
| <ul> <li>Living Room: Flatscreen TV, Fold-out Sofa Set</li> <li>Master Bedroom 1: Double Bed, TV, Walk-in Closet</li> <li>Kitchen: Dining Room, Dishwasher, Electric Oventop</li> <li>Parking: Elevator Access - Directly to Underground Parking, Underground Parking</li> </ul> | District:<br>Kiev Center<br>Pechersk | Underground<br>Olympiiskaya ~ 16<br>mins | downtown                                           |