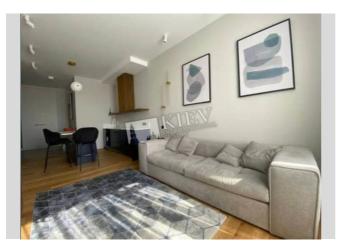

0 0

| Fyodorova 2a                                                                                                                                                                                                                                                                     |                                      |                                          | id<br>20482                                        |
|----------------------------------------------------------------------------------------------------------------------------------------------------------------------------------------------------------------------------------------------------------------------------------|--------------------------------------|------------------------------------------|----------------------------------------------------|
| <image/> <text></text>                                                                                                                                                                                                                                                           |                                      | Layout<br>(Unknown)                      | Price<br>1,500 \$<br>For 1 M <sup>2</sup><br>28 \$ |
| <ul> <li>Living Room: Flatscreen TV, Fold-out Sofa Set</li> <li>Master Bedroom 1: Double Bed, TV, Walk-in Closet</li> <li>Kitchen: Dining Room, Dishwasher, Electric Oventop</li> <li>Parking: Elevator Access - Directly to Underground Parking, Underground Parking</li> </ul> | District:<br>Kiev Center<br>Pechersk | Underground<br>Olympiiskaya ~ 16<br>mins | downtown                                           |