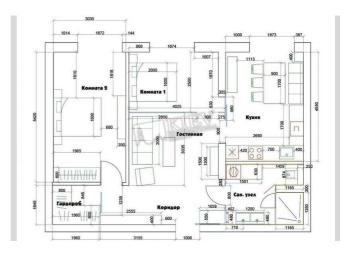

| Degtyarnaya 9                                                                                                                                    |                                                                                     |                                                                                                                              |                                                                                            | id<br>20315                                                              |  |
|--------------------------------------------------------------------------------------------------------------------------------------------------|-------------------------------------------------------------------------------------|------------------------------------------------------------------------------------------------------------------------------|--------------------------------------------------------------------------------------------|--------------------------------------------------------------------------|--|
|                                                                                                                                                  |                                                                                     | Layout<br>1 Bathroom                                                                                                         | Total area<br>73 m <sup>2</sup><br>m <sup>2</sup> living room<br>20 m <sup>2</sup> kitchen | 1,500 \$                                                                 |  |
|                                                                                                                                                  |                                                                                     | Description<br>Two-bedroom apartment (73 m2) on Degtyarnaya 9. Fully<br>renovated, furniture, bathroom. Underground parking. |                                                                                            |                                                                          |  |
|                                                                                                                                                  |                                                                                     | Building<br>2 floor of 7                                                                                                     | Layout<br>(Unknown)                                                                        | Renovation                                                               |  |
|                                                                                                                                                  | Published: 09.05.2022                                                               |                                                                                                                              |                                                                                            |                                                                          |  |
| Bathroom: 1 Bathroom, Shower<br>Balcony: No Balcony<br>Parking: Underground Parking Spot (additional<br>charge)<br>Interior Condition: Brand New | District:<br>Podil                                                                  | <b>Underground:</b><br>Kontraktova Square ~ 5 mins                                                                           |                                                                                            | Distance to downtown<br>Kiev:<br>Walking ~ 35 mins.<br>Driving ~ 13 mins |  |
|                                                                                                                                                  | LUKYANIVKA<br>ЛУК'ЯНІВКА<br>SHEVCHENKIVS'KYI<br>DISTRICT<br>ШЕВЧЕНКІВСЬКИЙ<br>РАЙОН | YURKOVYTSYA<br>ЮРКОВИЦЯ<br>Kontraktova plos<br>Контрактова г                                                                 | РОДІЛ                                                                                      | Survey Choroall                                                          |  |