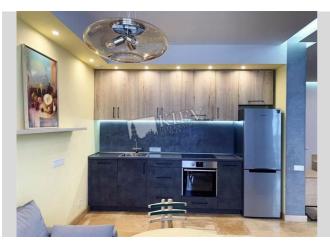

| Degtyarnaya 9                                                                                                                                    |                                                                                     |                                                                                                                              |                                                                                            | id<br>20315                                                              |  |
|--------------------------------------------------------------------------------------------------------------------------------------------------|-------------------------------------------------------------------------------------|------------------------------------------------------------------------------------------------------------------------------|--------------------------------------------------------------------------------------------|--------------------------------------------------------------------------|--|
|                                                                                                                                                  |                                                                                     | Layout<br>1 Bathroom                                                                                                         | Total area<br>73 m <sup>2</sup><br>m <sup>2</sup> living room<br>20 m <sup>2</sup> kitchen | 1,500 \$                                                                 |  |
|                                                                                                                                                  |                                                                                     | Description<br>Two-bedroom apartment (73 m2) on Degtyarnaya 9. Fully<br>renovated, furniture, bathroom. Underground parking. |                                                                                            |                                                                          |  |
|                                                                                                                                                  |                                                                                     | Building<br>2 floor of 7                                                                                                     | Layout<br>(Unknown)                                                                        | Renovation                                                               |  |
|                                                                                                                                                  | Published: 09.05.2022                                                               |                                                                                                                              |                                                                                            |                                                                          |  |
| Bathroom: 1 Bathroom, Shower<br>Balcony: No Balcony<br>Parking: Underground Parking Spot (additional<br>charge)<br>Interior Condition: Brand New | District:<br>Podil                                                                  | <b>Underground:</b><br>Kontraktova Square ~ 5 mins                                                                           |                                                                                            | Distance to downtown<br>Kiev:<br>Walking ~ 35 mins.<br>Driving ~ 13 mins |  |
|                                                                                                                                                  | LUKYANIVKA<br>ЛУК'ЯНІВКА<br>SHEVCHENKIVS'KYI<br>DISTRICT<br>ШЕВЧЕНКІВСЬКИЙ<br>РАЙОН | YURKOVYTSYA<br>ЮРКОВИЦЯ<br>Kontraktova plos<br>Контрактова г                                                                 | РОДІЛ                                                                                      | Survey Choroall                                                          |  |