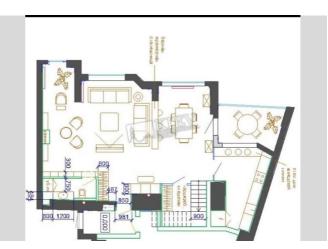

## Bogdana Hmelnitskogo 58a **ibiliti**

Google

Vokzalna " Вокзальна

| 1                                                                                                                                    |                                               |                                                                    |                                                         |
|--------------------------------------------------------------------------------------------------------------------------------------|-----------------------------------------------|--------------------------------------------------------------------|---------------------------------------------------------|
|                                                                                                                                      | Layout<br>3 Bathrooms                         | Total area<br>240 m <sup>2</sup><br>200 m <sup>2</sup> living room | Price<br>640,000 \$<br>For 1 m <sup>2</sup><br>2,666 \$ |
|                                                                                                                                      | 3-6 meters. Beautiful<br>Vladimirsky Cathedra | panoramic windows. To                                              | levels 240 m2. Ceilings<br>errace. View to the          |
|                                                                                                                                      | Building<br>16 floor of 17                    | Layout<br>Connected<br>Rooms                                       | Renovation                                              |
|                                                                                                                                      | Published: 13.12.2021                         |                                                                    |                                                         |
|                                                                                                                                      |                                               |                                                                    |                                                         |
| District                                                                                                                             |                                               | 3                                                                  | istance to<br>owntown Kiev:                             |
| Shevchenkovskii                                                                                                                      |                                               | W                                                                  | alking ~ 19 mins.<br>iving ~ 7 mins                     |
|                                                                                                                                      | Kopernika St                                  | Poshtova ploshcha "<br>Поштова площа                               | Рагк Bridge<br>Парковий міст                            |
| SHULIAVKA<br>WYJRBKA Politekhnichnyi instytut<br>Colifekuniuwa incrustytut<br>Colifekuniuwa incrustytut<br>Colifekuniuwa incrustytut |                                               |                                                                    |                                                         |
| Borshchahivska                                                                                                                       |                                               | Золоті рота<br>Zoloti vorota " Кі<br>Золоті ворота                 | eщатик Зага                                             |
|                                                                                                                                      |                                               |                                                                    | Arsenalna                                               |

РАМ'КІУЗНСНУМА ПАНЬКІВЩИНА

Bathroom: 3 Bathrooms

Balcony: Terrace

Parking: Underground Parking Spot (additional charge), Yard Parking

Interior Condition: Bare Walls

Elevator: Yes

Notes: