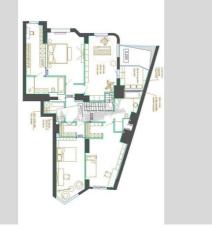

## Bogdana Hmelnitskogo 58a **ibiliti**

Google

Vokzalna " Вокзальна

| 1                                                                                                                                    |                                               |                                                                    |                                                         |
|--------------------------------------------------------------------------------------------------------------------------------------|-----------------------------------------------|--------------------------------------------------------------------|---------------------------------------------------------|
|                                                                                                                                      | Layout<br>3 Bathrooms                         | Total area<br>240 m <sup>2</sup><br>200 m <sup>2</sup> living room | Price<br>640,000 \$<br>For 1 m <sup>2</sup><br>2,666 \$ |
|                                                                                                                                      | 3-6 meters. Beautiful<br>Vladimirsky Cathedra | panoramic windows. To                                              | levels 240 m2. Ceilings<br>errace. View to the          |
|                                                                                                                                      | Building<br>16 floor of 17                    | Layout<br>Connected<br>Rooms                                       | Renovation                                              |
|                                                                                                                                      | Published: 13.12.2021                         |                                                                    |                                                         |
|                                                                                                                                      |                                               |                                                                    |                                                         |
| District                                                                                                                             |                                               | 3                                                                  | istance to<br>owntown Kiev:                             |
| Shevchenkovskii                                                                                                                      |                                               | W                                                                  | alking ~ 19 mins.<br>iving ~ 7 mins                     |
|                                                                                                                                      | Kopernika St                                  | Poshtova ploshcha "<br>Поштова площа                               | Рагк Bridge<br>Парковий міст                            |
| SHULIAVKA<br>WYJRBKA Politekhnichnyi instytut<br>Colifekuniuwa incrustytut<br>Colifekuniuwa incrustytut<br>Colifekuniuwa incrustytut |                                               |                                                                    |                                                         |
| Borshchahivska                                                                                                                       |                                               | Золоті рота<br>Zoloti vorota " Кі<br>Золоті ворота                 | eщатик Зага                                             |
|                                                                                                                                      |                                               |                                                                    | Arsenalna                                               |

РАМ'КІУЗНСНУМА ПАНЬКІВЩИНА

Bathroom: 3 Bathrooms

Balcony: Terrace

Parking: Underground Parking Spot (additional charge), Yard Parking

Interior Condition: Bare Walls

Elevator: Yes

Notes: