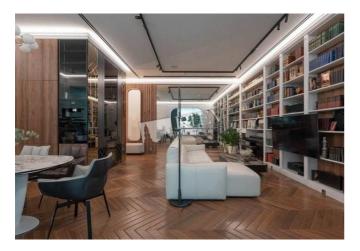

| Lipskaya 9 A                                               |           |                                                                      |                                                     |         | id<br>20295                   |
|------------------------------------------------------------|-----------|----------------------------------------------------------------------|-----------------------------------------------------|---------|-------------------------------|
|                                                            |           | Layout<br>1 Bathroom                                                 | Total are<br>106 m <sup>2</sup>                     | a       | Price<br>5,000 \$             |
|                                                            |           |                                                                      | m <sup>2</sup> living roo<br>m <sup>2</sup> kitchen | m       | For 1 м <sup>2</sup><br>47 \$ |
|                                                            |           | Description<br>One-bedroom apartment (106 m2) on Lipskaya 9 A. Fully |                                                     |         |                               |
|                                                            |           | renovated, furniture, 2                                              |                                                     |         |                               |
|                                                            |           | Building<br>3 floor of 6                                             | Layout<br>(Unknown)                                 |         | Renovation                    |
|                                                            |           |                                                                      |                                                     |         |                               |
|                                                            |           | Published: 09.12.2021                                                |                                                     |         |                               |
|                                                            |           |                                                                      |                                                     |         |                               |
| Bathroom: 1 Bathroom Furniture: Furniture Removal Possible | District: | Underground                                                          | l:                                                  | Distanc | e to downtown                 |