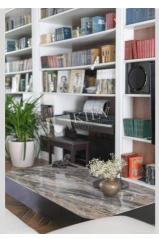

| Lipskaya 9 A                                               |           |                                                                      |                                                     |         | id<br>20295                   |
|------------------------------------------------------------|-----------|----------------------------------------------------------------------|-----------------------------------------------------|---------|-------------------------------|
|                                                            |           | Layout<br>1 Bathroom                                                 | Total are<br>106 m <sup>2</sup>                     | a       | Price<br>5,000 \$             |
|                                                            |           |                                                                      | m <sup>2</sup> living roo<br>m <sup>2</sup> kitchen | m       | For 1 м <sup>2</sup><br>47 \$ |
|                                                            |           | Description<br>One-bedroom apartment (106 m2) on Lipskaya 9 A. Fully |                                                     |         |                               |
|                                                            |           | renovated, furniture, 2                                              |                                                     |         |                               |
|                                                            |           | Building<br>3 floor of 6                                             | Layout<br>(Unknown)                                 |         | Renovation                    |
|                                                            |           |                                                                      |                                                     |         |                               |
|                                                            |           | Published: 09.12.2021                                                |                                                     |         |                               |
|                                                            |           |                                                                      |                                                     |         |                               |
| Bathroom: 1 Bathroom Furniture: Furniture Removal Possible | District: | Underground                                                          | l:                                                  | Distanc | e to downtown                 |