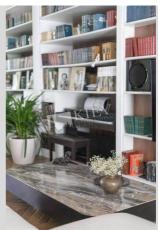

| Lipskaya 9 A                                               |           |                                                                      |                                                     |         | id<br>20295                   |
|------------------------------------------------------------|-----------|----------------------------------------------------------------------|-----------------------------------------------------|---------|-------------------------------|
|                                                            |           | Layout<br>1 Bathroom                                                 | Total are<br>106 m <sup>2</sup>                     | a       | Price<br>5,000 \$             |
|                                                            |           |                                                                      | m <sup>2</sup> living roo<br>m <sup>2</sup> kitchen | m       | For 1 м <sup>2</sup><br>47 \$ |
|                                                            |           | Description<br>One-bedroom apartment (106 m2) on Lipskaya 9 A. Fully |                                                     |         |                               |
|                                                            |           | renovated, furniture, 2                                              |                                                     |         |                               |
|                                                            |           | Building<br>3 floor of 6                                             | Layout<br>(Unknown)                                 |         | Renovation                    |
|                                                            |           |                                                                      |                                                     |         |                               |
|                                                            |           | Published: 09.12.2021                                                |                                                     |         |                               |
|                                                            |           |                                                                      |                                                     |         |                               |
| Bathroom: 1 Bathroom Furniture: Furniture Removal Possible | District: | Underground                                                          | l:                                                  | Distanc | e to downtown                 |