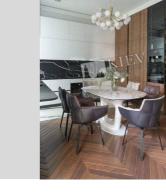

| Lipskaya 9 A                                               |           |                                                                      |                                                     |         | id<br>20295                   |
|------------------------------------------------------------|-----------|----------------------------------------------------------------------|-----------------------------------------------------|---------|-------------------------------|
|                                                            |           | Layout<br>1 Bathroom                                                 | Total are<br>106 m <sup>2</sup>                     | a       | Price<br>5,000 \$             |
|                                                            |           |                                                                      | m <sup>2</sup> living roo<br>m <sup>2</sup> kitchen | m       | For 1 м <sup>2</sup><br>47 \$ |
|                                                            |           | Description<br>One-bedroom apartment (106 m2) on Lipskaya 9 A. Fully |                                                     |         |                               |
|                                                            |           | renovated, furniture, 2                                              |                                                     |         |                               |
|                                                            |           | Building<br>3 floor of 6                                             | Layout<br>(Unknown)                                 |         | Renovation                    |
|                                                            |           |                                                                      |                                                     |         |                               |
|                                                            |           | Published: 09.12.2021                                                |                                                     |         |                               |
|                                                            |           |                                                                      |                                                     |         |                               |
| Bathroom: 1 Bathroom Furniture: Furniture Removal Possible | District: | Underground                                                          | l:                                                  | Distanc | e to downtown                 |