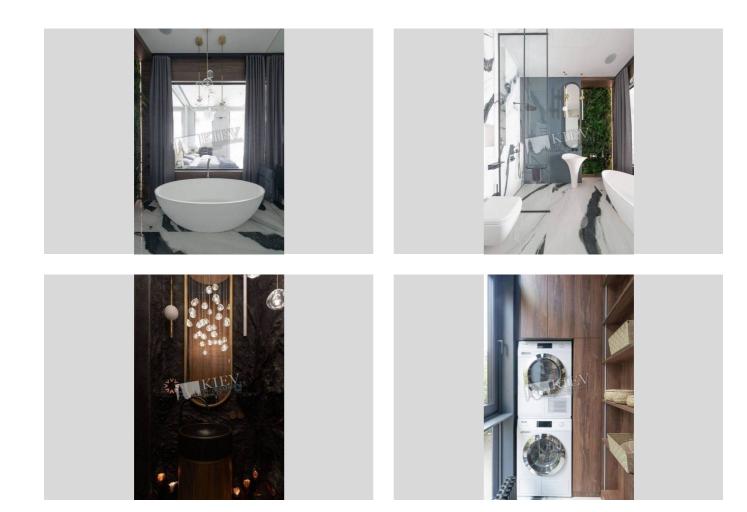

| Lipskaya 9 A                                               |           |                                                                      |                                                     |         | id<br>20295                   |
|------------------------------------------------------------|-----------|----------------------------------------------------------------------|-----------------------------------------------------|---------|-------------------------------|
|                                                            |           | Layout<br>1 Bathroom                                                 | Total are<br>106 m <sup>2</sup>                     | a       | Price<br>5,000 \$             |
|                                                            |           |                                                                      | m <sup>2</sup> living roo<br>m <sup>2</sup> kitchen | m       | For 1 м <sup>2</sup><br>47 \$ |
|                                                            |           | Description<br>One-bedroom apartment (106 m2) on Lipskaya 9 A. Fully |                                                     |         |                               |
|                                                            |           | renovated, furniture, 2                                              |                                                     |         |                               |
|                                                            |           | Building<br>3 floor of 6                                             | Layout<br>(Unknown)                                 |         | Renovation                    |
|                                                            |           |                                                                      |                                                     |         |                               |
|                                                            |           | Published: 09.12.2021                                                |                                                     |         |                               |
|                                                            |           |                                                                      |                                                     |         |                               |
| Bathroom: 1 Bathroom Furniture: Furniture Removal Possible | District: | Underground                                                          | l:                                                  | Distanc | e to downtown                 |