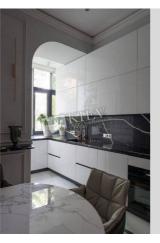

| Lipskaya 9 A                                               |           |                                                                      |                                                     |         | id<br>20295                   |
|------------------------------------------------------------|-----------|----------------------------------------------------------------------|-----------------------------------------------------|---------|-------------------------------|
|                                                            |           | Layout<br>1 Bathroom                                                 | Total are<br>106 m <sup>2</sup>                     | a       | Price<br>5,000 \$             |
|                                                            |           |                                                                      | m <sup>2</sup> living roo<br>m <sup>2</sup> kitchen | m       | For 1 м <sup>2</sup><br>47 \$ |
|                                                            |           | Description<br>One-bedroom apartment (106 m2) on Lipskaya 9 A. Fully |                                                     |         |                               |
|                                                            |           | renovated, furniture, 2                                              |                                                     |         |                               |
|                                                            |           | Building<br>3 floor of 6                                             | Layout<br>(Unknown)                                 |         | Renovation                    |
|                                                            |           |                                                                      |                                                     |         |                               |
|                                                            |           | Published: 09.12.2021                                                |                                                     |         |                               |
|                                                            |           |                                                                      |                                                     |         |                               |
| Bathroom: 1 Bathroom Furniture: Furniture Removal Possible | District: | Underground                                                          | l:                                                  | Distanc | e to downtown                 |