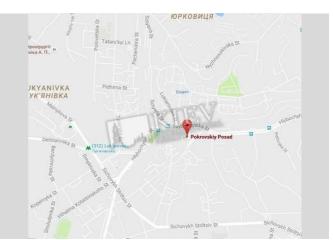

| Glubochitskaya 32A                                                                                                                                                                                                                                                                                                                                                                                                                                                                                            |                                                                                                 |                                                                                                                                                                           | id<br>15384                                                              |
|---------------------------------------------------------------------------------------------------------------------------------------------------------------------------------------------------------------------------------------------------------------------------------------------------------------------------------------------------------------------------------------------------------------------------------------------------------------------------------------------------------------|-------------------------------------------------------------------------------------------------|---------------------------------------------------------------------------------------------------------------------------------------------------------------------------|--------------------------------------------------------------------------|
|                                                                                                                                                                                                                                                                                                                                                                                                                                                                                                               |                                                                                                 | Total area<br>140 m <sup>2</sup><br>m <sup>2</sup> living room<br>m <sup>2</sup> kitchen<br>m apartment (140 m2) o<br>tt! Fully renovated, flatso<br>Jnderground parking. |                                                                          |
|                                                                                                                                                                                                                                                                                                                                                                                                                                                                                                               | Building<br>8 floor of 25<br>Published: 09.05.202                                               | Layout<br>Mixed Floor Plan                                                                                                                                                | Renovation                                                               |
| <ul> <li>Living Room: Flatscreen TV, L-Shaped Couch</li> <li>Master Bedroom 1: Double Bed, TV</li> <li>Bedroom 2: Guest Bedroom</li> <li>Kitchen: Dishwasher, Electric Oventop</li> <li>Bathroom: 2 Bathrooms, Bathtub, Heated Floors, Shower, Washing Machine</li> <li>Balcony: 1 Balcony</li> <li>Parking: Yard Parking</li> <li>Elevator: Yes</li> <li>Communication: Cable TV, Wi-fi Internet Connection</li> <li>Interior Condition: Brand New</li> <li>Residential Complex: Pokrovskiy Posad</li> </ul> | TYX SHIBKA KY<br>SH CYX BY TO ST RUCT<br>UES VER BOCKIN<br>PARON<br>PARON<br>Lukian<br>Tyx Bull | Underground:<br>Luk'yanivs'ka ~ 5 mins                                                                                                                                    | Distance to<br>downtown Kiev:<br>Walking ~ 40 mins.<br>Driving ~ 11 mins |