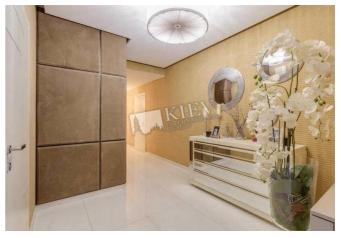

| Bulvar Tarasa Shevchenka 27B                                                                                                 |                                                |                                                                                                                                                                                                      | id<br>20024                                                                                                              |
|------------------------------------------------------------------------------------------------------------------------------|------------------------------------------------|------------------------------------------------------------------------------------------------------------------------------------------------------------------------------------------------------|--------------------------------------------------------------------------------------------------------------------------|
| <image/>                                                                                                                     | room, dining room, kit<br>include 2 rooms each | Total area<br>400 m <sup>2</sup><br>m <sup>2</sup> living room<br>m <sup>2</sup> kitchen<br>t in the "Diamant" club-t<br>chen, master bedroom -<br>+ guest bedroom; 4 bat<br>); Gym; 2 dressing roon | Price<br>13,000 \$<br>For 1 M <sup>2</sup><br>32 \$<br>ype house. Living<br>+ 2 nurseries, which<br>hrooms (3 with baths |
|                                                                                                                              | Building<br>8 floor of 25                      | Layout<br>Separated<br>Rooms                                                                                                                                                                         | Renovation                                                                                                               |
|                                                                                                                              | Published: 23.08.2021                          |                                                                                                                                                                                                      |                                                                                                                          |
| Living Room: Fireplace, Flatscreen TV, L-Shaped Couch<br>Master Bedroom 1: Double Bed, Ensuite Bathroom, TV, Walk-in Closet, | District:                                      | Underground:                                                                                                                                                                                         | Distance to                                                                                                              |