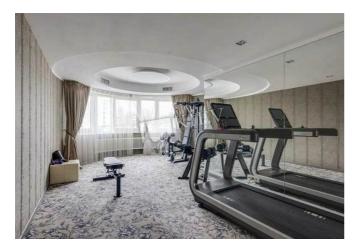

| Bulvar Tarasa Shevchenka 27B                                                                                                 |                                                |                                                                                                                                                                                                      | id<br>20024                                                                                                              |
|------------------------------------------------------------------------------------------------------------------------------|------------------------------------------------|------------------------------------------------------------------------------------------------------------------------------------------------------------------------------------------------------|--------------------------------------------------------------------------------------------------------------------------|
| <image/>                                                                                                                     | room, dining room, kit<br>include 2 rooms each | Total area<br>400 m <sup>2</sup><br>m <sup>2</sup> living room<br>m <sup>2</sup> kitchen<br>t in the "Diamant" club-t<br>chen, master bedroom -<br>+ guest bedroom; 4 bat<br>); Gym; 2 dressing roon | Price<br>13,000 \$<br>For 1 M <sup>2</sup><br>32 \$<br>ype house. Living<br>+ 2 nurseries, which<br>hrooms (3 with baths |
|                                                                                                                              | Building<br>8 floor of 25                      | Layout<br>Separated<br>Rooms                                                                                                                                                                         | Renovation                                                                                                               |
|                                                                                                                              | Published: 23.08.2021                          |                                                                                                                                                                                                      |                                                                                                                          |
| Living Room: Fireplace, Flatscreen TV, L-Shaped Couch<br>Master Bedroom 1: Double Bed, Ensuite Bathroom, TV, Walk-in Closet, | District:                                      | Underground:                                                                                                                                                                                         | Distance to                                                                                                              |