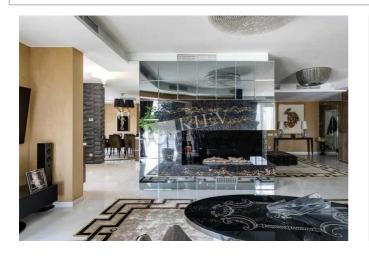

| Bulvar Tarasa Shevchenka 27B                                                                                                 |                                                |                                                                                                                                                                                                      | id<br>20024                                                                                                              |
|------------------------------------------------------------------------------------------------------------------------------|------------------------------------------------|------------------------------------------------------------------------------------------------------------------------------------------------------------------------------------------------------|--------------------------------------------------------------------------------------------------------------------------|
| <image/>                                                                                                                     | room, dining room, kit<br>include 2 rooms each | Total area<br>400 m <sup>2</sup><br>m <sup>2</sup> living room<br>m <sup>2</sup> kitchen<br>t in the "Diamant" club-t<br>chen, master bedroom -<br>+ guest bedroom; 4 bat<br>); Gym; 2 dressing roon | Price<br>13,000 \$<br>For 1 M <sup>2</sup><br>32 \$<br>ype house. Living<br>+ 2 nurseries, which<br>hrooms (3 with baths |
|                                                                                                                              | Building<br>8 floor of 25                      | Layout<br>Separated<br>Rooms                                                                                                                                                                         | Renovation                                                                                                               |
|                                                                                                                              | Published: 23.08.2021                          |                                                                                                                                                                                                      |                                                                                                                          |
| Living Room: Fireplace, Flatscreen TV, L-Shaped Couch<br>Master Bedroom 1: Double Bed, Ensuite Bathroom, TV, Walk-in Closet, | District:                                      | Underground:                                                                                                                                                                                         | Distance to                                                                                                              |

Writing Table

Bedroom 2: Children's Bedroom / Playroom

Bedroom 3: Children's Bedroom / Playroom

Bedroom 4: Guest Bedroom

Kitchen: Dining Room, Dishwasher, Electric Oventop

Bathroom: 1 Bathroom, 3 Bathrooms, Bathtub, Heated Floors, Jacuzzi, Shower, Washing Machine