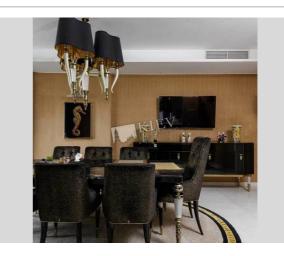

Writing Table

Bedroom 2: Children's Bedroom / Playroom

Bedroom 3: Children's Bedroom / Playroom

Bedroom 4: Guest Bedroom

Kitchen: Dining Room, Dishwasher, Electric Oventop

Bathroom: 1 Bathroom, 3 Bathrooms, Bathtub, Heated Floors, Jacuzzi, Shower, Washing Machine