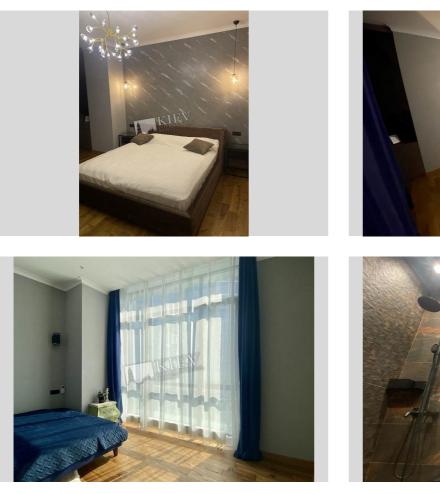

| Demeevskaya 33                                                                                                        |                                       |                                     |                                                                                             | id<br>19988                                                                                     |
|-----------------------------------------------------------------------------------------------------------------------|---------------------------------------|-------------------------------------|---------------------------------------------------------------------------------------------|-------------------------------------------------------------------------------------------------|
|                                                                                                                       |                                       | Layout<br>2 Bathrooms               | Total area<br>102 m <sup>2</sup><br>m <sup>2</sup> living room<br>20 m <sup>2</sup> kitchen | Price<br>565,000 \$<br>For 1 м <sup>2</sup><br>5,539 \$                                         |
|                                                                                                                       |                                       |                                     | ent (102 m2) on Demee<br>to balcony, 2 bathrooms<br><b>Layout</b><br>(Unknown)              |                                                                                                 |
|                                                                                                                       | Published: 31.07.2021                 |                                     |                                                                                             |                                                                                                 |
| Bathroom: 2 Bathrooms, Bathtub,<br>Shower<br>Furniture: Furniture Removal<br>Possible<br>Walk-in Closets: Two Walk-in | District:<br>Kiev Center Holosiivskiy | Underground:<br>Demiivs'ka ~ 6 mins | Distance to downtown<br>Kiev:<br>Walking ~ 1 hour 28 mins.<br>Driving ~ 19 mins             |                                                                                                 |
| Closets<br>Residential Complex: Park Avenue<br>Interior Condition: 1-2 Years Old                                      |                                       |                                     | HC FOS                                                                                      | ORNA HORA<br>OPHA FOPA<br>Wydubychi<br>Budyówi<br>Wydubychi<br>Budyówi<br>Map data ©2025 Google |