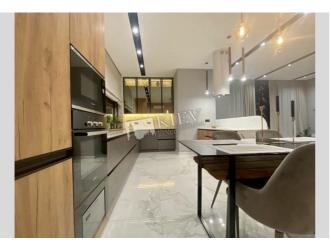

| Demeevskaya 33                                                                                                        |                                       |                                     |                                                                                             | id<br>19988                                                                                     |
|-----------------------------------------------------------------------------------------------------------------------|---------------------------------------|-------------------------------------|---------------------------------------------------------------------------------------------|-------------------------------------------------------------------------------------------------|
|                                                                                                                       |                                       | Layout<br>2 Bathrooms               | Total area<br>102 m <sup>2</sup><br>m <sup>2</sup> living room<br>20 m <sup>2</sup> kitchen | Price<br>565,000 \$<br>For 1 м <sup>2</sup><br>5,539 \$                                         |
|                                                                                                                       |                                       |                                     | ent (102 m2) on Demee<br>to balcony, 2 bathrooms<br><b>Layout</b><br>(Unknown)              |                                                                                                 |
|                                                                                                                       | Published: 31.07.2021                 |                                     |                                                                                             |                                                                                                 |
| Bathroom: 2 Bathrooms, Bathtub,<br>Shower<br>Furniture: Furniture Removal<br>Possible<br>Walk-in Closets: Two Walk-in | District:<br>Kiev Center Holosiivskiy | Underground:<br>Demiivs'ka ~ 6 mins | Distance to downtown<br>Kiev:<br>Walking ~ 1 hour 28 mins.<br>Driving ~ 19 mins             |                                                                                                 |
| Closets<br>Residential Complex: Park Avenue<br>Interior Condition: 1-2 Years Old                                      |                                       |                                     | HC FOS                                                                                      | ORNA HORA<br>OPHA FOPA<br>Wydubychi<br>Budyówi<br>Wydubychi<br>Budyówi<br>Map data ©2025 Google |