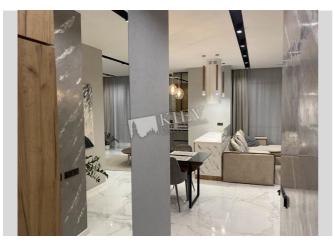

| Demeevskaya 33                                                                                                        |                                       |                                     |                                                                                             | id<br>19988                                                                                     |
|-----------------------------------------------------------------------------------------------------------------------|---------------------------------------|-------------------------------------|---------------------------------------------------------------------------------------------|-------------------------------------------------------------------------------------------------|
|                                                                                                                       |                                       | Layout<br>2 Bathrooms               | Total area<br>102 m <sup>2</sup><br>m <sup>2</sup> living room<br>20 m <sup>2</sup> kitchen | Price<br>565,000 \$<br>For 1 м <sup>2</sup><br>5,539 \$                                         |
|                                                                                                                       |                                       |                                     | ent (102 m2) on Demee<br>to balcony, 2 bathrooms<br><b>Layout</b><br>(Unknown)              |                                                                                                 |
|                                                                                                                       | Published: 31.07.2021                 |                                     |                                                                                             |                                                                                                 |
| Bathroom: 2 Bathrooms, Bathtub,<br>Shower<br>Furniture: Furniture Removal<br>Possible<br>Walk-in Closets: Two Walk-in | District:<br>Kiev Center Holosiivskiy | Underground:<br>Demiivs'ka ~ 6 mins | Distance to downtown<br>Kiev:<br>Walking ~ 1 hour 28 mins.<br>Driving ~ 19 mins             |                                                                                                 |
| Closets<br>Residential Complex: Park Avenue<br>Interior Condition: 1-2 Years Old                                      |                                       |                                     | HC FOS                                                                                      | ORNA HORA<br>OPHA FOPA<br>Wydubychi<br>Budyówi<br>Wydubychi<br>Budyówi<br>Map data ©2025 Google |