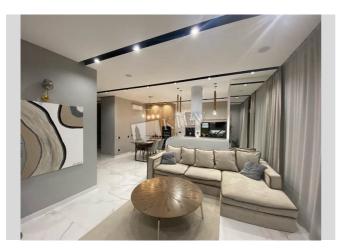

| Demeevskaya 33                                                                                                        |                                       |                                     |                                                                                             | id<br>19988                                                                                     |
|-----------------------------------------------------------------------------------------------------------------------|---------------------------------------|-------------------------------------|---------------------------------------------------------------------------------------------|-------------------------------------------------------------------------------------------------|
|                                                                                                                       |                                       | Layout<br>2 Bathrooms               | Total area<br>102 m <sup>2</sup><br>m <sup>2</sup> living room<br>20 m <sup>2</sup> kitchen | Price<br>565,000 \$<br>For 1 м <sup>2</sup><br>5,539 \$                                         |
|                                                                                                                       |                                       |                                     | ent (102 m2) on Demee<br>to balcony, 2 bathrooms<br><b>Layout</b><br>(Unknown)              |                                                                                                 |
|                                                                                                                       | Published: 31.07.2021                 |                                     |                                                                                             |                                                                                                 |
| Bathroom: 2 Bathrooms, Bathtub,<br>Shower<br>Furniture: Furniture Removal<br>Possible<br>Walk-in Closets: Two Walk-in | District:<br>Kiev Center Holosiivskiy | Underground:<br>Demiivs'ka ~ 6 mins | Distance to downtown<br>Kiev:<br>Walking ~ 1 hour 28 mins.<br>Driving ~ 19 mins             |                                                                                                 |
| Closets<br>Residential Complex: Park Avenue<br>Interior Condition: 1-2 Years Old                                      |                                       |                                     | HC FOS                                                                                      | ORNA HORA<br>OPHA FOPA<br>Wydubychi<br>Budyówi<br>Wydubychi<br>Budyówi<br>Map data ©2025 Google |