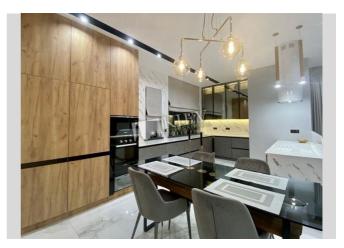

| Demeevskaya 33                                                                                                        |                                       |                                     |                                                                                             | id<br>19988                                                                                     |
|-----------------------------------------------------------------------------------------------------------------------|---------------------------------------|-------------------------------------|---------------------------------------------------------------------------------------------|-------------------------------------------------------------------------------------------------|
|                                                                                                                       |                                       | Layout<br>2 Bathrooms               | Total area<br>102 m <sup>2</sup><br>m <sup>2</sup> living room<br>20 m <sup>2</sup> kitchen | Price<br>565,000 \$<br>For 1 м <sup>2</sup><br>5,539 \$                                         |
|                                                                                                                       |                                       |                                     | ent (102 m2) on Demee<br>to balcony, 2 bathrooms<br><b>Layout</b><br>(Unknown)              |                                                                                                 |
|                                                                                                                       | Published: 31.07.2021                 |                                     |                                                                                             |                                                                                                 |
| Bathroom: 2 Bathrooms, Bathtub,<br>Shower<br>Furniture: Furniture Removal<br>Possible<br>Walk-in Closets: Two Walk-in | District:<br>Kiev Center Holosiivskiy | Underground:<br>Demiivs'ka ~ 6 mins | Distance to downtown<br>Kiev:<br>Walking ~ 1 hour 28 mins.<br>Driving ~ 19 mins             |                                                                                                 |
| Closets<br>Residential Complex: Park Avenue<br>Interior Condition: 1-2 Years Old                                      |                                       |                                     | HC FOS                                                                                      | ORNA HORA<br>OPHA FOPA<br>Wydubychi<br>Budyówi<br>Wydubychi<br>Budyówi<br>Map data ©2025 Google |