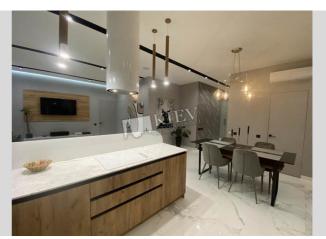

| Demeevskaya 33                                                                                                        |                                       |                                     |                                                                                             | id<br>19988                                                                                     |
|-----------------------------------------------------------------------------------------------------------------------|---------------------------------------|-------------------------------------|---------------------------------------------------------------------------------------------|-------------------------------------------------------------------------------------------------|
|                                                                                                                       |                                       | Layout<br>2 Bathrooms               | Total area<br>102 m <sup>2</sup><br>m <sup>2</sup> living room<br>20 m <sup>2</sup> kitchen | Price<br>565,000 \$<br>For 1 м <sup>2</sup><br>5,539 \$                                         |
|                                                                                                                       |                                       |                                     | ent (102 m2) on Demee<br>to balcony, 2 bathrooms<br><b>Layout</b><br>(Unknown)              |                                                                                                 |
|                                                                                                                       | Published: 31.07.2021                 |                                     |                                                                                             |                                                                                                 |
| Bathroom: 2 Bathrooms, Bathtub,<br>Shower<br>Furniture: Furniture Removal<br>Possible<br>Walk-in Closets: Two Walk-in | District:<br>Kiev Center Holosiivskiy | Underground:<br>Demiivs'ka ~ 6 mins | Distance to downtown<br>Kiev:<br>Walking ~ 1 hour 28 mins.<br>Driving ~ 19 mins             |                                                                                                 |
| Closets<br>Residential Complex: Park Avenue<br>Interior Condition: 1-2 Years Old                                      |                                       |                                     | HC FOS                                                                                      | ORNA HORA<br>OPHA FOPA<br>Wydubychi<br>Budyówi<br>Wydubychi<br>Budyówi<br>Map data ©2025 Google |