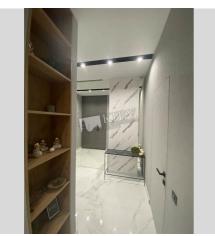

| Demeevskaya 33                                                                                                        |                                       |                                     |                                                                                             | id<br>19988                                                                                     |
|-----------------------------------------------------------------------------------------------------------------------|---------------------------------------|-------------------------------------|---------------------------------------------------------------------------------------------|-------------------------------------------------------------------------------------------------|
|                                                                                                                       |                                       | Layout<br>2 Bathrooms               | Total area<br>102 m <sup>2</sup><br>m <sup>2</sup> living room<br>20 m <sup>2</sup> kitchen | Price<br>565,000 \$<br>For 1 м <sup>2</sup><br>5,539 \$                                         |
|                                                                                                                       |                                       |                                     | ent (102 m2) on Demee<br>to balcony, 2 bathrooms<br><b>Layout</b><br>(Unknown)              |                                                                                                 |
|                                                                                                                       | Published: 31.07.2021                 |                                     |                                                                                             |                                                                                                 |
| Bathroom: 2 Bathrooms, Bathtub,<br>Shower<br>Furniture: Furniture Removal<br>Possible<br>Walk-in Closets: Two Walk-in | District:<br>Kiev Center Holosiivskiy | Underground:<br>Demiivs'ka ~ 6 mins | Distance to downtown<br>Kiev:<br>Walking ~ 1 hour 28 mins.<br>Driving ~ 19 mins             |                                                                                                 |
| Closets<br>Residential Complex: Park Avenue<br>Interior Condition: 1-2 Years Old                                      |                                       |                                     | HC FOS                                                                                      | ORNA HORA<br>OPHA FOPA<br>Wydubychi<br>Budyówi<br>Wydubychi<br>Budyówi<br>Map data ©2025 Google |