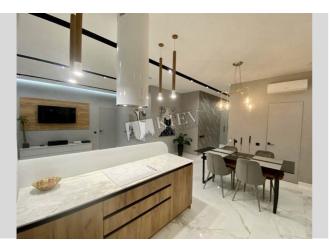

| Demeevskaya 33                                                                                                        |                                       |                                     |                                                                                             | id<br>19988                                                                                     |
|-----------------------------------------------------------------------------------------------------------------------|---------------------------------------|-------------------------------------|---------------------------------------------------------------------------------------------|-------------------------------------------------------------------------------------------------|
|                                                                                                                       |                                       | Layout<br>2 Bathrooms               | Total area<br>102 m <sup>2</sup><br>m <sup>2</sup> living room<br>20 m <sup>2</sup> kitchen | Price<br>565,000 \$<br>For 1 м <sup>2</sup><br>5,539 \$                                         |
|                                                                                                                       |                                       |                                     | ent (102 m2) on Demee<br>to balcony, 2 bathrooms<br><b>Layout</b><br>(Unknown)              |                                                                                                 |
|                                                                                                                       | Published: 31.07.2021                 |                                     |                                                                                             |                                                                                                 |
| Bathroom: 2 Bathrooms, Bathtub,<br>Shower<br>Furniture: Furniture Removal<br>Possible<br>Walk-in Closets: Two Walk-in | District:<br>Kiev Center Holosiivskiy | Underground:<br>Demiivs'ka ~ 6 mins | Distance to downtown<br>Kiev:<br>Walking ~ 1 hour 28 mins.<br>Driving ~ 19 mins             |                                                                                                 |
| Closets<br>Residential Complex: Park Avenue<br>Interior Condition: 1-2 Years Old                                      |                                       |                                     | HC FOS                                                                                      | ORNA HORA<br>OPHA FOPA<br>Wydubychi<br>Budyówi<br>Wydubychi<br>Budyówi<br>Map data ©2025 Google |