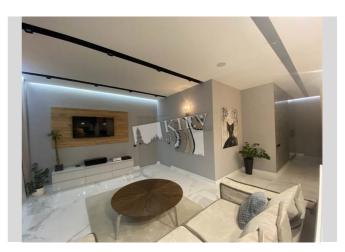

| Demeevskaya 33                                                                                                        |                                       |                                     |                                                                                             | id<br>19988                                                                                     |
|-----------------------------------------------------------------------------------------------------------------------|---------------------------------------|-------------------------------------|---------------------------------------------------------------------------------------------|-------------------------------------------------------------------------------------------------|
|                                                                                                                       |                                       | Layout<br>2 Bathrooms               | Total area<br>102 m <sup>2</sup><br>m <sup>2</sup> living room<br>20 m <sup>2</sup> kitchen | Price<br>565,000 \$<br>For 1 м <sup>2</sup><br>5,539 \$                                         |
|                                                                                                                       |                                       |                                     | ent (102 m2) on Demee<br>to balcony, 2 bathrooms<br><b>Layout</b><br>(Unknown)              |                                                                                                 |
|                                                                                                                       | Published: 31.07.2021                 |                                     |                                                                                             |                                                                                                 |
| Bathroom: 2 Bathrooms, Bathtub,<br>Shower<br>Furniture: Furniture Removal<br>Possible<br>Walk-in Closets: Two Walk-in | District:<br>Kiev Center Holosiivskiy | Underground:<br>Demiivs'ka ~ 6 mins | Distance to downtown<br>Kiev:<br>Walking ~ 1 hour 28 mins.<br>Driving ~ 19 mins             |                                                                                                 |
| Closets<br>Residential Complex: Park Avenue<br>Interior Condition: 1-2 Years Old                                      |                                       |                                     | HC FOS                                                                                      | ORNA HORA<br>OPHA FOPA<br>Wydubychi<br>Budyówi<br>Wydubychi<br>Budyówi<br>Map data ©2025 Google |