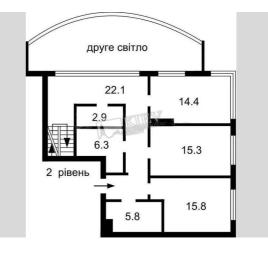

| Bazhana 1 A                                                                                                                                          |                     |                                                                                                                                                                                                                                                                                                                                                                                                                                                                                                                                                                                                                                                                                                                                                                                                                                                                                                                                                                                                                                                                                                                                                                                                                                                                                                                                                                                                                                                                                                                                                                                                                                                                                                                                                                                                                                                                                                                                                                                                                                                                                                                                |                                                                                                                                                                                                                                                                                                                                                                                                                                                                                                                                                                                                                                                                                                                                                                                                                                                                                                                                                                                                                                                                                                                                                                                                                                                                                                                                                                                                                                                                                                                                                                                                                                                                                                                                                                                                                                                                                                                                                                                                                                                                                                                                                                                                                                                                                                                                                                                                                                                                                                                                                                                                                                                                                                                                                                                                                                                                                                                             | id<br>19798                                                                         |
|------------------------------------------------------------------------------------------------------------------------------------------------------|---------------------|--------------------------------------------------------------------------------------------------------------------------------------------------------------------------------------------------------------------------------------------------------------------------------------------------------------------------------------------------------------------------------------------------------------------------------------------------------------------------------------------------------------------------------------------------------------------------------------------------------------------------------------------------------------------------------------------------------------------------------------------------------------------------------------------------------------------------------------------------------------------------------------------------------------------------------------------------------------------------------------------------------------------------------------------------------------------------------------------------------------------------------------------------------------------------------------------------------------------------------------------------------------------------------------------------------------------------------------------------------------------------------------------------------------------------------------------------------------------------------------------------------------------------------------------------------------------------------------------------------------------------------------------------------------------------------------------------------------------------------------------------------------------------------------------------------------------------------------------------------------------------------------------------------------------------------------------------------------------------------------------------------------------------------------------------------------------------------------------------------------------------------|-----------------------------------------------------------------------------------------------------------------------------------------------------------------------------------------------------------------------------------------------------------------------------------------------------------------------------------------------------------------------------------------------------------------------------------------------------------------------------------------------------------------------------------------------------------------------------------------------------------------------------------------------------------------------------------------------------------------------------------------------------------------------------------------------------------------------------------------------------------------------------------------------------------------------------------------------------------------------------------------------------------------------------------------------------------------------------------------------------------------------------------------------------------------------------------------------------------------------------------------------------------------------------------------------------------------------------------------------------------------------------------------------------------------------------------------------------------------------------------------------------------------------------------------------------------------------------------------------------------------------------------------------------------------------------------------------------------------------------------------------------------------------------------------------------------------------------------------------------------------------------------------------------------------------------------------------------------------------------------------------------------------------------------------------------------------------------------------------------------------------------------------------------------------------------------------------------------------------------------------------------------------------------------------------------------------------------------------------------------------------------------------------------------------------------------------------------------------------------------------------------------------------------------------------------------------------------------------------------------------------------------------------------------------------------------------------------------------------------------------------------------------------------------------------------------------------------------------------------------------------------------------------------------------------------|-------------------------------------------------------------------------------------|
|                                                                                                                                                      |                     | Layout                                                                                                                                                                                                                                                                                                                                                                                                                                                                                                                                                                                                                                                                                                                                                                                                                                                                                                                                                                                                                                                                                                                                                                                                                                                                                                                                                                                                                                                                                                                                                                                                                                                                                                                                                                                                                                                                                                                                                                                                                                                                                                                         | Total area<br>201 m <sup>2</sup><br>m <sup>2</sup> living room                                                                                                                                                                                                                                                                                                                                                                                                                                                                                                                                                                                                                                                                                                                                                                                                                                                                                                                                                                                                                                                                                                                                                                                                                                                                                                                                                                                                                                                                                                                                                                                                                                                                                                                                                                                                                                                                                                                                                                                                                                                                                                                                                                                                                                                                                                                                                                                                                                                                                                                                                                                                                                                                                                                                                                                                                                                              | Price<br>380,000 \$<br>For 1 м <sup>2</sup>                                         |
|                                                                                                                                                      |                     | Description<br>Three-bedroom apart<br>Zarechny. Bare walls<br>Building<br>24 floor of 25<br>Published: 24.05.202                                                                                                                                                                                                                                                                                                                                                                                                                                                                                                                                                                                                                                                                                                                                                                                                                                                                                                                                                                                                                                                                                                                                                                                                                                                                                                                                                                                                                                                                                                                                                                                                                                                                                                                                                                                                                                                                                                                                                                                                               | 50 m <sup>2</sup> kitchen<br>ment (201 m2) on Baa<br>no furniture. Undergr<br>Layout<br>(Unknown)                                                                                                                                                                                                                                                                                                                                                                                                                                                                                                                                                                                                                                                                                                                                                                                                                                                                                                                                                                                                                                                                                                                                                                                                                                                                                                                                                                                                                                                                                                                                                                                                                                                                                                                                                                                                                                                                                                                                                                                                                                                                                                                                                                                                                                                                                                                                                                                                                                                                                                                                                                                                                                                                                                                                                                                                                           | 1,890 \$                                                                            |
| Furniture: No Furniture<br>Parking: Underground Parking Spot (additional charge)<br>Residential Complex: Zarechnyj<br>Interior Condition: Bare Walls | Distric<br>Left ban |                                                                                                                                                                                                                                                                                                                                                                                                                                                                                                                                                                                                                                                                                                                                                                                                                                                                                                                                                                                                                                                                                                                                                                                                                                                                                                                                                                                                                                                                                                                                                                                                                                                                                                                                                                                                                                                                                                                                                                                                                                                                                                                                | nown) ~ 26 mins                                                                                                                                                                                                                                                                                                                                                                                                                                                                                                                                                                                                                                                                                                                                                                                                                                                                                                                                                                                                                                                                                                                                                                                                                                                                                                                                                                                                                                                                                                                                                                                                                                                                                                                                                                                                                                                                                                                                                                                                                                                                                                                                                                                                                                                                                                                                                                                                                                                                                                                                                                                                                                                                                                                                                                                                                                                                                                             | Distance to<br>downtown Kiev:<br>Walking ~ 2 hours 52<br>mins.<br>Driving ~ 27 mins |
|                                                                                                                                                      | Google              | Approximation of the second se | POTNATY<br>Dark Common<br>Potnaty<br>Potnaty<br>Potnaty<br>Potnaty<br>Potnaty<br>Potnaty<br>Potnaty<br>Potnaty<br>Potnaty<br>Potnaty<br>Potnaty<br>Potnaty<br>Potnaty<br>Potnaty<br>Potnaty<br>Potnaty<br>Potnaty<br>Potnaty<br>Potnaty<br>Potnaty<br>Potnaty<br>Potnaty<br>Potnaty<br>Potnaty<br>Potnaty<br>Potnaty<br>Potnaty<br>Potnaty<br>Potnaty<br>Potnaty<br>Potnaty<br>Potnaty<br>Potnaty<br>Potnaty<br>Potnaty<br>Potnaty<br>Potnaty<br>Potnaty<br>Potnaty<br>Potnaty<br>Potnaty<br>Potnaty<br>Potnaty<br>Potnaty<br>Potnaty<br>Potnaty<br>Potnaty<br>Potnaty<br>Potnaty<br>Potnaty<br>Potnaty<br>Potnaty<br>Potnaty<br>Potnaty<br>Potnaty<br>Potnaty<br>Potnaty<br>Potnaty<br>Potnaty<br>Potnaty<br>Potnaty<br>Potnaty<br>Potnaty<br>Potnaty<br>Potnaty<br>Potnaty<br>Potnaty<br>Potnaty<br>Potnaty<br>Potnaty<br>Potnaty<br>Potnaty<br>Potnaty<br>Potnaty<br>Potnaty<br>Potnaty<br>Potnaty<br>Potnaty<br>Potnaty<br>Potnaty<br>Potnaty<br>Potnaty<br>Potnaty<br>Potnaty<br>Potnaty<br>Potnaty<br>Potnaty<br>Potnaty<br>Potnaty<br>Potnaty<br>Potnaty<br>Potnaty<br>Potnaty<br>Potnaty<br>Potnaty<br>Potnaty<br>Potnaty<br>Potnaty<br>Potnaty<br>Potnaty<br>Potnaty<br>Potnaty<br>Potnaty<br>Potnaty<br>Potnaty<br>Potnaty<br>Potnaty<br>Potnaty<br>Potnaty<br>Potnaty<br>Potnaty<br>Potnaty<br>Potnaty<br>Potnaty<br>Potnaty<br>Potnaty<br>Potnaty<br>Potnaty<br>Potnaty<br>Potnaty<br>Potnaty<br>Potnaty<br>Potnaty<br>Potnaty<br>Potnaty<br>Potnaty<br>Potnaty<br>Potnaty<br>Potnaty<br>Potnaty<br>Potnaty<br>Potnaty<br>Potnaty<br>Potnaty<br>Potnaty<br>Potnaty<br>Potnaty<br>Potnaty<br>Potnaty<br>Potnaty<br>Potnaty<br>Potnaty<br>Potnaty<br>Potnaty<br>Potnaty<br>Potnaty<br>Potnaty<br>Potnaty<br>Potnaty<br>Potnaty<br>Potnaty<br>Potnaty<br>Potnaty<br>Potnaty<br>Potnaty<br>Potnaty<br>Potnaty<br>Potnaty<br>Potnaty<br>Potnaty<br>Potnaty<br>Potnaty<br>Potnaty<br>Potnaty<br>Potnaty<br>Potnaty<br>Potnaty<br>Potnaty<br>Potnaty<br>Potnaty<br>Potnaty<br>Potnaty<br>Potnaty<br>Potnaty<br>Potnaty<br>Potnaty<br>Potnaty<br>Potnaty<br>Potnaty<br>Potnaty<br>Potnaty<br>Potnaty<br>Potnaty<br>Potnaty<br>Potnaty<br>Potnaty<br>Potnaty<br>Potnaty<br>Potnaty<br>Potnaty<br>Potnaty<br>Potnaty<br>Potnaty<br>Potnaty<br>Potnaty<br>Potnaty<br>Potnaty<br>Potnaty<br>Potnaty<br>Potnaty<br>Potnaty<br>Potnaty<br>Potnaty<br>Potnaty<br>Potnaty<br>Potnaty<br>Potnaty<br>Potnaty<br>Potnaty<br>Potnaty<br>Potnaty<br>Potnaty<br>Potnaty<br>Potnaty<br>Potnaty<br>Potnaty<br>Potnaty<br>Potnaty<br>Potnaty<br>Potnaty<br>Potnaty<br>Potnaty<br>Potnaty<br>Potnaty<br>Potnaty<br>Potnaty<br>Potnaty<br>Potnaty<br>Potnaty<br>Potnaty<br>Potnaty<br>Potnaty<br>Potnaty<br>Potnaty<br>Potnaty<br>Potnaty<br>Potnaty<br>Potnaty<br>Potnaty<br>Potnaty<br>Potnaty<br>Potnaty<br>Potnaty<br>Potnaty<br>Potnaty<br>Potnaty<br>Potnaty<br>Potnaty<br>Potnaty<br>Potnaty<br>Potnaty<br>Potnaty<br>Potnaty<br>Po |                                                                                     |