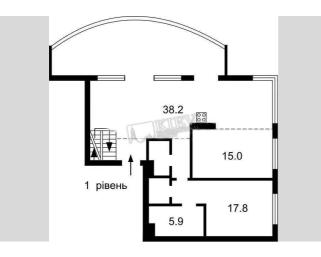

| Bazhana 1 A                                                                                                                                          |                     |                                                                                                                                                                                                                                                                                                                                                                                                                                                                                                                                                                                                                                                                                                                                                                                                                                                                                                                                                                                                                                                                                                                                                                                                                                                                                                                                                                                                                                                                                                                                                                                                                                                                                                                                                                                                                                                                                                                                                                                                                                                                                                                                |                                                                                                                                                                                                                                                                                                                                                                                                                                                                                                                                                                                                                                                                                                                                                                                                                                                                                                                                                                                                                                                                                                                                                                                                                                                                                                                                                                                                                                                                                                                                                                                                                                                                                                                                                                                                                                                                                                                                                                                                                                                                                                                                                                                                                                                                                                                                                                                                                                                                                                                                                                                                                                                                                                                                                                                                                                                                                                                             | id<br>19798                                                                         |
|------------------------------------------------------------------------------------------------------------------------------------------------------|---------------------|--------------------------------------------------------------------------------------------------------------------------------------------------------------------------------------------------------------------------------------------------------------------------------------------------------------------------------------------------------------------------------------------------------------------------------------------------------------------------------------------------------------------------------------------------------------------------------------------------------------------------------------------------------------------------------------------------------------------------------------------------------------------------------------------------------------------------------------------------------------------------------------------------------------------------------------------------------------------------------------------------------------------------------------------------------------------------------------------------------------------------------------------------------------------------------------------------------------------------------------------------------------------------------------------------------------------------------------------------------------------------------------------------------------------------------------------------------------------------------------------------------------------------------------------------------------------------------------------------------------------------------------------------------------------------------------------------------------------------------------------------------------------------------------------------------------------------------------------------------------------------------------------------------------------------------------------------------------------------------------------------------------------------------------------------------------------------------------------------------------------------------|-----------------------------------------------------------------------------------------------------------------------------------------------------------------------------------------------------------------------------------------------------------------------------------------------------------------------------------------------------------------------------------------------------------------------------------------------------------------------------------------------------------------------------------------------------------------------------------------------------------------------------------------------------------------------------------------------------------------------------------------------------------------------------------------------------------------------------------------------------------------------------------------------------------------------------------------------------------------------------------------------------------------------------------------------------------------------------------------------------------------------------------------------------------------------------------------------------------------------------------------------------------------------------------------------------------------------------------------------------------------------------------------------------------------------------------------------------------------------------------------------------------------------------------------------------------------------------------------------------------------------------------------------------------------------------------------------------------------------------------------------------------------------------------------------------------------------------------------------------------------------------------------------------------------------------------------------------------------------------------------------------------------------------------------------------------------------------------------------------------------------------------------------------------------------------------------------------------------------------------------------------------------------------------------------------------------------------------------------------------------------------------------------------------------------------------------------------------------------------------------------------------------------------------------------------------------------------------------------------------------------------------------------------------------------------------------------------------------------------------------------------------------------------------------------------------------------------------------------------------------------------------------------------------------------------|-------------------------------------------------------------------------------------|
|                                                                                                                                                      |                     | Layout                                                                                                                                                                                                                                                                                                                                                                                                                                                                                                                                                                                                                                                                                                                                                                                                                                                                                                                                                                                                                                                                                                                                                                                                                                                                                                                                                                                                                                                                                                                                                                                                                                                                                                                                                                                                                                                                                                                                                                                                                                                                                                                         | Total area<br>201 m <sup>2</sup><br>m <sup>2</sup> living room                                                                                                                                                                                                                                                                                                                                                                                                                                                                                                                                                                                                                                                                                                                                                                                                                                                                                                                                                                                                                                                                                                                                                                                                                                                                                                                                                                                                                                                                                                                                                                                                                                                                                                                                                                                                                                                                                                                                                                                                                                                                                                                                                                                                                                                                                                                                                                                                                                                                                                                                                                                                                                                                                                                                                                                                                                                              | Price<br>380,000 \$<br>For 1 м <sup>2</sup>                                         |
|                                                                                                                                                      |                     | Description<br>Three-bedroom apart<br>Zarechny. Bare walls<br>Building<br>24 floor of 25<br>Published: 24.05.202                                                                                                                                                                                                                                                                                                                                                                                                                                                                                                                                                                                                                                                                                                                                                                                                                                                                                                                                                                                                                                                                                                                                                                                                                                                                                                                                                                                                                                                                                                                                                                                                                                                                                                                                                                                                                                                                                                                                                                                                               | 50 m <sup>2</sup> kitchen<br>ment (201 m2) on Baa<br>no furniture. Undergr<br>Layout<br>(Unknown)                                                                                                                                                                                                                                                                                                                                                                                                                                                                                                                                                                                                                                                                                                                                                                                                                                                                                                                                                                                                                                                                                                                                                                                                                                                                                                                                                                                                                                                                                                                                                                                                                                                                                                                                                                                                                                                                                                                                                                                                                                                                                                                                                                                                                                                                                                                                                                                                                                                                                                                                                                                                                                                                                                                                                                                                                           | 1,890 \$                                                                            |
| Furniture: No Furniture<br>Parking: Underground Parking Spot (additional charge)<br>Residential Complex: Zarechnyj<br>Interior Condition: Bare Walls | Distric<br>Left ban |                                                                                                                                                                                                                                                                                                                                                                                                                                                                                                                                                                                                                                                                                                                                                                                                                                                                                                                                                                                                                                                                                                                                                                                                                                                                                                                                                                                                                                                                                                                                                                                                                                                                                                                                                                                                                                                                                                                                                                                                                                                                                                                                | nown) ~ 26 mins                                                                                                                                                                                                                                                                                                                                                                                                                                                                                                                                                                                                                                                                                                                                                                                                                                                                                                                                                                                                                                                                                                                                                                                                                                                                                                                                                                                                                                                                                                                                                                                                                                                                                                                                                                                                                                                                                                                                                                                                                                                                                                                                                                                                                                                                                                                                                                                                                                                                                                                                                                                                                                                                                                                                                                                                                                                                                                             | Distance to<br>downtown Kiev:<br>Walking ~ 2 hours 52<br>mins.<br>Driving ~ 27 mins |
|                                                                                                                                                      | Google              | Approximation of the second se | POTNATY<br>Dark Common<br>Potnaty<br>Potnaty<br>Potnaty<br>Potnaty<br>Potnaty<br>Potnaty<br>Potnaty<br>Potnaty<br>Potnaty<br>Potnaty<br>Potnaty<br>Potnaty<br>Potnaty<br>Potnaty<br>Potnaty<br>Potnaty<br>Potnaty<br>Potnaty<br>Potnaty<br>Potnaty<br>Potnaty<br>Potnaty<br>Potnaty<br>Potnaty<br>Potnaty<br>Potnaty<br>Potnaty<br>Potnaty<br>Potnaty<br>Potnaty<br>Potnaty<br>Potnaty<br>Potnaty<br>Potnaty<br>Potnaty<br>Potnaty<br>Potnaty<br>Potnaty<br>Potnaty<br>Potnaty<br>Potnaty<br>Potnaty<br>Potnaty<br>Potnaty<br>Potnaty<br>Potnaty<br>Potnaty<br>Potnaty<br>Potnaty<br>Potnaty<br>Potnaty<br>Potnaty<br>Potnaty<br>Potnaty<br>Potnaty<br>Potnaty<br>Potnaty<br>Potnaty<br>Potnaty<br>Potnaty<br>Potnaty<br>Potnaty<br>Potnaty<br>Potnaty<br>Potnaty<br>Potnaty<br>Potnaty<br>Potnaty<br>Potnaty<br>Potnaty<br>Potnaty<br>Potnaty<br>Potnaty<br>Potnaty<br>Potnaty<br>Potnaty<br>Potnaty<br>Potnaty<br>Potnaty<br>Potnaty<br>Potnaty<br>Potnaty<br>Potnaty<br>Potnaty<br>Potnaty<br>Potnaty<br>Potnaty<br>Potnaty<br>Potnaty<br>Potnaty<br>Potnaty<br>Potnaty<br>Potnaty<br>Potnaty<br>Potnaty<br>Potnaty<br>Potnaty<br>Potnaty<br>Potnaty<br>Potnaty<br>Potnaty<br>Potnaty<br>Potnaty<br>Potnaty<br>Potnaty<br>Potnaty<br>Potnaty<br>Potnaty<br>Potnaty<br>Potnaty<br>Potnaty<br>Potnaty<br>Potnaty<br>Potnaty<br>Potnaty<br>Potnaty<br>Potnaty<br>Potnaty<br>Potnaty<br>Potnaty<br>Potnaty<br>Potnaty<br>Potnaty<br>Potnaty<br>Potnaty<br>Potnaty<br>Potnaty<br>Potnaty<br>Potnaty<br>Potnaty<br>Potnaty<br>Potnaty<br>Potnaty<br>Potnaty<br>Potnaty<br>Potnaty<br>Potnaty<br>Potnaty<br>Potnaty<br>Potnaty<br>Potnaty<br>Potnaty<br>Potnaty<br>Potnaty<br>Potnaty<br>Potnaty<br>Potnaty<br>Potnaty<br>Potnaty<br>Potnaty<br>Potnaty<br>Potnaty<br>Potnaty<br>Potnaty<br>Potnaty<br>Potnaty<br>Potnaty<br>Potnaty<br>Potnaty<br>Potnaty<br>Potnaty<br>Potnaty<br>Potnaty<br>Potnaty<br>Potnaty<br>Potnaty<br>Potnaty<br>Potnaty<br>Potnaty<br>Potnaty<br>Potnaty<br>Potnaty<br>Potnaty<br>Potnaty<br>Potnaty<br>Potnaty<br>Potnaty<br>Potnaty<br>Potnaty<br>Potnaty<br>Potnaty<br>Potnaty<br>Potnaty<br>Potnaty<br>Potnaty<br>Potnaty<br>Potnaty<br>Potnaty<br>Potnaty<br>Potnaty<br>Potnaty<br>Potnaty<br>Potnaty<br>Potnaty<br>Potnaty<br>Potnaty<br>Potnaty<br>Potnaty<br>Potnaty<br>Potnaty<br>Potnaty<br>Potnaty<br>Potnaty<br>Potnaty<br>Potnaty<br>Potnaty<br>Potnaty<br>Potnaty<br>Potnaty<br>Potnaty<br>Potnaty<br>Potnaty<br>Potnaty<br>Potnaty<br>Potnaty<br>Potnaty<br>Potnaty<br>Potnaty<br>Potnaty<br>Potnaty<br>Potnaty<br>Potnaty<br>Potnaty<br>Potnaty<br>Potnaty<br>Potnaty<br>Potnaty<br>Potnaty<br>Potnaty<br>Potnaty<br>Potnaty<br>Potnaty<br>Potnaty<br>Potnaty<br>Potnaty<br>Potnaty<br>Potnaty<br>Potnaty<br>Potnaty<br>Potnaty<br>Potnaty<br>Potnaty<br>Potnaty<br>Potnaty<br>Potnaty<br>Potnaty<br>Potnaty<br>Potnaty<br>Potnaty<br>Potnaty<br>Potnaty<br>Potnaty<br>Potnaty<br>Po |                                                                                     |