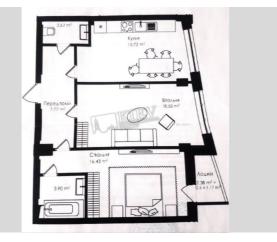

| Naberezhno-Ribalskaya 3                                   |                                                                                                                                                                                                                                                                                                                                                                                                                                                                                                                                                                                                                                                                                                                                                                                                                                                                                                                                                                                                                                                                                                                                                                                                                                                                                                                                                                                                                                                                                                                                                                                                                                                                                                                                                                                                                                                                                                                                                                                                                                                                                                                                                                                                                                                                                                                                                                                                                                                                                                                                                                                                      |                                                                                                                                      |                                                         | id<br>19805                                               |  |
|-----------------------------------------------------------|------------------------------------------------------------------------------------------------------------------------------------------------------------------------------------------------------------------------------------------------------------------------------------------------------------------------------------------------------------------------------------------------------------------------------------------------------------------------------------------------------------------------------------------------------------------------------------------------------------------------------------------------------------------------------------------------------------------------------------------------------------------------------------------------------------------------------------------------------------------------------------------------------------------------------------------------------------------------------------------------------------------------------------------------------------------------------------------------------------------------------------------------------------------------------------------------------------------------------------------------------------------------------------------------------------------------------------------------------------------------------------------------------------------------------------------------------------------------------------------------------------------------------------------------------------------------------------------------------------------------------------------------------------------------------------------------------------------------------------------------------------------------------------------------------------------------------------------------------------------------------------------------------------------------------------------------------------------------------------------------------------------------------------------------------------------------------------------------------------------------------------------------------------------------------------------------------------------------------------------------------------------------------------------------------------------------------------------------------------------------------------------------------------------------------------------------------------------------------------------------------------------------------------------------------------------------------------------------------|--------------------------------------------------------------------------------------------------------------------------------------|---------------------------------------------------------|-----------------------------------------------------------|--|
|                                                           |                                                                                                                                                                                                                                                                                                                                                                                                                                                                                                                                                                                                                                                                                                                                                                                                                                                                                                                                                                                                                                                                                                                                                                                                                                                                                                                                                                                                                                                                                                                                                                                                                                                                                                                                                                                                                                                                                                                                                                                                                                                                                                                                                                                                                                                                                                                                                                                                                                                                                                                                                                                                      | Layout                                                                                                                               | Total area<br>66 m <sup>2</sup>                         | Price<br>112,000 \$                                       |  |
|                                                           | the second                                                                                                                                                                                                                                                                                                                                                                                                                                                                                                                                                                                                                                                                                                                                                                                                                                                                                                                                                                                                                                                                                                                                                                                                                                                                                                                                                                                                                                                                                                                                                                                                                                                                                                                                                                                                                                                                                                                                                                                                                                                                                                                                                                                                                                                                                                                                                                                                                                                                                                                                                                                           |                                                                                                                                      | m <sup>2</sup> living room<br>18 m <sup>2</sup> kitchen | For 1 м <sup>2</sup><br>1,696 \$                          |  |
|                                                           |                                                                                                                                                                                                                                                                                                                                                                                                                                                                                                                                                                                                                                                                                                                                                                                                                                                                                                                                                                                                                                                                                                                                                                                                                                                                                                                                                                                                                                                                                                                                                                                                                                                                                                                                                                                                                                                                                                                                                                                                                                                                                                                                                                                                                                                                                                                                                                                                                                                                                                                                                                                                      | Description<br>One-bedroom apartment (66 m2) on Naberezhno-Rybalskaya 3.<br>Bare walls, no furniture. Underground parking. Security. |                                                         |                                                           |  |
|                                                           |                                                                                                                                                                                                                                                                                                                                                                                                                                                                                                                                                                                                                                                                                                                                                                                                                                                                                                                                                                                                                                                                                                                                                                                                                                                                                                                                                                                                                                                                                                                                                                                                                                                                                                                                                                                                                                                                                                                                                                                                                                                                                                                                                                                                                                                                                                                                                                                                                                                                                                                                                                                                      | Building<br>3 floor of 9                                                                                                             | Layout<br>(Unknown)                                     | Renovation                                                |  |
|                                                           |                                                                                                                                                                                                                                                                                                                                                                                                                                                                                                                                                                                                                                                                                                                                                                                                                                                                                                                                                                                                                                                                                                                                                                                                                                                                                                                                                                                                                                                                                                                                                                                                                                                                                                                                                                                                                                                                                                                                                                                                                                                                                                                                                                                                                                                                                                                                                                                                                                                                                                                                                                                                      | Published: 25.05.2021                                                                                                                |                                                         |                                                           |  |
| Furniture: No Furniture<br>Interior Condition: Bare Walls | District:<br>Obolon                                                                                                                                                                                                                                                                                                                                                                                                                                                                                                                                                                                                                                                                                                                                                                                                                                                                                                                                                                                                                                                                                                                                                                                                                                                                                                                                                                                                                                                                                                                                                                                                                                                                                                                                                                                                                                                                                                                                                                                                                                                                                                                                                                                                                                                                                                                                                                                                                                                                                                                                                                                  | Underground:<br>Obolon ~ 11 mins                                                                                                     |                                                         | Distance to<br>downtown Kiev:<br>Walking ~ 1 hour 3 mins. |  |
|                                                           | PETRIVA<br>PETRIVA<br>PETRIVA<br>PERCENT<br>PERCENT<br>PERCENT<br>PERCENT<br>PERCENT<br>PERCENT<br>PERCENT<br>PERCENT<br>PERCENT<br>PERCENT<br>PERCENT<br>PERCENT<br>PERCENT<br>PERCENT<br>PERCENT<br>PERCENT<br>PERCENT<br>PERCENT<br>PERCENT<br>PERCENT<br>PERCENT<br>PERCENT<br>PERCENT<br>PERCENT<br>PERCENT<br>PERCENT<br>PERCENT<br>PERCENT<br>PERCENT<br>PERCENT<br>PERCENT<br>PERCENT<br>PERCENT<br>PERCENT<br>PERCENT<br>PERCENT<br>PERCENT<br>PERCENT<br>PERCENT<br>PERCENT<br>PERCENT<br>PERCENT<br>PERCENT<br>PERCENT<br>PERCENT<br>PERCENT<br>PERCENT<br>PERCENT<br>PERCENT<br>PERCENT<br>PERCENT<br>PERCENT<br>PERCENT<br>PERCENT<br>PERCENT<br>PERCENT<br>PERCENT<br>PERCENT<br>PERCENT<br>PERCENT<br>PERCENT<br>PERCENT<br>PERCENT<br>PERCENT<br>PERCENT<br>PERCENT<br>PERCENT<br>PERCENT<br>PERCENT<br>PERCENT<br>PERCENT<br>PERCENT<br>PERCENT<br>PERCENT<br>PERCENT<br>PERCENT<br>PERCENT<br>PERCENT<br>PERCENT<br>PERCENT<br>PERCENT<br>PERCENT<br>PERCENT<br>PERCENT<br>PERCENT<br>PERCENT<br>PERCENT<br>PERCENT<br>PERCENT<br>PERCENT<br>PERCENT<br>PERCENT<br>PERCENT<br>PERCENT<br>PERCENT<br>PERCENT<br>PERCENT<br>PERCENT<br>PERCENT<br>PERCENT<br>PERCENT<br>PERCENT<br>PERCENT<br>PERCENT<br>PERCENT<br>PERCENT<br>PERCENT<br>PERCENT<br>PERCENT<br>PERCENT<br>PERCENT<br>PERCENT<br>PERCENT<br>PERCENT<br>PERCENT<br>PERCENT<br>PERCENT<br>PERCENT<br>PERCENT<br>PERCENT<br>PERCENT<br>PERCENT<br>PERCENT<br>PERCENT<br>PERCENT<br>PERCENT<br>PERCENT<br>PERCENT<br>PERCENT<br>PERCENT<br>PERCENT<br>PERCENT<br>PERCENT<br>PERCENT<br>PERCENT<br>PERCENT<br>PERCENT<br>PERCENT<br>PERCENT<br>PERCENT<br>PERCENT<br>PERCENT<br>PERCENT<br>PERCENT<br>PERCENT<br>PERCENT<br>PERCENT<br>PERCENT<br>PERCENT<br>PERCENT<br>PERCENT<br>PERCENT<br>PERCENT<br>PERCENT<br>PERCENT<br>PERCENT<br>PERCENT<br>PERCENT<br>PERCENT<br>PERCENT<br>PERCENT<br>PERCENT<br>PERCENT<br>PERCENT<br>PERCENT<br>PERCENT<br>PERCENT<br>PERCENT<br>PERCENT<br>PERCENT<br>PERCENT<br>PERCENT<br>PERCENT<br>PERCENT<br>PERCENT<br>PERCENT<br>PERCENT<br>PERCENT<br>PERCENT<br>PERCENT<br>PERCENT<br>PERCENT<br>PERCENT<br>PERCENT<br>PERCENT<br>PERCENT<br>PERCENT<br>PERCENT<br>PERCENT<br>PERCENT<br>PERCENT<br>PERCENT<br>PERCENT<br>PERCENT<br>PERCENT<br>PERCENT<br>PERCENT<br>PERCENT<br>PERCENT<br>PERCENT<br>PERCENT<br>PERCENT<br>PERCENT<br>PERCENT<br>PERCENT<br>PERCENT<br>PERCENT<br>PERCENT<br>PERCENT<br>PERCENT<br>PERCENT<br>PERCENT<br>PERCENT<br>PERCENT<br>PERCENT<br>PERCENT<br>PERCENT<br>PERCENT<br>PERCENT<br>PERCENT<br>PERCENT<br>PERCENT<br>PERCENT<br>PERCENT<br>PER |                                                                                                                                      | Googe                                                   | Driving ~ 9 mins                                          |  |
|                                                           |                                                                                                                                                                                                                                                                                                                                                                                                                                                                                                                                                                                                                                                                                                                                                                                                                                                                                                                                                                                                                                                                                                                                                                                                                                                                                                                                                                                                                                                                                                                                                                                                                                                                                                                                                                                                                                                                                                                                                                                                                                                                                                                                                                                                                                                                                                                                                                                                                                                                                                                                                                                                      |                                                                                                                                      |                                                         |                                                           |  |
| Notes:                                                    |                                                                                                                                                                                                                                                                                                                                                                                                                                                                                                                                                                                                                                                                                                                                                                                                                                                                                                                                                                                                                                                                                                                                                                                                                                                                                                                                                                                                                                                                                                                                                                                                                                                                                                                                                                                                                                                                                                                                                                                                                                                                                                                                                                                                                                                                                                                                                                                                                                                                                                                                                                                                      |                                                                                                                                      |                                                         |                                                           |  |