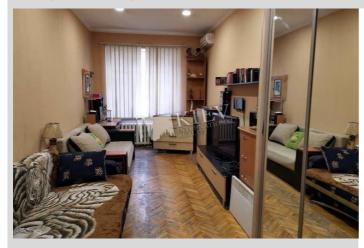

## Malaya Zhitomirskaya 15 A

id 19572

Layout

1 Bathroom

Total area 40 m<sup>2</sup> Price 105,000 \$

22 m<sup>2</sup> living room 18 m<sup>2</sup> kitchen For 1 m<sup>2</sup> 2,625 \$

## Description

1-room apartment (40 m2) on Malaya Zhitomirskaya 15 A. Fully renovated, furniture, bathroom. Parking in the yard.

Building 2 floor of 5

Layout (Unknown)

Renovation

Published: 14.03.2021

Bathroom: 1 Bathroom