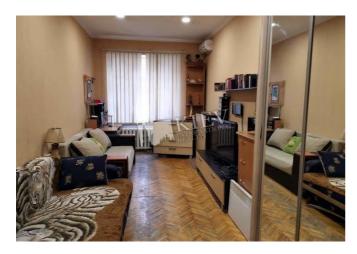

## Malaya Zhitomirskaya 15 A

id 19572

Layout

1 Bathroom

Total area 40 m<sup>2</sup> Price 105,000 \$

22 m<sup>2</sup> living room 18 m<sup>2</sup> kitchen For 1 m<sup>2</sup> 2,625 \$

## Description

1-room apartment (40 m2) on Malaya Zhitomirskaya 15 A. Fully renovated, furniture, bathroom. Parking in the yard.

Building 2 floor of 5

Layout (Unknown)

Renovation

Published: 14.03.2021

Bathroom: 1 Bathroom