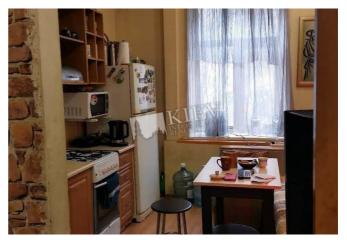

## Malaya Zhitomirskaya 15 A

id 19572

Layout

1 Bathroom

Total area 40 m<sup>2</sup> Price 105,000 \$

22 m<sup>2</sup> living room 18 m<sup>2</sup> kitchen For 1 m<sup>2</sup> 2,625 \$

## Description

1-room apartment (40 m2) on Malaya Zhitomirskaya 15 A. Fully renovated, furniture, bathroom. Parking in the yard.

Building 2 floor of 5

Layout (Unknown)

Renovation

Published: 14.03.2021

Bathroom: 1 Bathroom