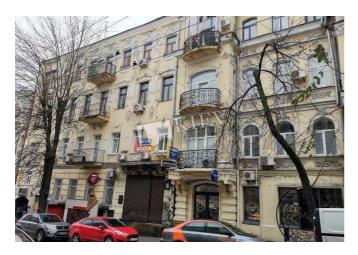

## Malaya Zhitomirskaya 15 A

id 19572

Layout

1 Bathroom

Total area 40 m<sup>2</sup> Price 105,000 \$

22 m<sup>2</sup> living room 18 m<sup>2</sup> kitchen For 1 m<sup>2</sup> 2,625 \$

## Description

1-room apartment (40 m2) on Malaya Zhitomirskaya 15 A. Fully renovated, furniture, bathroom. Parking in the yard.

Building 2 floor of 5

Layout (Unknown)

Renovation

Published: 14.03.2021

Bathroom: 1 Bathroom