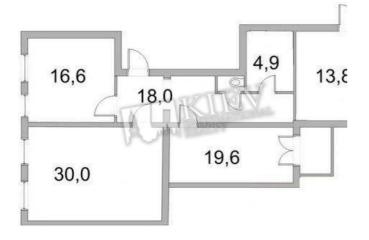

| Stanislavskogo 3                                                                                                                                                                                                                                                                                                                                                                                                                                                                                                                                                                                                                                                                                                                                                                                                                                                                                                                                                                                                                                                                                                                                                                                                                                                                                                                                                                                                                                                                                                                                                                                                                                                                                                                                                                                                                                                                                                                                                                                                                                                                                                               |                                             |                          |                                                                                                                                | id<br>19169                      |  |
|--------------------------------------------------------------------------------------------------------------------------------------------------------------------------------------------------------------------------------------------------------------------------------------------------------------------------------------------------------------------------------------------------------------------------------------------------------------------------------------------------------------------------------------------------------------------------------------------------------------------------------------------------------------------------------------------------------------------------------------------------------------------------------------------------------------------------------------------------------------------------------------------------------------------------------------------------------------------------------------------------------------------------------------------------------------------------------------------------------------------------------------------------------------------------------------------------------------------------------------------------------------------------------------------------------------------------------------------------------------------------------------------------------------------------------------------------------------------------------------------------------------------------------------------------------------------------------------------------------------------------------------------------------------------------------------------------------------------------------------------------------------------------------------------------------------------------------------------------------------------------------------------------------------------------------------------------------------------------------------------------------------------------------------------------------------------------------------------------------------------------------|---------------------------------------------|--------------------------|--------------------------------------------------------------------------------------------------------------------------------|----------------------------------|--|
| The second secon |                                             | Layout<br>5 Bathrooms    | Total area<br>105 m <sup>2</sup>                                                                                               | Price<br>305,000 \$              |  |
| A statement of the stat | - SAN                                       |                          | m <sup>2</sup> living room<br>14 m <sup>2</sup> kitchen                                                                        | For 1 м <sup>2</sup><br>2,904 \$ |  |
|                                                                                                                                                                                                                                                                                                                                                                                                                                                                                                                                                                                                                                                                                                                                                                                                                                                                                                                                                                                                                                                                                                                                                                                                                                                                                                                                                                                                                                                                                                                                                                                                                                                                                                                                                                                                                                                                                                                                                                                                                                                                                                                                |                                             |                          | Two-bedroom apartment (105 m2) on Stanislavskogo 3. Fully renovated, furniture flexible, balcony, 1.5 bathroom. Parking in the |                                  |  |
|                                                                                                                                                                                                                                                                                                                                                                                                                                                                                                                                                                                                                                                                                                                                                                                                                                                                                                                                                                                                                                                                                                                                                                                                                                                                                                                                                                                                                                                                                                                                                                                                                                                                                                                                                                                                                                                                                                                                                                                                                                                                                                                                |                                             | Building<br>1 floor of 5 | Layout<br>(Unknown)                                                                                                            | Renovation                       |  |
|                                                                                                                                                                                                                                                                                                                                                                                                                                                                                                                                                                                                                                                                                                                                                                                                                                                                                                                                                                                                                                                                                                                                                                                                                                                                                                                                                                                                                                                                                                                                                                                                                                                                                                                                                                                                                                                                                                                                                                                                                                                                                                                                |                                             | Published: 16.11.202     | 20                                                                                                                             |                                  |  |
| Bathroom: 1,5 Bathrooms                                                                                                                                                                                                                                                                                                                                                                                                                                                                                                                                                                                                                                                                                                                                                                                                                                                                                                                                                                                                                                                                                                                                                                                                                                                                                                                                                                                                                                                                                                                                                                                                                                                                                                                                                                                                                                                                                                                                                                                                                                                                                                        | District: Underground: Distance to downtowr |                          |                                                                                                                                |                                  |  |
| Furniture: Flexible Balcony: 1 Balcony Parking: Yard Parking                                                                                                                                                                                                                                                                                                                                                                                                                                                                                                                                                                                                                                                                                                                                                                                                                                                                                                                                                                                                                                                                                                                                                                                                                                                                                                                                                                                                                                                                                                                                                                                                                                                                                                                                                                                                                                                                                                                                                                                                                                                                   | Kiev Center Pechersk                        | Kreshchatyk ~ 1 min      |                                                                                                                                |                                  |  |
| Interior Condition: Brand                                                                                                                                                                                                                                                                                                                                                                                                                                                                                                                                                                                                                                                                                                                                                                                                                                                                                                                                                                                                                                                                                                                                                                                                                                                                                                                                                                                                                                                                                                                                                                                                                                                                                                                                                                                                                                                                                                                                                                                                                                                                                                      | -14ka 3                                     |                          |                                                                                                                                |                                  |  |