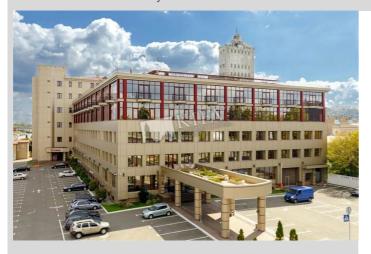

## Business Center "Verhniy Val 72"

id 13976

B+

6970 m<sup>2</sup> Total size

6 Levels Price 0 \$ / per m<sup>sq</sup>

Operating expences

Common area factor

## Description

Class B + business center is located on the bank of the Dnieper, directly at the entrance to the Kiev Harbor. Travel to the territory of the BC via Upper Val or along the Naberezhno-Khreshchatitskaya. Offices of various layouts and sizes are offered, mainly from 200 sq.m. There is a surface parking, also parking for guests, where there is always free space. The business center has an excellent budget cafe for employees. The distance to the metro station Kontraktovaya is 600 meters.