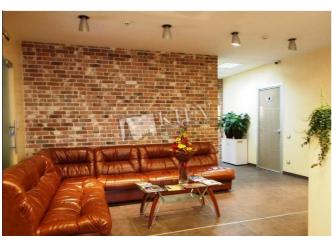

## Description

Class B + business center is located on the bank of the Dnieper, directly at the entrance to the Kiev Harbor. Travel to the territory of the BC via Upper Val or along the Naberezhno-Khreshchatitskaya. Offices of various layouts and sizes are offered, mainly from 200 sq.m. There is a surface parking, also parking for guests, where there is always free space. The business center has an excellent budget cafe for employees. The distance to the metro station Kontraktovaya is 600 meters.