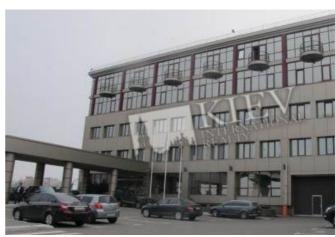

## Description

Class B + business center is located on the bank of the Dnieper, directly at the entrance to the Kiev Harbor. Travel to the territory of the BC via Upper Val or along the Naberezhno-Khreshchatitskaya. Offices of various layouts and sizes are offered, mainly from 200 sq.m. There is a surface parking, also parking for guests, where there is always free space. The business center has an excellent budget cafe for employees. The distance to the metro station Kontraktovaya is 600 meters.