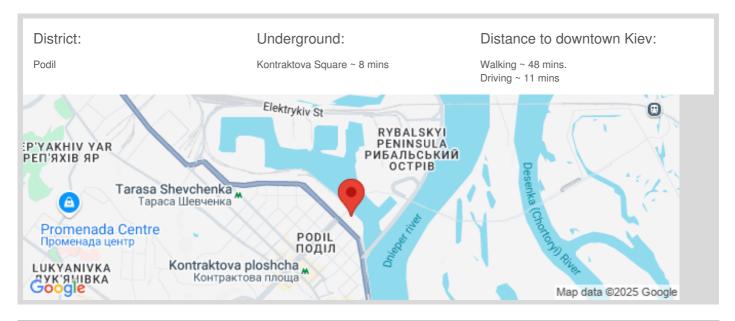

## Description

Class B + business center is located on the bank of the Dnieper, directly at the entrance to the Kiev Harbor. Travel to the territory of the BC via Upper Val or along the Naberezhno-Khreshchatitskaya. Offices of various layouts and sizes are offered, mainly from 200 sq.m. There is a surface parking, also parking for guests, where there is always free space. The business center has an excellent budget cafe for employees. The distance to the metro station Kontraktovaya is 600 meters.