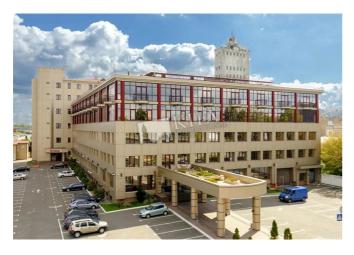

## Business Center "Verhniy Val 72"

id 13976

B+

6970 m<sup>2</sup> Total size

6 Levels Price 0 \$ / per m<sup>sq</sup>

Operating expences

Common area factor

## Description

Class B + business center is located on the bank of the Dnieper, directly at the entrance to the Kiev Harbor. Travel to the territory of the BC via Upper Val or along the Naberezhno-Khreshchatitskaya. Offices of various layouts and sizes are offered, mainly from 200 sq.m. There is a surface parking, also parking for guests, where there is always free space. The business center has an excellent budget cafe for employees. The distance to the metro station Kontraktovaya is 600 meters.