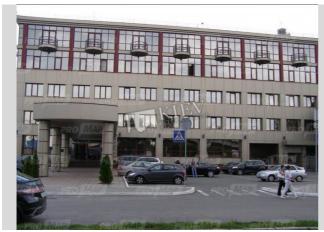

## Description

Class B + business center is located on the bank of the Dnieper, directly at the entrance to the Kiev Harbor. Travel to the territory of the BC via Upper Val or along the Naberezhno-Khreshchatitskaya. Offices of various layouts and sizes are offered, mainly from 200 sq.m. There is a surface parking, also parking for guests, where there is always free space. The business center has an excellent budget cafe for employees. The distance to the metro station Kontraktovaya is 600 meters.